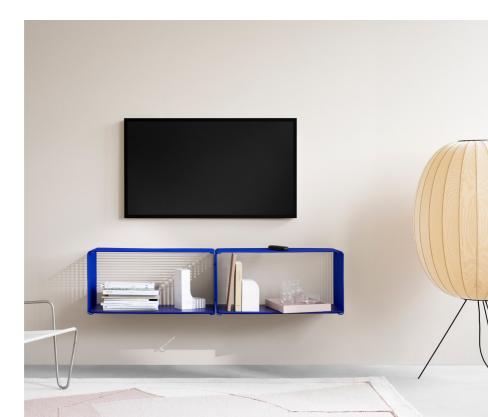

## TIMELESS DISPLAY

Designed by Verner Panton in 1971, the Panton Wire has re-emerged as a design collectible with new elements and tops added to the flexible system. Raw yet elegant, light yet industrial, the Panton Wire unit can be used individually or in combination – on the floor, hanging on the wall, stacked or as room dividers. The Panton Wire is available in 4 finishes, the tops in 9 finishes and shelves in 6 finishes.

## MODULAR MINIMALISM

Timeless, modern and adaptable for many purposes, used as single units or stacked in creative compositions.