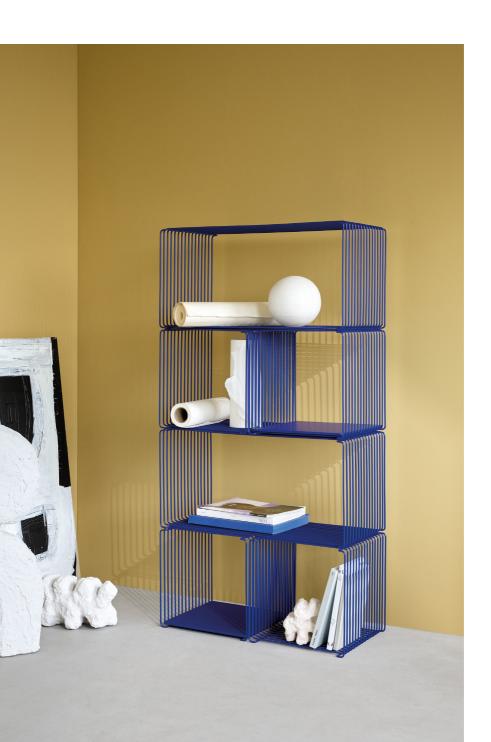

## TIMELESS DISPLAY

Designed by Verner Panton in 1971, the Panton Wire has re-emerged as a design collectible with new elements and tops added to the flexible system. Raw yet elegant, light yet industrial, the Panton Wire unit can be used individually or in combination – on the floor, hanging on the wall, stacked or as room dividers. The Panton Wire is available in 4 finishes, the tops in 9 finishes and shelves in 6 finishes.

## LESS IS NOT A BORE

With its three-dimensional skeletal construction, see-through from all angles, the Panton Wire becomes the ultimate display shelf.

## MODULAR MINIMALISM

Timeless, modern and adaptable for many purposes, used as single units or stacked in creative compositions.