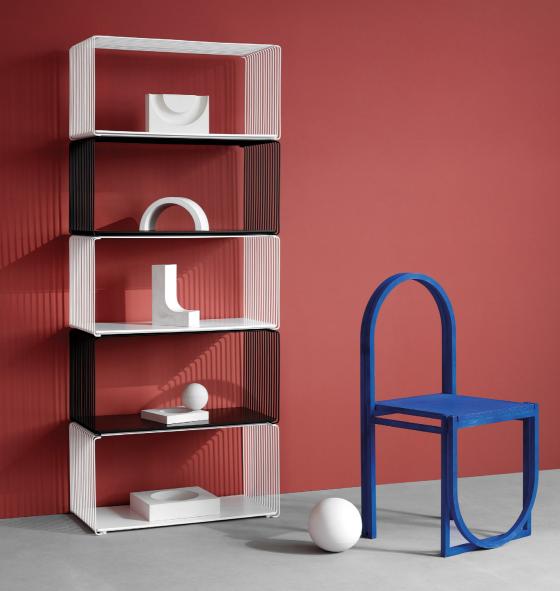

## TIMELESS DISPLAY

Designed by Verner Panton in 1971, the Panton Wire has re-emerged as a design collectible with new elements and tops added to the flexible system. Raw yet elegant, light yet industrial, the Panton Wire unit can be used individually or in combination – on the floor, hanging on the wall, stacked or as room dividers. The Panton Wire is available in 4 finishes, the tops in 9 finishes and shelves in 6 finishes.

## LESS IS NOT A BORE

With its three-dimensional skeletal construction, see-through from all angles, the Panton Wire becomes the ultimate display shelf.

## MODULAR MINIMALISM

Timeless, modern and adaptable for many purposes, used as single units or stacked in creative compositions.