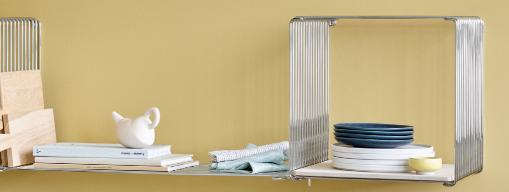

## TIMELESS DISPLAY

Designed by Verner Panton in 1971, the Panton Wire has re-emerged as a design collectible with new elements and tops added to the flexible system. Raw yet elegant, light yet industrial, the Panton Wire unit can be used individually or in combination – on the floor, hanging on the wall, stacked or as room dividers. The Panton Wire is available in 4 finishes, the tops in 9 finishes and shelves in 6 finishes.

## LESS IS NOT A BORE

With its three-dimensional skeletal construction, see-through from all angles, the Panton Wire becomes the ultimate display shelf.

## MODULAR MINIMALISM

Timeless, modern and adaptable for many purposes, used as single units or stacked in creative compositions.

## WIRE TO WIRE

Black. White. Alternately. Solidify the skeletal frames with inlay shelves.