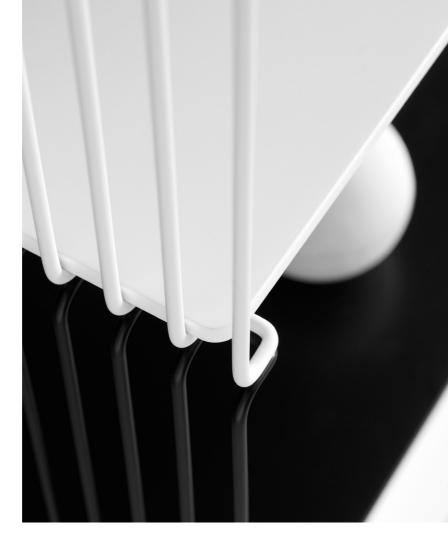

## TIMELESS DISPLAY

Designed by Verner Panton in 1971, the Panton Wire has re-emerged as a design collectible with new elements and tops added to the flexible system. Raw yet elegant, light yet industrial, the Panton Wire unit can be used individually or in combination – on the floor, hanging on the wall, stacked or as room dividers. The Panton Wire is available in 4 finishes, the tops in 9 finishes and shelves in 6 finishes.

## LESS IS NOT A BORE

With its three-dimensional skeletal construction, see-through from all angles, the Panton Wire becomes the ultimate display shelf.

## WIRE TO WIRE

Black. White. Alternately. Solidify the skeletal frames with inlay shelves.