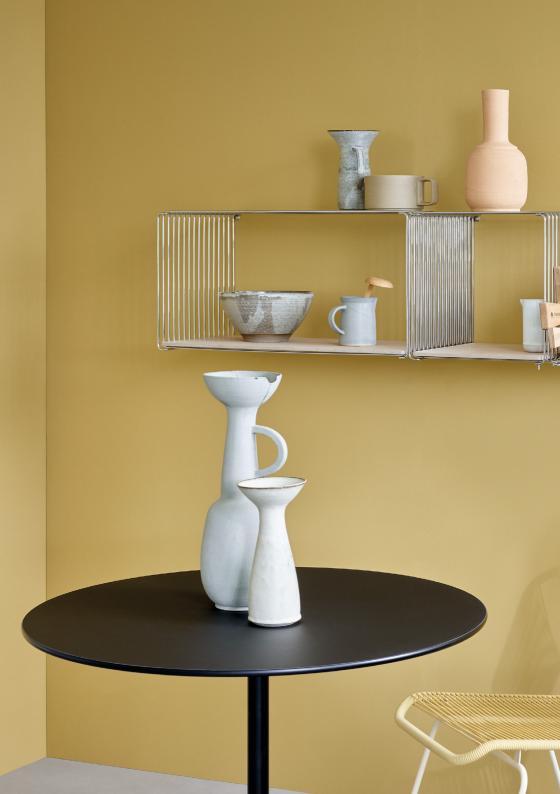

## TIMELESS DISPLAY

Designed by Verner Panton in 1971, the Panton Wire has re-emerged as a design collectible with new elements and tops added to the flexible system. Raw yet elegant, light yet industrial, the Panton Wire unit can be used individually or in combination – on the floor, hanging on the wall, stacked or as room dividers. The Panton Wire is available in 4 finishes, the tops in 9 finishes and shelves in 6 finishes.

## LESS IS NOT A BORE

With its three-dimensional skeletal construction, see-through from all angles, the Panton Wire becomes the ultimate display shelf.

## MODULAR MINIMALISM

Timeless, modern and adaptable for many purposes, used as single units or stacked in creative compositions.

## WIRE TO WIRE

Black. White. Alternately. Solidify the skeletal frames with inlay shelves.