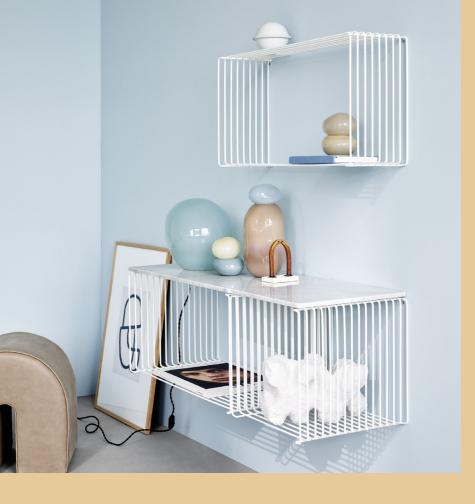

## TIMELESS DISPLAY

Designed by Verner Panton in 1971, the Panton Wire has re-emerged as a design collectible with new elements and tops added to the flexible system. Raw yet elegant, light yet industrial, the Panton Wire unit can be used individually or in combination – on the floor, hanging on the wall, stacked or as room dividers. The Panton Wire is available in 4 finishes, the tops in 9 finishes and shelves in 6 finishes.

## LESS IS NOT A BORE

With its three-dimensional skeletal construction, see-through from all angles, the Panton Wire becomes the ultimate display shelf.

## MODULAR MINIMALISM

Timeless, modern and adaptable for many purposes, used as single units or stacked in creative compositions.

## WIRE TO WIRE

Black. White. Alternately. Solidify the skeletal frames with inlay shelves.