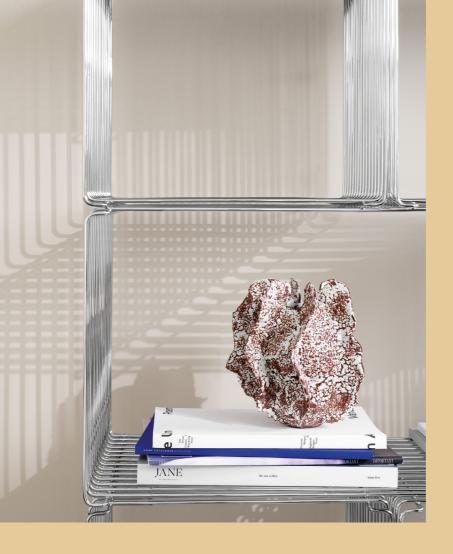

## WIRE TO WIRE

Black. White. Alternately. Solidify the skeletal frames with inlay shelves.

#### **INLAY SHELVES** – materials and surfaces

White

135 Monarch

131 White Oak