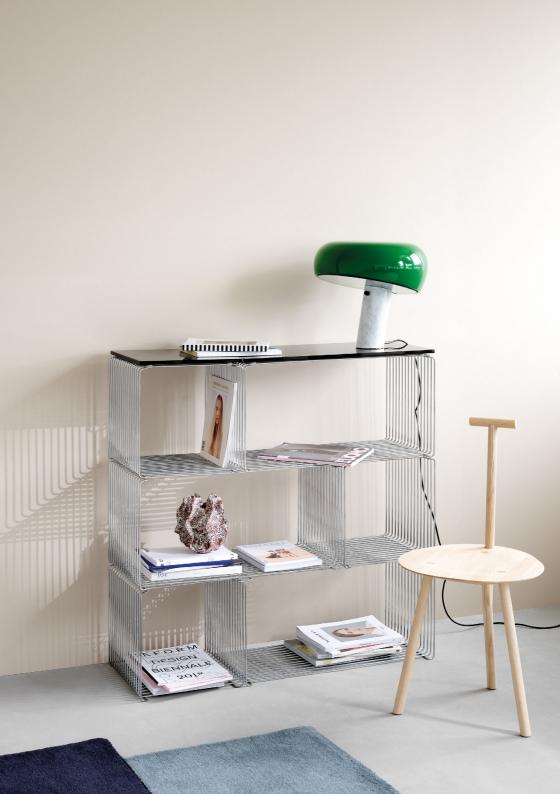

## TIMELESS DISPLAY

Designed by Verner Panton in 1971, the Panton Wire has re-emerged as a design collectible with new elements and tops added to the flexible system. Raw yet elegant, light yet industrial, the Panton Wire unit can be used individually or in combination – on the floor, hanging on the wall, stacked or as room dividers. The Panton Wire is available in 4 finishes, the tops in 9 finishes and shelves in 6 finishes.

#### **GLASS SHELF**

#### MODULES

**Panton Wire** D 34.8 - 6161T

Panton Wire Extended D 34.8 - 6111T

Suspended Shelf D 34.8 - 1111T

**Panton Wire** D 18.8 - 6161T

Panton Wire Extended D 18.8 - 6111T