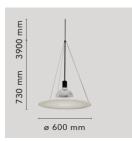

| Mounting        | Pendant                       |
|-----------------|-------------------------------|
| Environment     | Indoor                        |
| Finish          | Polished chrome               |
| Weight          | 2.7 Kg                        |
| Light source    | 1 x LED E27 8W 2700K 740lm    |
|                 |                               |
| Emergency       | Without                       |
| Voltage         | 230                           |
| Battery         | No                            |
| Supply included | Yes                           |
| Cord Length     | 3900 mm                       |
| Materials       | Polymethylmethacrylate, Steel |
|                 | •                             |
| Colors          | F2500000 - Polished chrome    |