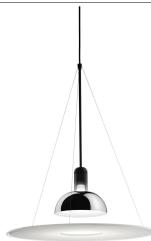

## **Frisbi** by Achille Castiglioni , 1978

Suspension lamp providing direct, diffused and reflected light. Opaline polymethylmethacrylate (PMMA) injection-molded diffuser plate suspended by three fine steel cables. Polished, nickel-plated, and zapon-varnished stamped sheet metal reflector painted gloss-white inside. Black painted, injection-molded ABS ceiling fitting and rose.

| Mounting        | Pendant                       |
|-----------------|-------------------------------|
| Environment     | Indoor                        |
| Finish          | Polished chrome               |
| Weight          | 2.7 Kg                        |
| Light source    | 1 x LED E27 8W 2700K 740lm    |
|                 |                               |
| Emergency       | Without                       |
| Voltage         | 230                           |
| Battery         | No                            |
| Supply included | Yes                           |
| Cord Length     | 3900 mm                       |
| Materials       | Polymethylmethacrylate, Steel |
|                 | •                             |
| Colors          | F2500000 - Polished chrome    |