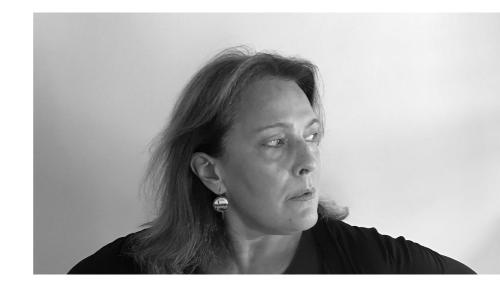

# COLORS

Gold, Trasparent

technical details

Rich, bright and sophisticated, the Caboche lamp is a mosaic of refractions, a perfect fusion of different personalities in the one form, coming together to create the body and light effect of the lamp. When it is turned on, the light diffuses from inside the spheres like lots of bright crystals, providing 360° lighting of the surrounding environment and guaranteeing both upward and downward lighting. Caboche floor lamp is a small jewel of creativity and technology, available in two sizes and two versions: transparent and yellow gold. The original design of the stem is created by the three supports that join together to form the round base, recalling the spherical form of the diffuser, and thus guaranteeing a combination of coherence, originality and lightness. Caboche is the perfect protagonist for homes or public areas, uniting visual impact with lightness, decorative value and functionality.

# Caboche grande

SCHEMATIC & LIGHT EMISSION

MATERIAL

Polymethylmethacrylate, blown glass, chromed metal and varnished aluminium

COLORS

LIGHT SOURCE

LED retrofit, Halo 1x 230W R7s

CERTIFICATIONS

### Caboche media

SCHEMATIC & LIGHT EMISSION

MATERIAL

Polymethylmethacrylate, blown glass, chromed metal and varnished aluminium

COLORS

LIGHT SOURCE

LED retrofit, Halo 1x 160W R7s

CERTIFICATIONS