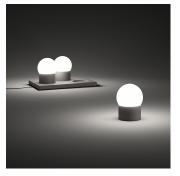

#### Description

Table lamp designed by Emiliana Design Studio. Three-element version with a tray that allows the luminaires to be charged by contact. It is adjustable and has a battery life of 6 to 18 hours (depending on the light intensity). Its light source is LED and its diffuser is opal blown glass.

#### Electronic dimming PUSH

**Technical characteristics** 

- Tray with 3 units. Charge by contact.

- Battery life: from 6 to 18 hours (depending on intensity).
- Product with IP20. Should not be used outdoors in rain or very humid environments, with water
- condensation. After use, it should be stored inside.