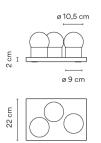

#### Materials

Sphere: opal blown glass Diffuser: Polycarbonate Body: Aluminum

Finish

4795-54 Matt dark-brown lacquer (Pantone Black U)

Sketch

32 cm