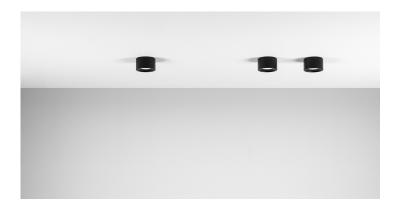

## Series Beep SURFACE MOUNTED

The Beeps are simple light fittings with an efficient 6 W LED-light source (equivalent to a 50 W halogen bulb). Increased tightness up to IP65 and low-voltage power supply allow their use in highly humid rooms. In other interiors, they can serve as subtle-looking plafonds.

Basic lighting. Works well as lighting for bathrooms, terraces, elevations and hallways, and also in business establishments such as offices, clubs, galleries, and hotels.

TO DOWNLOAD:  $\frac{1}{2}$ 

3D Beep ON