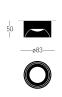

## **Beep ON W TRIAC**

BLACK **COLOR LIGHT** 

2700 K CRI≥ 95

INDEX WEIGHT 01.1102.A16.002 0,40 kg SOURCE LIGHT DIMMING

RC TRIAC LED 6 W FLUX IP65 444 LM

BEAM ANGLE POWER SUPPLY

230 V 50 Hz >90°