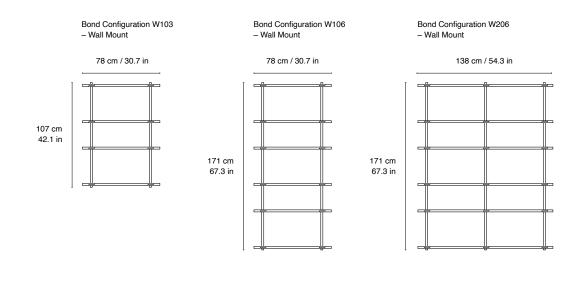

#### DIMENSIONS

SEE DIMENSIONS CONNECTED TO LINEDRAWINGS

| MATERIALS |                                                                              |
|-----------|------------------------------------------------------------------------------|
| FRAME     | Solid oak, or ash, walnut or lacquered beech with metallic attachment system |
| LEGS      | Solid oak, or ash, walnut or lacquered beech                                 |
| SHELF     | Solid oak, or ash, walnut or lacquered beech                                 |
|           |                                                                              |

### OTHER SPECIFICATIONS

COUNTRY OF ORIGIN Italy / Poland / Lithuania

Bond Configuration W406 - Wall Mount

Bond Configuration FC4041 – Ceiling Mount

Bond Configuration W405 - Wall Mount

Fogia **Head Office** +46 (0) 8 – 556 09 100 • **Concept Store** +46 (0) 8 – 556 09 120 Finnboda Varvsväg 19 A, 131 72 Nacka, Sweden • sales@fogia.se • **www.fogia.se** 

# Bond Configuration W406D- Wall Mount