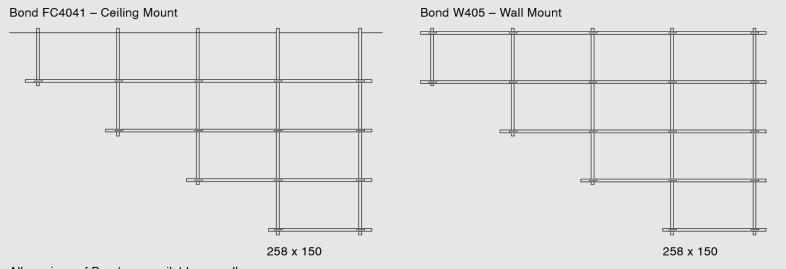

### OTHER SPECIFICATIONS

COUNTRY OF ORIGIN Italy / Poland / Lithuania

Bond Configuration W406 - Wall Mount

Bond Configuration FC4041 – Ceiling Mount

Bond Configuration W405 - Wall Mount

Fogia **Head Office** +46 (0) 8 – 556 09 100 • **Concept Store** +46 (0) 8 – 556 09 120 Finnboda Varvsväg 19 A, 131 72 Nacka, Sweden • sales@fogia.se • **www.fogia.se** 

### WARRANTY, CARE AND MAINTENANCE More information on our website

SURFACE TREATMENT OVERVIEW More information in our asset library

Bond

258 x 171

All versions of Bond are available as wall mounted or ceiling hung, as shown above. Plus floor mounted if desired, not shown.