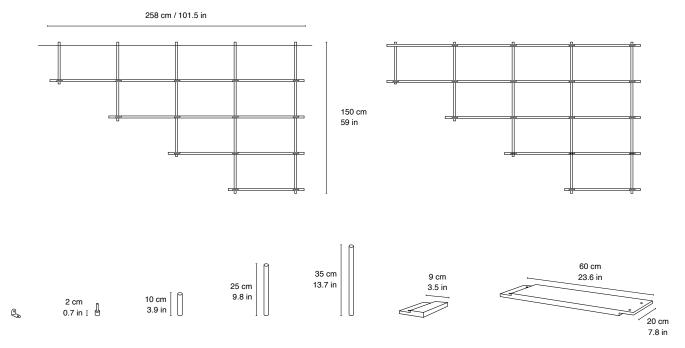

#### DIMENSIONS

SEE DIMENSIONS CONNECTED TO LINEDRAWINGS

| MATERIALS |                                                                              |
|-----------|------------------------------------------------------------------------------|
| FRAME     | Solid oak, or ash, walnut or lacquered beech with metallic attachment system |
| LEGS      | Solid oak, or ash, walnut or lacquered beech                                 |
| SHELF     | Solid oak, or ash, walnut or lacquered beech                                 |
|           |                                                                              |