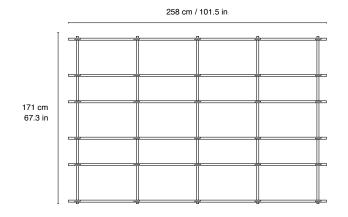

### WARRANTY, CARE AND MAINTENANCE More information on our website

SURFACE TREATMENT OVERVIEW More information in our asset library

Bond

258 x 171

All versions of Bond are available as wall mounted or ceiling hung, as shown above. Plus floor mounted if desired, not shown.