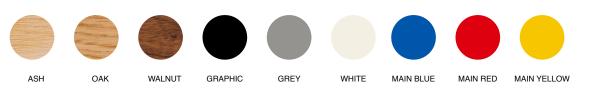

## SURFACES / COLORS

MATERIAL Bond is available in solid oak, solid walnut and solid

ash. For detailed measurements, configurations and inspiration, download the Bond Product Folder above.