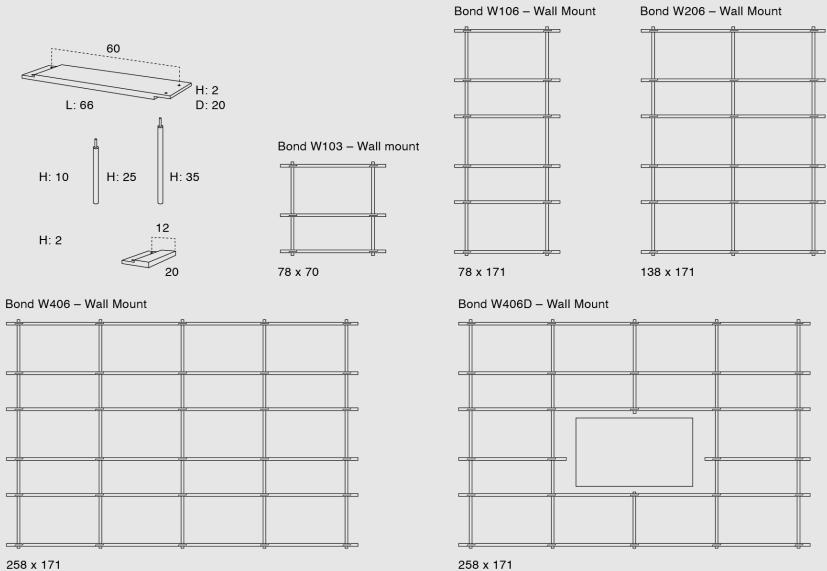

### OTHER SPECIFICATIONS

COUNTRY OF ORIGIN Italy / Poland / Lithuania

Bond Configuration W406 - Wall Mount

Bond Configuration FC4041 – Ceiling Mount

Bond Configuration W405 - Wall Mount

Fogia **Head Office** +46 (0) 8 – 556 09 100 • **Concept Store** +46 (0) 8 – 556 09 120 Finnboda Varvsväg 19 A, 131 72 Nacka, Sweden • sales@fogia.se • **www.fogia.se** 

### WARRANTY, CARE AND MAINTENANCE More information on our website

SURFACE TREATMENT OVERVIEW More information in our asset library

Bond

258 x 171

All versions of Bond are available as wall mounted or ceiling hung, as shown above. Plus floor mounted if desired, not shown.