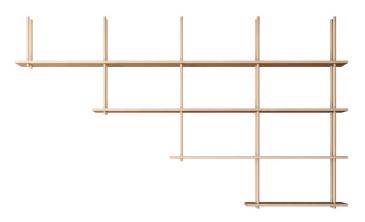

# **Bond** SHELVING SYSTEM

Designed with MAIN

The award-winning *Bond* modular shelf system is flexible in nature – and designed to easily shape shift through house moves, life changes and a number of configurations.