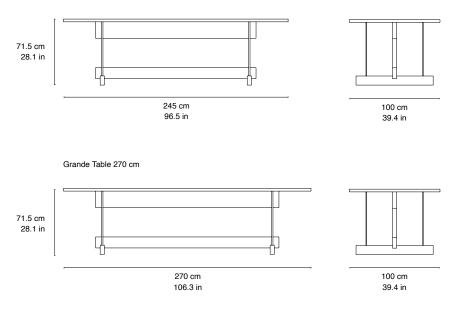

## DIMENSIONS

| TOTAL HEIGHT | 71.5 cm / 28.15 in                  |
|--------------|-------------------------------------|
| TOTAL WIDTH  | 245.0 cm / 96.5 in<br>270.0 / 106.3 |
| TOTAL DEPTH  | 100.0 cm / 39.4 in                  |

Grande Table 245 cm