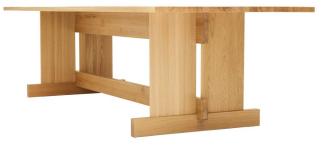

Designed with Note

The *Grande Table* is strong and timeless. Sturdy in oak, it blends Japanese shaker design with Scandinavian detailing. Available in two sizes.

# MATERIALS

| LEGS      | Solid oak |
|-----------|-----------|
| TABLE TOP | Solid oak |