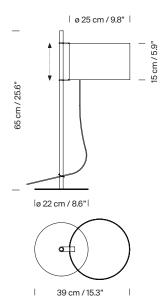

## Model: sizes in cm

#### **General description:**

Satin nickel structure.

Height-adjustable white linen lampshade.

The light is switched on/off by pulling lightly on the cable.

Electric cable length: 2,25 m / 88.6"