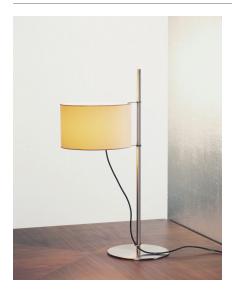

#### **TMD** Mlguel Milá. 1996 Table Lamps

In keeping with the premises of the highly regarded TMM lamp, of which Santa & Cole commissioned a table version from Miguel Milá at the time, Miguel tackled this project with the idea of a shade that rose like a flag up a mast.

In order to reduce the number of sections he replaced wood with metal and the cross-shaped base for a circular one, taking up less space on an already crowded desk. However, he did maintain the ingenious system of using a simple rubber ring to affix the shade at the desired height, and the mechanism whereby the lamp is switched on and off by pulling on the electric cord. A metal washer on the shaft is used for wrapping and directing the cable, and forms an inconspicuous part of the design.

#### **General description:**

Satin nickel structure.

Height-adjustable white linen lampshade.

The light is switched on/off by pulling lightly on the cable.

Electric cable length: 2,25 m / 88.6"