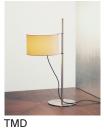

#### **TMD** Mlguel Milá. 1996 Table Lamps

In keeping with the premises of the highly regarded TMM lamp, of which Santa & Cole commissioned a table version from Miguel Milá at the time, Miguel tackled this project with the idea of a shade that rose like a flag up a mast.

In order to reduce the number of sections he replaced wood with metal and the cross-shaped base for a circular one, taking up less space on an already crowded desk. However, he did maintain the ingenious system of using a simple rubber ring to affix the shade at the desired height, and the mechanism whereby the lamp is switched on and off by pulling on the electric cord. A metal washer on the shaft is used for wrapping and directing the cable, and forms an inconspicuous part of the design.

#### **General description:**

Satin nickel structure.

Height-adjustable white linen lampshade.

The light is switched on/off by pulling lightly on the cable.

Electric cable length: 2,25 m / 88.6"