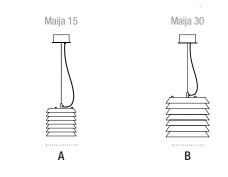

# Maija Ilmari Tapiovaara 1955

Pendant Lamps

The collection originally designed by Tapiovaara in 1955 now incorporates LED technology, capable of blending functionality and intimacy at the same time, and it has been re-edited in two sizes, with fifteen- or thirty-centimetre diameter discs. With both models, an inner white glass diffuser helps to filter the light.

#### COLLECTION

Table lamp

Maija 15

Floor lamp

Maija 30

Maija 15 / 30