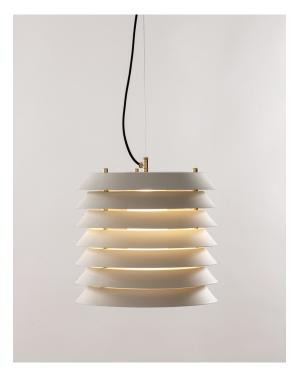

# Maija Ilmari Tapiovaara 1955

Pendant Lamps

The collection originally designed by Tapiovaara in 1955 now incorporates LED technology, capable of blending functionality and intimacy at the same time, and it has been re-edited in two sizes, with fifteen- or thirty-centimetre diameter discs. With both models, an inner white glass diffuser helps to filter the light.

The Maija collection is an expression of the feeling of light that is common in the cities of the Baltic: outwards. Tapiovaara conceived a column of small metal superimposed discs from which the light hangs out from a shimmering panel, shrouded in life. The tripod on which the structure rests and the recesses that allow the light to disperse upwards are particularly striking. The discs were originally in a light nude rose colour, subsequently white was produced and nowadays Santa & Cole offers both alternatives.

#### DESCRIPCIÓN GENERAL

Metallic lampshade and circular ceiling rosette finished in white matte or nude rose (Maija 15). Brass structure finished in matte. Diffuser in white translucent glass. Suitable for Outlet Box (UL market). Electric cable length: 3 m / 118.1"