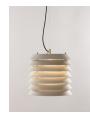

# Maija Ilmari Tapiovaara 1955

Pendant Lamps

The collection originally designed by Tapiovaara in 1955 now incorporates LED technology, capable of blending functionality and intimacy at the same time, and it has been re-edited in two sizes, with fifteen- or thirty-centimetre diameter discs. With both models, an inner white glass diffuser helps to filter the light.

The Maija collection is an expression of the feeling of light that is common in the cities of the Baltic: outwards. Tapiovaara conceived a column of small metal superimposed discs from which the light hangs out from a shimmering panel, shrouded in life. The tripod on which the structure rests and the recesses that allow the light to disperse upwards are particularly striking. The discs were originally in a light nude rose colour, subsequently white was produced and nowadays Santa & Cole offers both alternatives.

#### DESCRIPCIÓN GENERAL

Metallic lampshade and circular ceiling rosette finished in white matte or nude rose (Maija 15). Brass structure finished in matte. Diffuser in white translucent glass. Suitable for Outlet Box (UL market). Electric cable length: 3 m / 118.1"