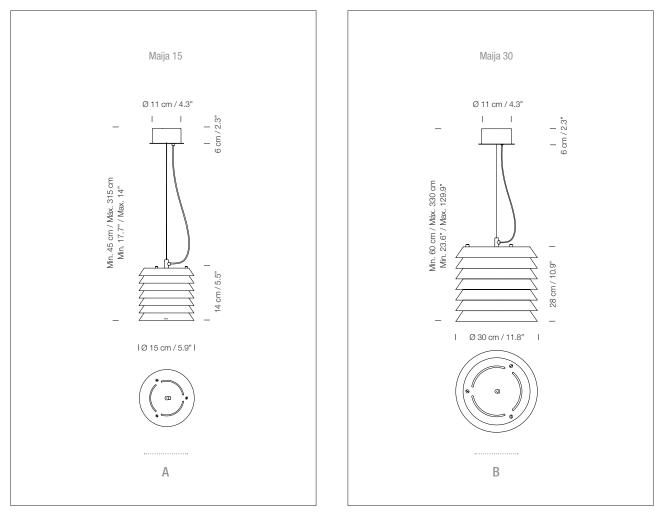

# Maija Ilmari Tapiovaara 1955

Pendant Lamps

The collection originally designed by Tapiovaara in 1955 now incorporates LED technology, capable of blending functionality and intimacy at the same time, and it has been re-edited in two sizes, with fifteen- or thirty-centimetre diameter discs. With both models, an inner white glass diffuser helps to filter the light.

#### DESCRIPCIÓN GENERAL

Metallic lampshade and circular ceiling rosette finished in white matte or nude rose (Maija 15). Brass structure finished in matte. Diffuser in white translucent glass. Suitable for Outlet Box (UL market). Electric cable length: 3 m / 118.1"

### APPROXIMATE WEIGHT (unpacked)

(A) 1,4 kg / 3.1 lb (B) 2,9 kg / 6.4 lb