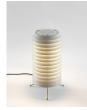

# Maija Ilmari Tapiovaara 1955

Pendant Lamps

The collection originally designed by Tapiovaara in 1955 now incorporates LED technology, capable of blending functionality and intimacy at the same time, and it has been re-edited in two sizes, with fifteen- or thirty-centimetre diameter discs. With both models, an inner white glass diffuser helps to filter the light.

The Maija collection is an expression of the feeling of light that is common in the cities of the Baltic: outwards. Tapiovaara conceived a column of small metal superimposed discs from which the light hangs out from a shimmering panel, shrouded in life. The tripod on which the structure rests and the recesses that allow the light to disperse upwards are particularly striking. The discs were originally in a light nude rose colour, subsequently white was produced and nowadays Santa & Cole offers both alternatives.

#### DESCRIPCIÓN GENERAL

Metallic lampshade and circular ceiling rosette finished in white matte or nude rose (Maija 15). Brass structure finished in matte. Diffuser in white translucent glass. Suitable for Outlet Box (UL market). Electric cable length: 3 m / 118.1"