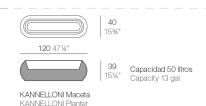

# KANNELLONI JARDINIERE

### **Description**

Pot made of polyethylene resin by rotational moulding. 100% Recyclable. Item suitable for indoor and outdoor use. Available in different finishes.