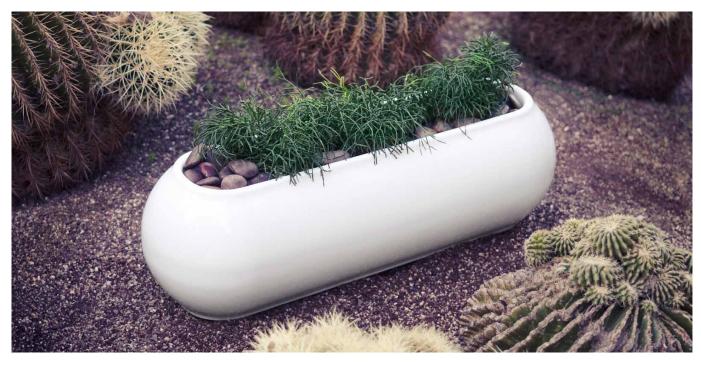

# KANNELLONI JARDINIERE

# By Karim Rashid

Sloo creates a state between liquid plastic and solid material object. Plastic loves to flow, to be amorphous. We too are amorphous so the relationship is symbiotic. The results are organic forms that softly merge in and out of flat, smooth surfaces. The overall feeling creates a state of endlessness, a continual ephemeral experience. Its material allows for indoor or outdoor use, as the polyethylene resin is highly resistant to impacts and extreme temperatures. Its wide range of finishes and colors allows the creation of different spaces easily.

### **Description**

Pot made of polyethylene resin by rotational moulding. 100% Recyclable. Item suitable for indoor and outdoor use. Available in different finishes.