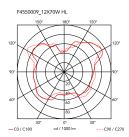

DIMMER

**Emergency** Without 220-250V Voltage

Power 8x MAX 70W + 4x MAX 70W

Battery Νo Yes Supply included

Cord Length 5000 mm

Materials Aluminum, Glass

Colors F4550009 - White

( € **%**03 F P 1P 1 Certificate