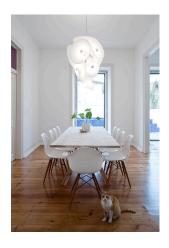

## Nebula

by Joris Laarman, 2007

Suspension luminaire providing diffused lighting. Central body in die-cast aluminum and 10 blown glass cones of different sizes. Bayonet-type coupling system of the cones for easy cleaning. Die-cast aluminum ceiling attachment with spherical automatic wire clamp. Polycarbonate rose.

700 mm

Pendant Mounting Indoor Environment Finish White Weight 38 Kg

Light sources available

8 x LED 8W E27 525lm 2700K [e] cod. RF25570 + 4 LED 8W E27 740lm 3000K [e] cod. RF25317 1 x LED 8W E27 740lm 2700K [e] cod. RF25323