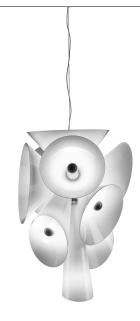

## Nebula

by Joris Laarman, 2007

Suspension luminaire providing diffused lighting. Central body in die-cast aluminum and 10 blown glass cones of different sizes. Bayonet-type coupling system of the cones for easy cleaning. Die-cast aluminum ceiling attachment with spherical automatic wire clamp. Polycarbonate rose.

700 mm

Pendant Mounting Indoor Environment Finish White Weight 38 Kg

Light sources available

8 x LED 8W E27 525lm 2700K [e] cod. RF25570 + 4 LED 8W E27 740lm 3000K [e] cod. RF25317 1 x LED 8W E27 740lm 2700K [e] cod. RF25323