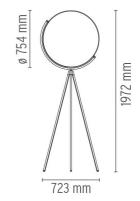

h sensor placed on the stem that provide Warm Tone dimming function. Power cord length 250 cm. Plug-in power supply with interchangeable plugs.

### **ELECTRICAL**

**Emergency** Without

#### **PHYSICAL**

**Construction material** Aluminum, PMMA

Weight (kg)





#### Superloon

designed by Jasper Morrison

Adjustable floor lamp providing direct light.

F6630009 White F6630030 Black F6630057 Chrome

## **DIMENSIONS**



## **CERTIFICATIONS**











## Superloon . Lamps

EDGE LIGHTING 2200/2800K 4000Im CRI80 45W Lamp wattage:

45 W

Lamp category:

LED

Socket:

Special base

Color temperature (K):

2200/2800 °K

Lamp type:

LED



## Superloon

designed by Jasper Morrison

Adjustable floor lamp providing direct light.

F6630009 White F6630030 Black F6630057 Chrome

# **DIMENSIONS**



# **CERTIFICATIONS**