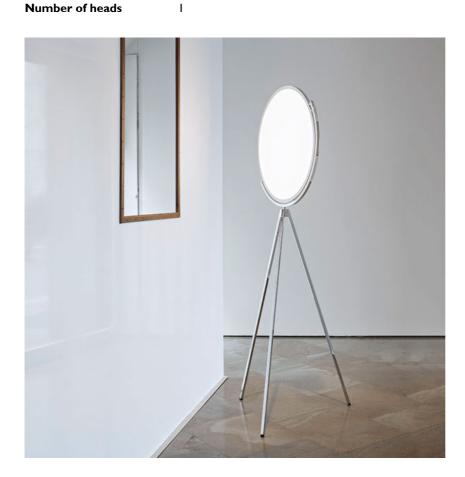

### **SUPERLOON**

Mounting Floor

EDGE LIGHTING 2200/2800K 4000lm CRI80 - 45W Lamps description

**Environment** Indoor

**Finish** White, Chrome, Black

**EDIDA 2016** Design awards

**Technical description** 

Adjustable floor lamp providing direct light. Painted or chrome-plated aluminium body with metal spinning head, die-cast joints and extruded stem. Silk screened PMMA diffuser. Edge Lighting technology light source. Optical switch sensor placed on the stem that provide Warm Tone dimming function. Power cord length 250 cm. Plug-in power supply with interchangeable plugs.

#### Superloon

designed by Jasper Morrison

Adjustable floor lamp providing direct light.

F6630009 White F6630030 Black F6630057 Chrome

## Superloon

designed by Jasper Morrison

Adjustable floor lamp providing direct light.

F6630009 White F6630030 Black F6630057 Chrome