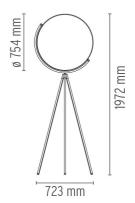

m CRI80 - 45W Lamps description

**Environment** Indoor

**Finish** White, Chrome, Black

**EDIDA 2016** Design awards

**Technical description** 

Adjustable floor lamp providing direct light. Painted or chrome-plated aluminium body with metal spinning head, die-cast joints and extruded stem. Silk screened PMMA diffuser. Edge Lighting technology light source. Optical switch sensor placed on the stem that provide Warm Tone dimming function. Power cord length 250 cm. Plug-in power supply with interchangeable plugs.

### **ELECTRICAL**

**Emergency** Without

#### **PHYSICAL**

**Construction material** Aluminum, PMMA

Weight (kg)





#### Superloon

designed by Jasper Morrison

Adjustable floor lamp providing direct light.

F6630009 White F6630030 Black F6630057 Chrome

## **DIMENSIONS**



## **CERTIFICATIONS**











## Superloon . Lamps

EDGE LIGHTING 2200/2800K 4000Im CRI80 45W Lamp wattage:

45 W

Lamp category:

LED

Socket:

Special base

Color temperature (K):

2200/2800 °K

Lamp type:

LED



## Superloon

designed by Jasper Morrison

Adjustable floor lamp providing direct light.

F6630009 White F6630030 Black F6630057 Chrome

# **DIMENSIONS**



# **CERTIFICATIONS**