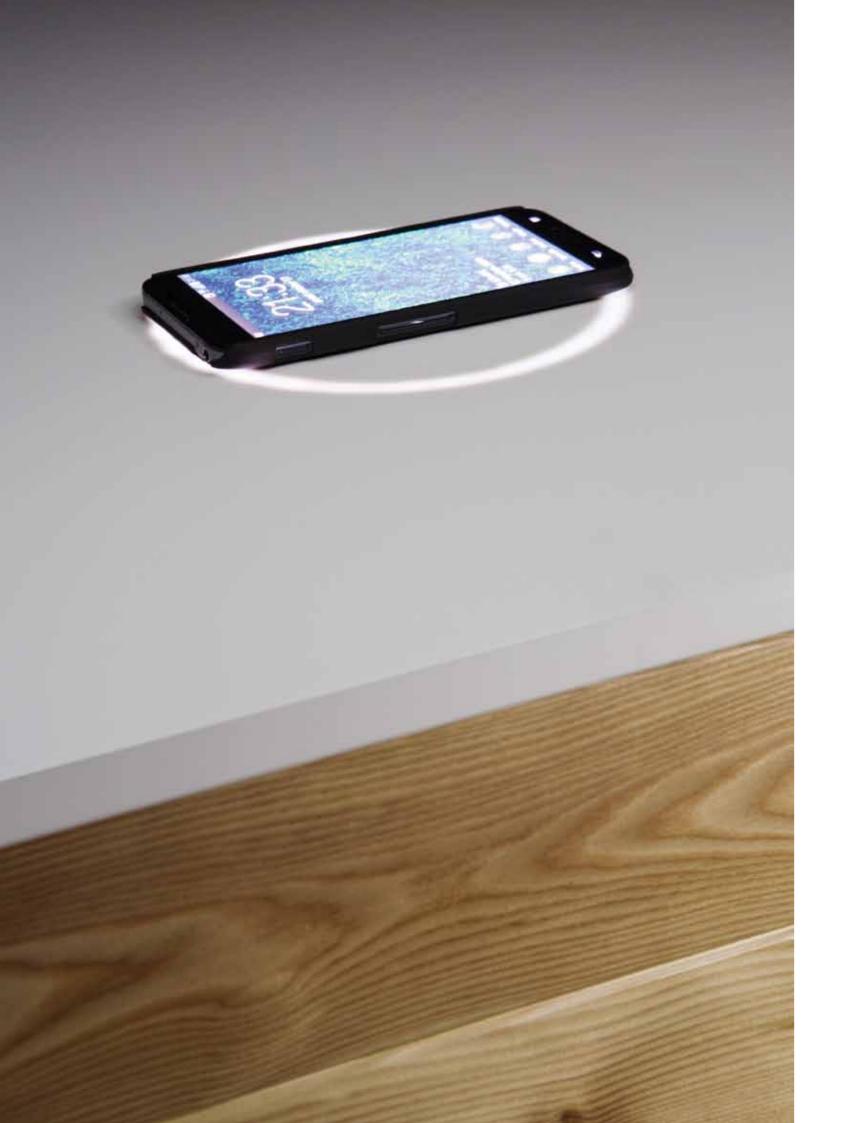

# DONAR ::

**Donar d.o.o.** Kamniška 41 T: +386(0)1 430 57 41 F: +386 (0)1 430 57 42 info@donar.si

facebook.com/Donar.Chair

Usually you have to connect a phone to a charger or a computer to charge it. If you're running low on battery and you don't have either of those with you, Katedra desk is the answer, you can just place your mobile on the desk's surface to power it automatically. This eliminates the hassle of cables and chargers on the desk and leaves space for creative mess.

Katedra office desk is a triumph of contrast; a large white surface leans onto a solid wood block that mimics stacked beams. The block has three push-to-open drawers and the desk itself is made out of Kerrock, which is fully recyclable. Its large working surface has a built in wireless phone charger AirCharge, so your phone will never run out of juice while you are working. The charger is connected to the LED-charging

indicator, which is flashing white when in stand-by mode and turns red when you place your phone on it. When the phone is fully charged it turns green. Katedra desk is therefore a technologically advanced piece of office furniture with high aesthetic value that joins natural elements and technology and will definitely be a centerpiece of