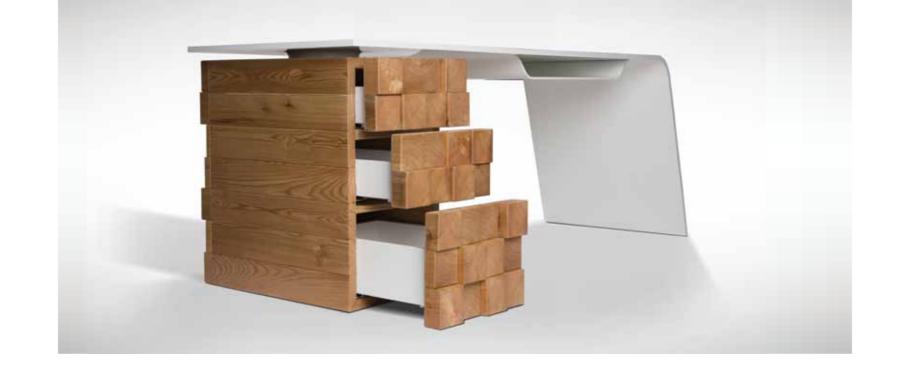

Katedra office desk is a triumph of contrast; a large white surface leans onto a solid wood block that mimics stacked beams. The block has three push-to-open drawers and the desk itself is made out of Kerrock, which is fully recyclable. Its large working surface has a built in wireless phone charger AirCharge, so your phone will never run out of juice while you are working. The charger is connected to the LED-charging

## Like a boss

any modern office or co-working space.

Kerrock plate is antibacterial, non-porous, simple to clean, resistant to mechanical impact, flexible and easy to use and most importantly, pleasant to the touch, while the drawer beneath it is available in six different types of solid wood.