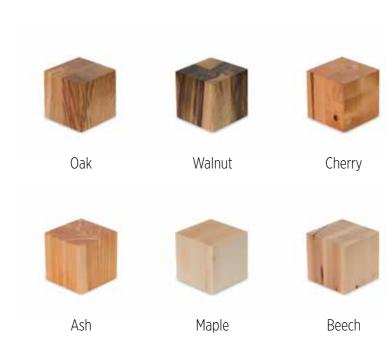

## Like a boss

any modern office or co-working space.

Kerrock plate is antibacterial, non-porous, simple to clean, resistant to mechanical impact, flexible and easy to use and most importantly, pleasant to the touch, while the drawer beneath it is available in six different types of solid wood.

## Types of wood

Wood