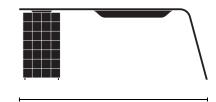

Katedra office desk is a triumph of contrast; a large white surface leans onto a solid wood block that mimics stacked beams. The block has three push-to-open drawers and the desk itself is made out of Kerrock, which is fully recyclable. Its large working surface has a built in wireless phone charger AirCharge, so your phone will never run out of juice while you are working. The charger is connected to the LED-charging

indicator, which is flashing white when in stand-by mode and turns red when you place your phone on it. When the phone is fully charged it turns green. Katedra desk is therefore a technologically advanced piece of office furniture with high aesthetic value that joins natural elements and technology and will definitely be a centerpiece of

## Like a boss

any modern office or co-working space.

Kerrock plate is antibacterial, non-porous, simple to clean, resistant to mechanical impact, flexible and easy to use and most importantly, pleasant to the touch, while the drawer beneath it is available in six different types of solid wood.