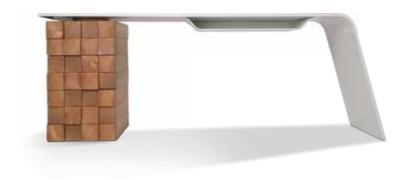

Katedra office desk is a triumph of contrast; a large white surface leans onto a solid wood block that mimics stacked beams. The block has three push-to-open drawers and the desk itself is made out of Kerrock, which is fully recyclable. Its large working surface has a built in wireless phone charger AirCharge, so your phone will never run out of juice while you are working. The charger is connected to the LED-charging

indicator, which is flashing white when in stand-by mode and turns red when you place your phone on it. When the phone is fully charged it turns green. Katedra desk is therefore a technologically advanced piece of office furniture with high aesthetic value that joins natural elements and technology and will definitely be a centerpiece of

## Like a boss

any modern office or co-working space.

Kerrock plate is antibacterial, non-porous, simple to clean, resistant to mechanical impact, flexible and easy to use and most importantly, pleasant to the touch, while the drawer beneath it is available in six different types of solid wood.