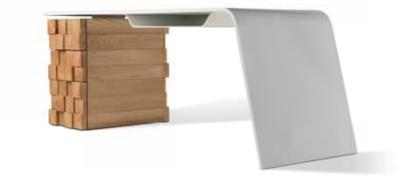

Katedra office desk is a triumph of contrast; a large white surface leans onto a solid wood block that mimics stacked beams. The block has three push-to-open drawers and the desk itself is made out of Kerrock, which is fully recyclable. Its large working surface has a built in wireless phone charger AirCharge, so your phone will never run out of juice while you are working. The charger is connected to the LED-charging

indicator, which is flashing white when in stand-by mode and turns red when you place your phone on it. When the phone is fully charged it turns green. Katedra desk is therefore a technologically advanced piece of office furniture with high aesthetic value that joins natural elements and technology and will definitely be a centerpiece of

## Like a boss

any modern office or co-working space.

Kerrock plate is antibacterial, non-porous, simple to clean, resistant to mechanical impact, flexible and easy to use and most importantly, pleasant to the touch, while the drawer beneath it is available in six different types of solid wood.