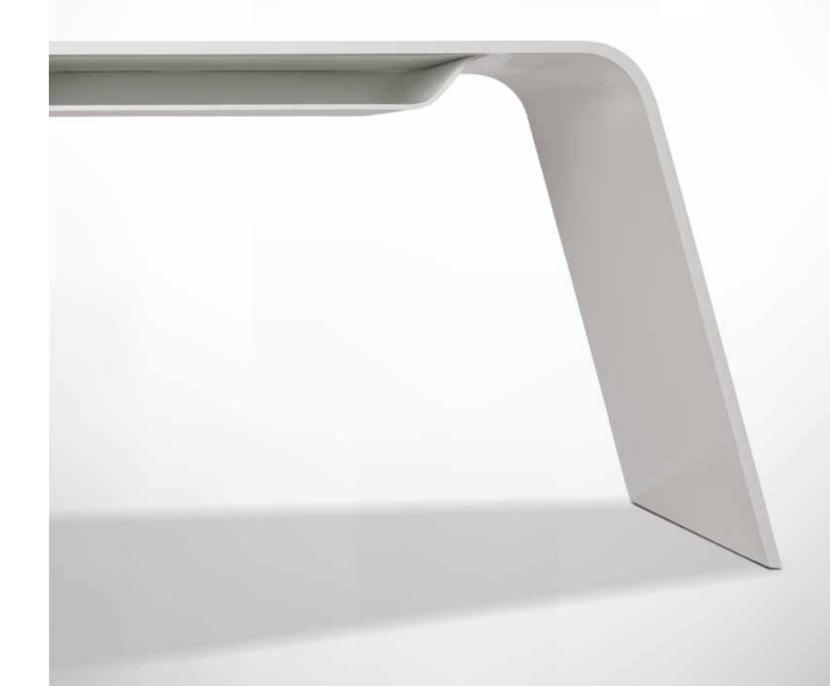

Katedra office desk is a triumph of contrast; a large white surface leans onto a solid wood block that mimics stacked beams. The block has three push-to-open drawers and the desk itself is made out of Kerrock, which is fully recyclable. Its large working surface has a built in wireless phone charger AirCharge, so your phone will never run out of juice while you are working. The charger is connected to the LED-charging

## Like a boss

any modern office or co-working space.

Kerrock plate is antibacterial, non-porous, simple to clean, resistant to mechanical impact, flexible and easy to use and most importantly, pleasant to the touch, while the drawer beneath it is available in six different types of solid wood.