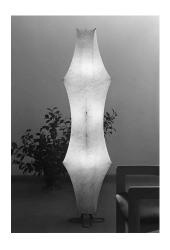

## Fantasma Piccolo

by Tobia Scarpa, 1961

Floor lamp providing diffused light. White powder coated internal steel structure sprayed with a unique "cocoon" resin to create the diffuser which is then protected by a transparent sprayed on finish. On the cable there is the electronic dimmer which allows the regulation of light brightness.