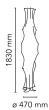

Mounting Floor Indoor Environment Finish Cocoon Weight 10 Kg

Light sources available 3 x LED 8W E27 740lm 3000K [e] cod. RF25317

DIMMER

3 x LED 13W E27 1400lm 3000K [e] cod.

RF25535 DIMMER

**Emergency** Without