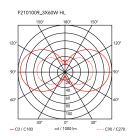

Mounting Floor Indoor Environment Finish Cocoon Weight 10 Kg

Light sources available 3 x LED 8W E27 740lm 3000K [e] cod. RF25317

DIMMER

3 x LED 13W E27 1400lm 3000K [e] cod.

RF25535 DIMMER

**Emergency** Without