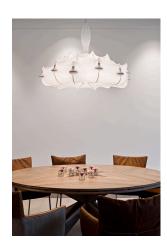

## Zeppelin 1 by Marcel Wanders , 2005

Suspension lamp providing diffused lighting. White powder coated internal steel structure sprayed with a unique "cocoon" resin to create the diffuser which is then protected by a transparent sprayed on finish. Transparent polymethylmethacrylate (PMMA) "candles". Faceted crystal globe located at the lower center for a sparkle effect.

| Mounting        | Pendant                                           |
|-----------------|---------------------------------------------------|
| Environment     | Indoor                                            |
| Finish          | White                                             |
| Weight          | 15 Kg                                             |
| Light source    | 1 x HSGS E27 205W<br>1 x LED E27 21W 3000K 2452lm |
| Emergency       | Without                                           |
| Voltage         | 230                                               |
| Battery         | No                                                |
| Supply included | Yes                                               |
| Cord Length     | 4000 mm                                           |
| Materials       | Cocoon, Crystal, Steel                            |
| Colors          | F9800009 - White                                  |