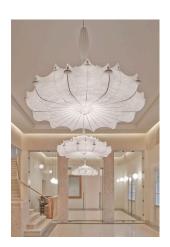

## Zeppelin 1 by Marcel Wanders , 2005

Suspension lamp providing diffused lighting. White powder coated internal steel structure sprayed with a unique "cocoon" resin to create the diffuser which is then protected by a transparent sprayed on finish. Transparent polymethylmethacrylate (PMMA) "candles". Faceted crystal globe located at the lower center for a sparkle effect.

| Mounting        | Pendant                                           |
|-----------------|---------------------------------------------------|
| Environment     | Indoor                                            |
| Finish          | White                                             |
| Weight          | 15 Kg                                             |
| Light source    | 1 x HSGS E27 205W<br>1 x LED E27 21W 3000K 2452lm |
| Emergency       | Without                                           |
| Voltage         | 230                                               |
| Battery         | No                                                |
| Supply included | Yes                                               |
| Cord Length     | 4000 mm                                           |
| Materials       | Cocoon, Crystal, Steel                            |
| Colors          | F9800009 - White                                  |