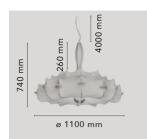

| Mounting        | Pendant                                           |
|-----------------|---------------------------------------------------|
| Environment     | Indoor                                            |
| Finish          | White                                             |
| Weight          | 15 Kg                                             |
| Light source    | 1 x HSGS E27 205W<br>1 x LED E27 21W 3000K 2452lm |
| Emergency       | Without                                           |
| Voltage         | 230                                               |
| Battery         | No                                                |
| Supply included | Yes                                               |
| Cord Length     | 4000 mm                                           |
| Materials       | Cocoon, Crystal, Steel                            |
| Colors          | F9800009 - White                                  |