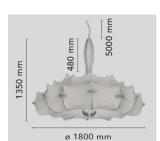

## FLOS

Zeppelin 2

by Marcel Wanders , 2005

uspension lamp providing diffused lighting. White powder coated internal steel structure sprayed with a unique "cocoon" resin to create the diffuser which is then protected by a transparent sprayed on finish.Transparent polymethylmethacrylate (PMMA) "candles". Faceted crystal globe located at the lower center for a sparkle effect.

Pendant Mounting Indoor Environment Finish White Weight 30 Kg 3 x HSGS E27 105W 2700K 1980lm 3 x LED E27 21W 3000K 2452lm Light source Without Emergency 230 Voltage No Battery Yes Supply included Cord Length 5000 mm Materials Cocoon, Crystal, Steel Colors F9805009 - White