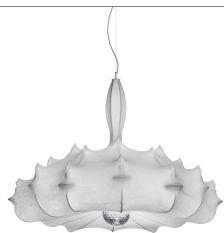

## FLOS

Zeppelin 2

by Marcel Wanders , 2005

uspension lamp providing diffused lighting. White powder coated internal steel structure sprayed with a unique "cocoon" resin to create the diffuser which is then protected by a transparent sprayed on finish.Transparent polymethylmethacrylate (PMMA) "candles". Faceted crystal globe located at the lower center for a sparkle effect.

Pendant Mounting Indoor Environment Finish White Weight 30 Kg 3 x HSGS E27 105W 2700K 1980lm 3 x LED E27 21W 3000K 2452lm Light source Without Emergency 230 Voltage No Battery Yes Supply included Cord Length 5000 mm Materials Cocoon, Crystal, Steel Colors F9805009 - White