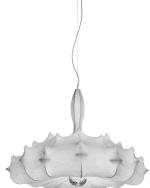

## Zeppelin 1 by Marcel Wanders , 2005

Suspension lamp providing diffused lighting. White powder coated internal steel structure sprayed with a unique "cocoon" resin to create the diffuser which is then protected by a transparent sprayed on finish. Transparent polymethylmethacrylate (PMMA) "candles". Faceted crystal globe located at the lower center for a sparkle effect.

| Mounting        | Pendant                                           |
|-----------------|---------------------------------------------------|
| Environment     | Indoor                                            |
| Finish          | White                                             |
| Weight          | 15 Kg                                             |
| Light source    | 1 x HSGS E27 205W<br>1 x LED E27 21W 3000K 2452lm |
| Emergency       | Without                                           |
| Voltage         | 230                                               |
| Battery         | No                                                |
| Supply included | Yes                                               |
| Cord Length     | 4000 mm                                           |
| Materials       | Cocoon, Crystal, Steel                            |
| Colors          | F9800009 - White                                  |