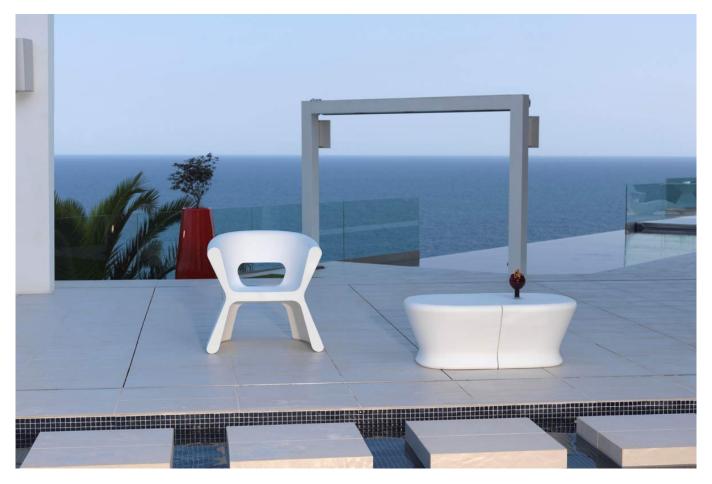

# PAL TABLE/STOOL

## **Description**

Made of polyethylene resin by rotational moulding. 100% Recyclable. Item suitable for indoor and outdoor use. Available in different finishes.