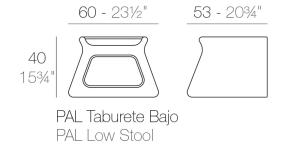

# PAL TABLE/STOOL

## **Description**

Made of polyethylene resin by rotational moulding. 100% Recyclable. Item suitable for indoor and outdoor use. Available in different finishes.