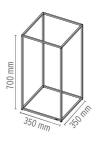

## **IPNOS OUTDOOR**

: Floor Mounting

: 196 TOP LED 3300K CRI85 - 15W Lamps description

Environment

Finish : Black anodized, Burnished brass, Natural aluminium

Technical description

: Floor lamp providing diffused light. Extruded aluminium frame 10x10x1 gratiné and anodized in various finishes. Leds on the top edges incorporated in the extrusions and burnished into the resin, guaranteeing the IP level. ON/OFF switch in the IP box containing the drivers. Two-pole spark-proof

schuko plug.

**ELECTRICAL** 

Emergency : Without

**PHYSICAL** 

Construction material : Aluminum : 0.87 Weight (kg)

**IPNOS OUTDOOR** designed byNicoletta Rossi and Guido Bianchi

Floor lamp providing diffused light.