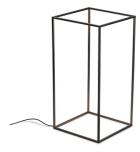

## **IPNOS OUTDOOR**

: Floor Mounting

: 196 TOP LED 3300K CRI85 - 15W Lamps description

Environment

Finish : Black anodized, Burnished brass, Natural aluminium

Technical description

: Floor lamp providing diffused light. Extruded aluminium frame 10x10x1 gratiné and anodized in various finishes. Leds on the top edges incorporated in the extrusions and burnished into the resin, guaranteeing the IP level. ON/OFF switch in the IP box containing the drivers. Two-pole spark-proof

schuko plug.

**ELECTRICAL** 

Emergency : Without

**PHYSICAL** 

Construction material : Aluminum : 0.87 Weight (kg)

**IPNOS OUTDOOR** designed byNicoletta Rossi and Guido Bianchi

Floor lamp providing diffused light.