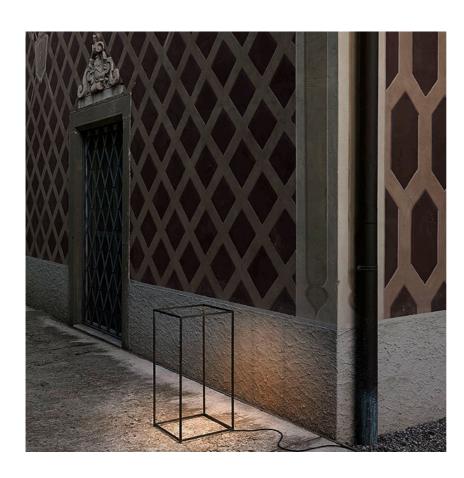

## **IPNOS OUTDOOR**

: Floor Mounting

: 196 TOP LED 3300K CRI85 - 15W Lamps description

Environment

Finish : Black anodized, Burnished brass, Natural aluminium

Technical description

: Floor lamp providing diffused light. Extruded aluminium frame 10x10x1 gratiné and anodized in various finishes. Leds on the top edges incorporated in the extrusions and burnished into the resin, guaranteeing the IP level. ON/OFF switch in the IP box containing the drivers. Two-pole spark-proof

schuko plug.

**ELECTRICAL** 

Emergency : Without

**PHYSICAL** 

Construction material : Aluminum : 0.87 Weight (kg)

**IPNOS OUTDOOR** designed byNicoletta Rossi and Guido Bianchi

Floor lamp providing diffused light.