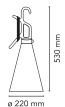

Hand lamp Mounting Environment Indoor

Finish Black, Orange

Weight 0.7 Kg

Light sources available 1 x LED 8W E27 740lm 3000K [e] cod. RF25317

DIMMER

1 x LED 8,5W E27 806lm 2700K [e] cod. RF26360

Emergency Without

Push button switch on handle Switching

220-250V Voltage MAX 60W Power

Νo **Battery** Supply included Yes

Cord Length 4850 mm Materials Polypropilene

Colors F3780002 - Orange F3780030 - Black

Certificate 