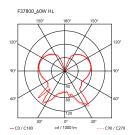

Hand lamp Mounting Environment Indoor

Finish Black, Orange

Weight 0.7 Kg

Light sources available 1 x LED 8W E27 740lm 3000K [e] cod. RF25317

DIMMER

1 x LED 8,5W E27 806lm 2700K [e] cod. RF26360

Emergency Without