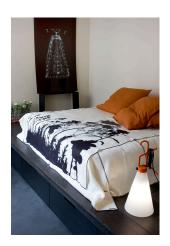

by Konstantin Grcic , 2000



Utility light fixture. Injection-molded tapered opaline polypropylene diffuser.

Hook/handle, also acting as cord winder, made of 10% talc-filled injection-molded polypropylene. Push button switch on handle.



Hand lamp Mounting Environment Indoor

Finish Black, Orange

Weight 0.7 Kg

Light sources available 1 x LED 8W E27 740lm 3000K [e] cod. RF25317

DIMMER

1 x LED 8,5W E27 806lm 2700K [e] cod. RF26360

Emergency Without

Push button switch on handle Switching

220-250V Voltage MAX 60W Power

Νo **Battery** Supply included Yes

Cord Length 4850 mm Materials Polypropilene

Colors F3780002 - Orange F3780030 - Black

Certificate