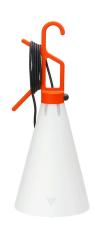

by Konstantin Grcic , 2000

Utility light fixture. Injection-molded tapered opaline polypropylene diffuser.

Hook/handle, also acting as cord winder, made of 10% talc-filled injection-molded polypropylene. Push button switch on handle.