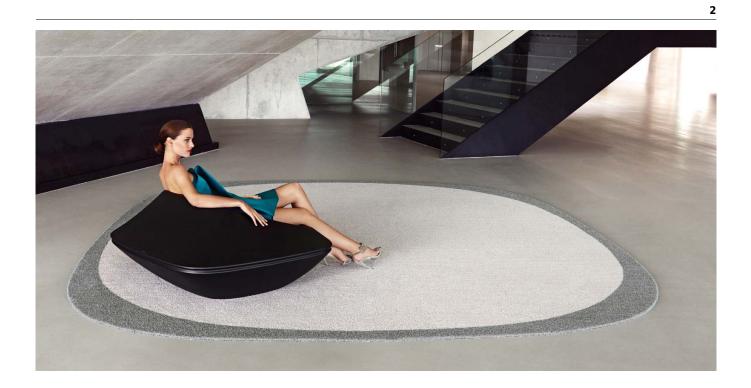

# **UFO OUTDOOR RUG GREY**

# By Ora Ïto

The collection results from "genetic mutation experiments" between the iconic languages of pagodas and UFOs. It is characterised by the opposition of negative and positive shapes. This creative approach gave birth to a Marta Pan inspired monolithic, fluid and sculptural line that encourages comfort and relaxation. Its items make it possible to create different combinations which are easily adaptable to outdoor spaces thanks to its elegant and resistant materials. The colors, range of finishes and interior lighting expands the possibilities to create different environments. View online: <a href="https://www.vondom.com/products/62033">https://www.vondom.com/products/62033</a>