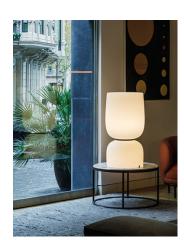

## Ghost

Design by Arik Levy.

| Reference                                                                                                                                                                                                                         |
|-----------------------------------------------------------------------------------------------------------------------------------------------------------------------------------------------------------------------------------|
| 4970.                                                                                                                                                                                                                             |
|                                                                                                                                                                                                                                   |
| Table Lamps                                                                                                                                                                                                                       |
| Installation type                                                                                                                                                                                                                 |
| Surface                                                                                                                                                                                                                           |
| Description                                                                                                                                                                                                                       |
| The Ghost table lamp features a stacked silhouette of bulbous forms that radiate a warm, ambient glow. The diffusers are made of mouthblown opal triplex glass in a choice of several colours for mix-and-match lighting effects. |