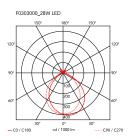

240 mm 240 mm 250 mm 25

MountingFloorEnvironmentIndoorFinishMarbleWeight63.8 Kg

Light sources 1 x MULTICHIP LED 28W 1126lm 2700K CRI93 available [i] DIMMER

Emergency Without Switching dimmer

Voltage 100-240/48V