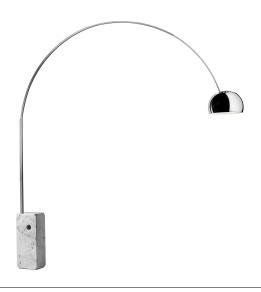

by Achille & Pier Giacomo Castiglioni , 1962

Floor lamp providing direct light. White Carrara marble base. Satin-finish stainless steel telescopic stem. Pressed, polished and zapon-varnished aluminum swiveling and height-adjustable reflector.

**Battery** Νo Yes Supply included

Cord Length 2700 mm

Materials Aluminum, Marble, Stainless steel

Colors F0300000 - Marble

Certificate

by Achille & Pier Giacomo Castiglioni , 1962

Floor lamp providing direct light. White Carrara marble base. Satin-finish stainless steel telescopic stem. Pressed, polished and zapon-varnished aluminum swiveling and height-adjustable reflector.