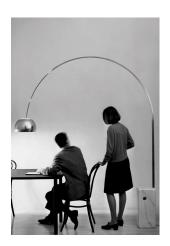

by Achille & Pier Giacomo Castiglioni , 1962

Floor lamp providing direct light. White Carrara marble base. Satin-finish stainless steel telescopic stem. Pressed, polished and zapon-varnished aluminum swiveling and height-adjustable reflector.

**Battery** Νo Yes Supply included

Cord Length 2700 mm

Materials Aluminum, Marble, Stainless steel

Colors F0300000 - Marble

Certificate

by Achille & Pier Giacomo Castiglioni , 1962

Floor lamp providing direct light. White Carrara marble base. Satin-finish stainless steel telescopic stem. Pressed, polished and zapon-varnished aluminum swiveling and height-adjustable reflector.