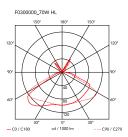

2200/2150 mm 2400 mm ø320 mm 240 mm

Floor Mounting Environment Indoor Finish Marble Weight 63.8 Kg

Light sources available 1 x 8W E27 560lm 2700K [e] cod. RF25569 DIMMER

Without Emergency on/off switch Switching Voltage 220-250V Power **MAX 100W** 

240 mm 240 mm 250 mm 25

MountingFloorEnvironmentIndoorFinishMarbleWeight63.8 Kg

Light sources 1 x MULTICHIP LED 28W 1126lm 2700K CRI93 available [i] DIMMER

Emergency Without Switching dimmer

Voltage 100-240/48V