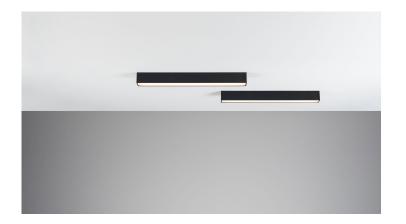

## SELECTED MODEL

## Accent 30 ON W SOFT

| BLACK                      |
|----------------------------|
| INDEX<br>41.1101.C16.002   |
| SOURCE LIGHT<br>LED 12.6 W |
| IP<br>IP20                 |
| POWER SUPPLY<br>230V 50Hz  |

COLOR LIGHT 2700 K CRI≥ 95 WEIGHT 0,80 kg DIMMING N0 FLUX 1008 LM BEAM ANGLE

>90°

## Series Accent ON

SURFACE MOUNTED

Surface-mounted lamp which illuminates the interior with evenly distributed natural light. Simple, delicate form makes the lamp a non-dominant element in the interior. The availability of different types of aperture allows the adjusting of the lightto users' individual needs.