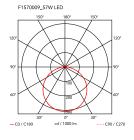

| Finish                     | White                                               |
|----------------------------|-----------------------------------------------------|
| Weight                     | 3 Kg                                                |
| Light sources<br>available | 1 x TOP LED 57W 3141lm 2700K CRI>90 [i]<br>DIMMABLE |
| Emergency                  | Without                                             |
| Voltage                    | 220-240V                                            |
| Power                      | 57W                                                 |
| Battery                    | No                                                  |
| Supply included            | Yes                                                 |
| Materials                  | Polycarbonate                                       |
| Colors                     | F1570009 - White                                    |
| Certificate                |                                                     |