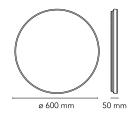

| Finish                     | White                                               |
|----------------------------|-----------------------------------------------------|
| Weight                     | 3 Kg                                                |
| Light sources<br>available | 1 x TOP LED 57W 3141lm 2700K CRI>90 [i]<br>DIMMABLE |
| Emergency                  | Without                                             |
| Voltage                    | 220-240V                                            |
| Power                      | 57W                                                 |
| Battery                    | No                                                  |
| Supply included            | Yes                                                 |
| Materials                  | Polycarbonate                                       |
| Colors                     | F1570009 - White                                    |
| Certificate                |                                                     |