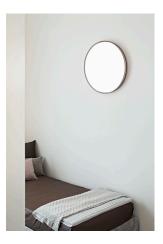

## Clara

by Piero Lissoni , 2015

Ceiling/wall lighting fixture, providing diffused light. The front diffuser is made of high efficiency, injection moulded opal Polycarbonate. Ceiling/wall fitting is in injection moulded polycarbonate. Dimmable Led light source powered without the use of any power supply/transformer, but directly by the mains voltage (220-230 V AC). For decorative purposes an optional accessory made of PC and ABS+PC is made available in 4 different finishes: chrome, copper, black fumée and transparent.