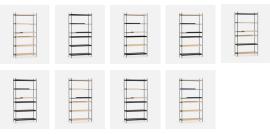

# ITEM NO / COLOUR

120714 ALL OAK SHELVES

120715 ALL BLACK SHELVES

120716 OAK: 1 SHORT + 2 WIDE, BLACK: 1 SHORT

+ 2 WIDE

120717 OAK: 2 WIDE, BLACK: 2 WIDE + 2 SHORT

120718 OAK: 2 SHORT + 2 WIDE, BLACK: 2 WIDE

120719 OAK: 1 SHORT, BLACK: 1 SHORT + 4 WIDE 120720 OAK: 1 SHORT + 4 WIDE, BLACK: 1 SHORT

120721 OAK: 2 SHORT, BLACK: 4 WIDE

120722 OAK: 4 WIDE, BLACK: 2 SHORT