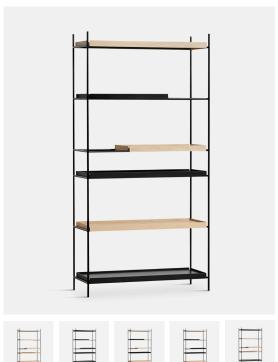

# TRAY SHELF (HIGH) OAK

## **DESIGNED BY HANNE WILLMANN**

TRAY SHELF IS A VIVID SHELVING SYSTEM WITH STRAIGHT LINES, AESTHETIC SYMMETRY AND SIMPLE EXPRESSION. DESIGNED TO CREATE VARIOUS POSSIBLE ARRANGEMENTS OF THE TRAY MAKING THE SHELVING SYSTEM DYNAMIC AND PERSONAL. TAKE THE TRAYS AND PLACE THEM ON THE DIFFERENT LEVELS IN THE METAL FRAME UNTIL YOU HAVE THE ARRANGEMENT AND EXPRESSION YOU LIKE.

# ITEM NO / COLOUR

120714 ALL OAK SHELVES

120715 ALL BLACK SHELVES

120716 OAK: 1 SHORT + 2 WIDE, BLACK: 1 SHORT

+ 2 WIDE

120717 OAK: 2 WIDE, BLACK: 2 WIDE + 2 SHORT

120718 OAK: 2 SHORT + 2 WIDE, BLACK: 2 WIDE

120719 OAK: 1 SHORT, BLACK: 1 SHORT + 4 WIDE 120720 OAK: 1 SHORT + 4 WIDE, BLACK: 1 SHORT

120721 OAK: 2 SHORT, BLACK: 4 WIDE

120722 OAK: 4 WIDE, BLACK: 2 SHORT