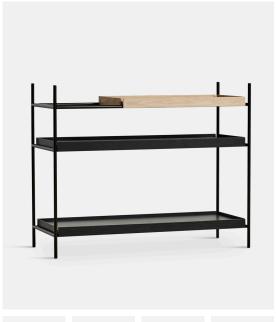

# TRAY SHELF (LOW)

## **DESIGNED BY HANNE WILLMANN**

TRAY SHELF IS A VIVID SHELVING SYSTEM WITH STRAIGHT LINES, AESTHETIC SYMMETRY AND SIMPLE EXPRESSION. DESIGNED TO CREATE VARIOUS POSSIBLE ARRANGEMENTS OF THE TRAY MAKING THE SHELVING SYSTEM DYNAMIC AND PERSONAL. TAKE THE TRAYS AND PLACE THEM ON THE DIFFERENT LEVELS IN THE METAL FRAME UNTIL YOU HAVE THE ARRANGEMENT AND EXPRESSION YOU LIKE.

DIMENSIONS

L 1000 x D 400 x H 810 мм L 39.3 x W 15.7 x H 31.8 "

ITEM NO / COLOUR

120710 ALL OAK SHELVES

120711 ALL BLACK SHELVES

120712 1 SHORT BLACK, 2 WIDE OAK SHELVES

120713 1 SHORT OAK, 2 WIDE BLACK SHELVES

120723 ALL WALNUT SHELVES

120724 1 SHORT BLACK, 2 WIDE WALNUT SHELVES 120725 1 SHORT WALNUT, 2 WIDE BLACK SHELVES