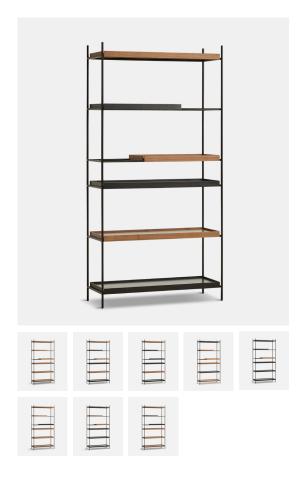

# TRAY SHELF (HIGH) OAK

## **DESIGNED BY HANNE WILLMANN**

TRAY SHELF IS A VIVID SHELVING SYSTEM WITH STRAIGHT LINES, AESTHETIC SYMMETRY AND SIMPLE EXPRESSION. DESIGNED TO CREATE VARIOUS POSSIBLE ARRANGEMENTS OF THE TRAY MAKING THE SHELVING SYSTEM DYNAMIC AND PERSONAL. TAKE THE TRAYS AND PLACE THEM ON THE DIFFERENT LEVELS IN THE METAL FRAME UNTIL YOU HAVE THE ARRANGEMENT AND EXPRESSION YOU LIKE.

# ITEM NO / COLOUR

120714 ALL OAK SHELVES

120715 ALL BLACK SHELVES

120716 OAK: 1 SHORT + 2 WIDE, BLACK: 1 SHORT

+ 2 WIDE

120717 OAK: 2 WIDE, BLACK: 2 WIDE + 2 SHORT

120718 OAK: 2 SHORT + 2 WIDE, BLACK: 2 WIDE

120719 OAK: 1 SHORT, BLACK: 1 SHORT + 4 WIDE 120720 OAK: 1 SHORT + 4 WIDE, BLACK: 1 SHORT

120721 OAK: 2 SHORT, BLACK: 4 WIDE

120722 OAK: 4 WIDE, BLACK: 2 SHORT