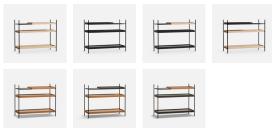

DIMENSIONS

L 1000 x D 400 x H 810 мм L 39.3 x W 15.7 x H 31.8 "

ITEM NO / COLOUR

120710 ALL OAK SHELVES

120711 ALL BLACK SHELVES

120712 1 SHORT BLACK, 2 WIDE OAK SHELVES

120713 1 SHORT OAK, 2 WIDE BLACK SHELVES

120723 ALL WALNUT SHELVES

120724 1 SHORT BLACK, 2 WIDE WALNUT SHELVES 120725 1 SHORT WALNUT, 2 WIDE BLACK SHELVES