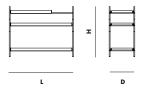

DIMENSIONS

L 1000 x D 400 x H 810 мм L 39.3 x W 15.7 x H 31.8 "

ITEM NO / COLOUR

120710 ALL OAK SHELVES

120711 ALL BLACK SHELVES

120712 1 SHORT BLACK, 2 WIDE OAK SHELVES

120713 1 SHORT OAK, 2 WIDE BLACK SHELVES

## DIMENSIONS

L 1000 x D 400 x H 2010 мм L 39.3 x W 15.7 x H 79.1 "

## DIMENSIONS

L 1000 x D 400 x H 2010 MM L 39.3 x W 15.7 x H 79.1 "