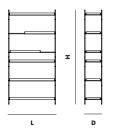

SHELF (HIGH) OAK

## **DESIGNED BY HANNE WILLMANN**

TRAY SHELF IS A VIVID SHELVING SYSTEM WITH STRAIGHT LINES, AESTHETIC SYMMETRY AND SIMPLE EXPRESSION. DESIGNED TO CREATE VARIOUS POSSIBLE ARRANGEMENTS OF THE TRAY MAKING THE SHELVING SYSTEM DYNAMIC AND PERSONAL. TAKE THE TRAYS AND PLACE THEM ON THE DIFFERENT LEVELS IN THE METAL FRAME UNTIL YOU HAVE THE ARRANGEMENT AND EXPRESSION YOU LIKE.

## YEAR OF DESIGN

2018

#### CATEGORY

STORAGE AND SHELVING

## FRAME

BLACK PAINTED METAL

## TRAYS

BLACK PAINTED OAK AND WHITE PIGMENTED OAK

## ENDCAPS

BLACK PLASTIC

## ASSEMBLY

INSTRUCTIONS MANUAL INCLUDED

## MOUNTING

BLACK LEATHER STRACP FOR SECURING THE SHELVING SYSTEM TO THE WALL INCLUDED

## MAINTENANCE

FOR DAILY CARE, WIPE OFF WITH A CLEAN, MOIST CLOTH FOLLOWED BY A SOFT DRY CLOTH







## DIMENSIONS

L 1000 x D 400 x H 2010 мм L 39.3 x W 15.7 x H 79.1 "

# ITEM NO / COLOUR

120714 ALL OAK SHELVES

120715 ALL BLACK SHELVES

120716 OAK: 1 SHORT + 2 WIDE, BLACK: 1 SHORT

+ 2 WIDE

120717 OAK: 2 WIDE, BLACK: 2 WIDE + 2 SHORT

120718 OAK: 2 SHORT + 2 WIDE, BLACK: 2 WIDE

120719 OAK: 1 SHORT, BLACK: 1 SHORT + 4 WIDE 120720 OAK: 1 SHORT + 4 WIDE, BLACK: 1 SHORT

120721 OAK: 2 SHORT, BLACK: 4 WIDE

120722 OAK: 4 WIDE, BLACK: 2 SHORT

# TRAY SHELF (HIGH) WALNUT

## **DESIGNED BY HANNE WILLMANN**

TRAY SHELF IS A VIVID SHELVING SYSTEM WITH STRAIGHT LINES, AESTHETIC SYMMETRY AND SIMPLE EXPRESSION. DESIGNED TO CREATE VARIOUS POSSIBLE ARRANGEMENTS OF THE TRAY MAKING THE SHELVING SYSTEM DYNAMIC AND PERSONAL. TAKE THE TRAYS AND PLACE THEM ON THE DIFFERENT LEVELS IN THE METAL FRAME UN