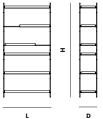

DIMENSIONS

L 1000 x D 400 x H 810 мм L 39.3 x W 15.7 x H 31.8 "

ITEM NO / COLOUR

120710 ALL OAK SHELVES

120711 ALL BLACK SHELVES

120712 1 SHORT BLACK, 2 WIDE OAK SHELVES

120713 1 SHORT OAK, 2 WIDE BLACK SHELVES