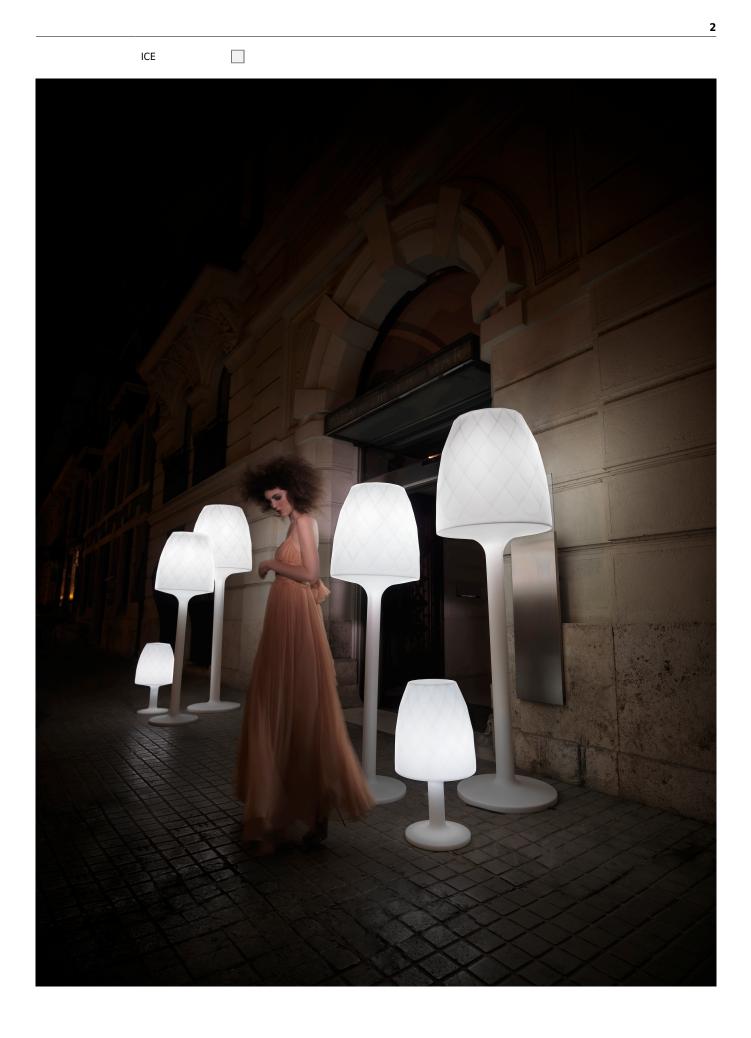

## **By JM Ferrero**

VASES, is made up of flowerpots, furniture and lighting designed by the Valencian designer JMFerrero. It's shapes were inspired by diamond cutting, producing pieces of clear-cut shapes and great style, creating a big visual impact.