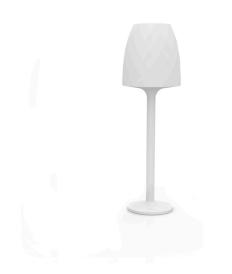

# VASES FLOOR LAMP Ø68×220

## **By JM Ferrero**

VASES, is made up of flowerpots, furniture and lighting designed by the Valencian designer JMFerrero. It's shapes were inspired by diamond cutting, producing pieces of clear-cut shapes and great style, creating a big visual impact.

### Description

Made of polyethylene resin by rotational moulding. 100% Recyclable. Item suitable for indoor and outdoor use. Available in different finishes.