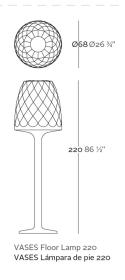

# VASES FLOOR LAMP Ø68×220

## **By JM Ferrero**

VASES, is made up of flowerpots, furniture and lighting designed by the Valencian designer JMFerrero. It's shapes were inspired by diamond cutting, producing pieces of clear-cut shapes and great style, creating a big visual impact.

View online: https://www.vondom.com/products/47068A

## **Features**

### Description

Made of polyethylene resin by rotational moulding. 100% Recyclable. Item suitable for indoor and outdoor use. Available in different finishes.

## Weight

39.79 Kg



## Finishes

## LIGHT

#### Ref. 47068W

White internally lit unit with LED technology. Available only in matte ice white finish.

## **RGBW LED**

#### Ref. 47068L

Unit with internal lighting with RGBW LED technology and remote control unit for switching colors. Available only in matte ice white finish. Remote control included.

## **RGBW LED DMX**

#### Ref. 47068[

Unit with internal lighting with RGBW LED technology and remote control unit for switching colors. Also controlLED by DMX-1024 (wireless), enabling communication between one or more products simultaneously via the DMX transmitter (not included).

## **RGBW LED BATTERY**

#### Ref. 47068DY

Unit with internal lighting with battery-powered RGBW LED technology. Includes charger and remote control for switching colors and char