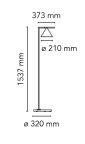

| Mounting                   | Floor                                                                                                 |
|----------------------------|-------------------------------------------------------------------------------------------------------|
| Environment                | Indoor                                                                                                |
| Finish                     | Brushed brass/white marble, Anthracite/black marble                                                   |
| Weight                     | 9 Kg                                                                                                  |
| Light sources<br>available | 1 x COB LED 20W 557lm 2700K CRI93 [i]<br>DIMMER                                                       |
| Emergency                  | Without                                                                                               |
| Voltage                    | 100-240/48V                                                                                           |
| Power                      | 20W                                                                                                   |
| Battery                    | No                                                                                                    |
| Supply included            | No                                                                                                    |
| Cord Length                | 2600 mm                                                                                               |
| Materials                  | Aluminum, Brass, Marble, Polycarbonate,<br>Steel                                                      |
| Colors                     | <ul> <li>F1530059 - Brushed brass/white marble</li> <li>F1530030 - Anthracite/black marble</li> </ul> |
| Certificate                |                                                                                                       |