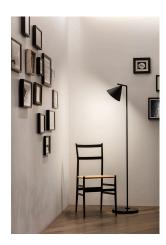

## **Captain Flint**

by Michael Anastassiades , 2015

Floor lamp providing adjustable direct light. Painted steel or brushed brass, stem and metal spinning cone. Opal photoengraved PC diffuser by injection molding. White Carrara or Black Marquina marble base. Power cord length 260 cm, with foot dimmer switch that provide ON-OFF functions and 10-100% light adjustment. Plug-in power supply with interchangeable plugs