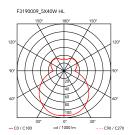

Mounting Ceiling and wall

Environment Indoor Finish White 13.5 Kg Weight

Light sources available 5 x MAX 33W G9 HSGS 460lm 2700K[e] cod.

RF18863

5 x LED 2,3W G9 200lm 3000K cod. RF25320

[e] - NO ĎIMM.

5 x LED 2W G9 240lm 2700K cod. RF26520 [e]-

NO DIMM.

Emergency Without

Switching Luminosity can be adjusted by means of

traditional dimmers installed in the recessed

versions.

Voltage 220-250V

5x MAX 40W Power

Νo **Battery** Supply included Yes