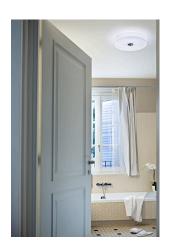

## **Button HL**

by Piero Lissoni, 2004

Wall/ceiling fixture providing diffused lighting for indoor use. Hand-blown opal ply glass diffuser (transparent - opal transparent) with acid finish. Sheared, deep-drawn steel sheet wall/ceiling attachment with white galvanized finish. Sheared, deep-drawn steel sheet reflector painted white for high temperatures. Closing cover in injection molded tecnopolymer with chorome finish. Satin-finish incandescent line voltage halogen lamps.

Mounting Ceiling and wall

Environment Indoor Finish White 13.5 Kg Weight

Light sources available 5 x MAX 33W G9 HSGS 460lm 2700K[e] cod.

RF18863

5 x LED 2,3W G9 200lm 3000K cod. RF25320

[e] - NO ĎIMM.

5 x LED 2W G9 240lm 2700K cod. RF26520 [e]-