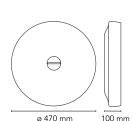

Mounting Ceiling and wall

Environment Indoor Finish White 13.5 Kg Weight

Light sources available 5 x MAX 33W G9 HSGS 460lm 2700K[e] cod.

RF18863

5 x LED 2,3W G9 200lm 3000K cod. RF25320

[e] - NO ĎIMM.

5 x LED 2W G9 240lm 2700K cod. RF26520 [e]-

Materials Glass

Colors F3190009 - White

Certificate (€ ∰3 \F |P |40 |\_\_