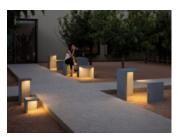

## **Empty** Design by Xuclà.

Reference 4136. Application Outdoor lamps Installation type Surface

Description

Empty is an outdoor lamp that boasts different functions, where matter and light are integrated in a single body. Empty is a sculpture by day and will surprise you with the light it gives off at night. Designed by Xuclà. Available in two finishes: concrete polymer grey and white.

## **Ground lighting**

Reduced-height outdoor lamp to shade light on the ground.