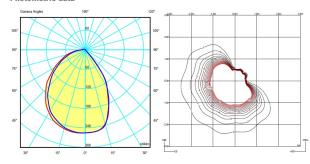

inish



4136-18 Lacquered concrete grey (NCS S 2002-B50G)

Sketch



**Electrical characteristics** 

2 x LED STRIP 24V 4,3W

Total 8.6 W







Light source: 3500K CRI > 70 567 Im 66 Im/W

Fixture: 304 lm 35 lm/W

Driver included: CV - Constant Voltage 100~240V 50/60Hz

Electronic dimming NO DIMMING

**Technical characteristics** 

- Resistance to weight: 150 kg evenly distributed over the cantilevered surface of the lamp. This force should not be applied by impact.

Physical characteristics

1 Box / 0.36 x 0.36 x 0.65 m. / Vol. 0.0908 m<sup>3</sup> / Gross weight 23.2 kg. / Net weight 20.9 kg.

Installation and assembly

Please, see the installation manual

**Light distribution** 

## **Ground lighting**

Reduced-height outdoor lamp to shade light on the ground.



## Photometric data



Certificates