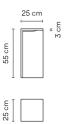

## **Empty** Design by Xuclà.

Reference 4136. Application Outdoor lamps Installation type Surface

Description

Empty is an outdoor lamp that boasts different functions, where matter and light are integrated in a single body. Empty is a sculpture by day and will surprise you with the light it gives off at night. Designed by Xuclà. Available in two finishes: concrete polymer grey and white.

- Resistance to weight: 150 kg evenly distributed over the cantilevered surface of the lamp. This force should not be applied by impact.

Physical characteristics

1 Box / 0.36 x 0.36 x 0.65 m. / Vol. 0.0908 m<sup>3</sup> / Gross weight 23.2 kg. / Net weight 20.9 kg.