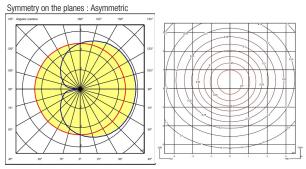

## **General lighting**

Lamp for general lighting that equally distributes the light in all directions.

Photometric data

Efficiency: 24.30 lm/W Coordinate system : CG Total flux : 55.42 lm

Maximum value : 5.80 cd Light position: C=90.00 G=87.50 Isolux: (floor) Light position :

X=0.00m Y=0.00m Z=3.00m

Certificates