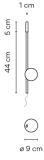

Diffuser

Polycarbonate diffuser

Materials

Sphere: opal blown glass Diffuser: Polycarbonate Vertical tube: Steel

Finish

4765-54 Matt dark-brown lacquer (Pantone Black U)

Sketch

**Electrical characteristics** 

**Physical characteristics** 

1 Box / 0.19 x 0.19 x 0.55 m. / Vol. 0.0200 m<sup>3</sup> / Gross weight 1.2 kg. / Net weight 0.3 kg.

Installation and assembly

Please, see the installation manual

**Light distribution** 