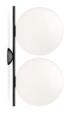

### IC Lights C/W2 Double

Designed by Michael Anastassiades, 2020

Halogen - 205W

Wall-ceiling lamp providing diffused light. Frame in brass, brushed and transparent varnished or chrome steel. Blown glass opal diffuser.