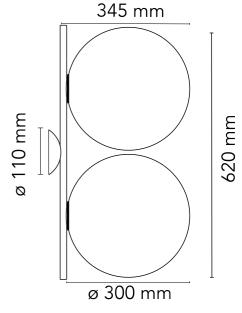

#### Main specifications

| EAN               | 8059607031759            |
|-------------------|--------------------------|
| Mounting          | Ceiling and wall surface |
| Enviroment        | Indoor dry location      |
| Light source type | Bulb                     |
| Lamp category     | Halogen                  |
| Lamp holder       | E27                      |
| Ilcos             | HSGS                     |
| Power (W)         | 205                      |

#### **Physical**

| Colour          | Black |
|-----------------|-------|
| Net weight (kg) | 4.25  |
| IP              | 20    |
| IP external     | 20    |

https://professional.flos.com/en/global/product/ic-lights-c-w2-double-f3159030/