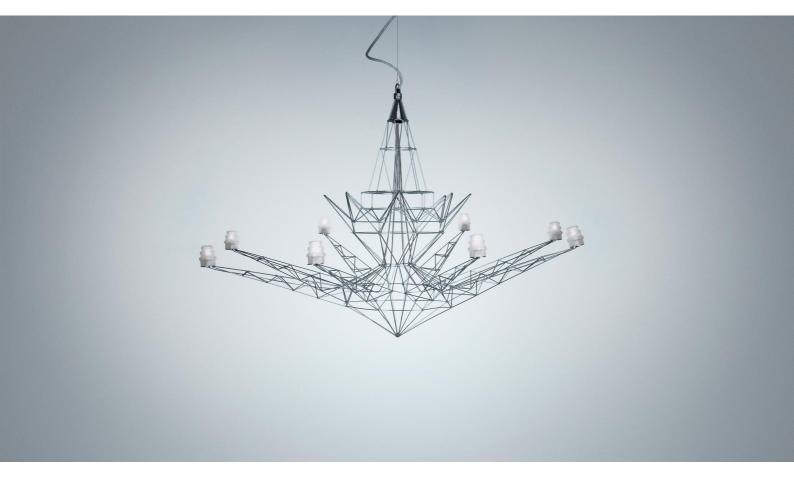

### DESCRIPTION

Suspension lamp with diffused light. Handwelded metal frame, subjected to an electrochemical anodising process whereby a protective layer of aluminium oxide forms on the surface and protects it from corrosion. Handblown glass diffusers with acidetched finish. The transformer is housed in the galvanised epoxy powder coated ceiling rose. Stainless steel suspension cable and transparent electrical cables.

MATERIALS

Anodised metal

COLORS

Anodized

technical details

The classic suspension lamp with Murano ground glass arms is denuded of all its décor. Only the skeleton remains: a light geometric frame that recalls the threedimensional development of a crystal. Handmade by welding together hundreds of metal rebar elements, Lightweight merges the contemporary design of Tom Dixon with a semiartisanal production process, half-way between innovation and tradition. Eight small transparent and satin finish blown glass diffusers rest on each of the arms of Lightweight, diffusing an intense light in every direction. Its strong personality and dimensions enhance its decorative appeal, making it suitable also for settings of a significant size.

His work has joined collections in museums such as the Victoria & Albert Museum in London, the MoMa in New York and the Centre Georges Pompidou in Paris. For Foscarini, he has created Lightweight, a project that combines metal with blown glass in a suspended installation, with a strongly architectural feel.