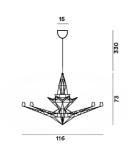

#### Lightweight

SCHEMATIC & LIGHT EMISSION

MATERIAL

Anodised metal

COLORS

LIGHT SOURCE

LED retrofit 8x 2W G4 Halo 8x 20W G4 CERTIFICATIONS

**IP 20** 