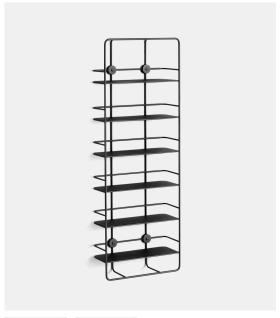

# COUPÉ SHELF (VERTICAL)

### DESIGNED BY POIAT

COUPÉ IS A MINIMALISTIC SHELF WITH CLEAN LINES. THE DESIGN IS INSPIRED BY THE ROOF RACKS FROM VINTAGE SPORT AND COUPÉ CARS RESULTING IN A SCULPTURAL FRAME STRUCTURE. WITH THE GRAPHICAL LINES THE COUPÉ SHELVES ARE ELEGANT PIECES ON THE WALL BOTH EMPTY OR WITH YOUR FAVORITE DECORATIONS. THE SIMPLISTIC DESIGN ALLOWS THE SHELVES TO BE USED FOR MULTIPLE PURPOSES.

## DIMENSIONS

L 370 x D 135 x H 1030 мм L 14.5 x D 5.3 x H 40.5 "

ITEM NO / COLOUR

140130 BLACK 140131 WHITE