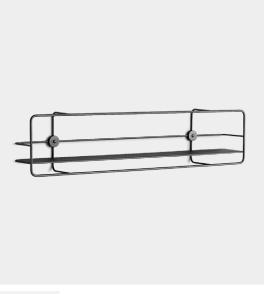

# COUPÉ SHELF (HORIZONTAL)

### DESIGNED BY POIAT

COUPÉ IS A MINIMALISTIC SHELF WITH CLEAN LINES. THE DESIGN IS INSPIRED BY THE ROOF RACKS FROM VINTAGE SPORT AND COUPÉ CARS RESULTING IN A SCULPTURAL FRAME STRUCTURE. WITH THE GRAPHICAL LINES THE COUPÉ SHELVES ARE ELEGANT PIECES ON THE WALL BOTH EMPTY OR WITH YOUR FAVORITE DECORATIONS. THE SIMPLISTIC DESIGN ALLOWS THE SHELVES TO BE USED FOR MULTIPLE PURPOSES.

DIMENSIONS

L 900 x D 135 x H 210 mm L 35.4 x D 5.2 x H 8.2 "

ITEM NO / COLOUR 140120 BLACK