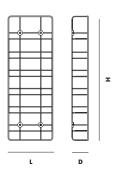

# COUPÉ SHELF (VERTICAL)

### DESIGNED BY POIAT

COUPÉ IS A MINIMALISTIC SHELF WITH CLEAN LINES. THE DESIGN IS INSPIRED BY THE ROOF RACKS FROM VINTAGE SPORT AND COUPÉ CARS RESULTING IN A SCULPTURAL FRAME STRUCTURE. WITH THE GRAPHICAL LINES THE COUPÉ SHELVES ARE ELEGANT PIECES ON THE WALL BOTH EMPTY OR WITH YOUR FAVORITE DECORATIONS. THE SIMPLISTIC DESIGN ALLOWS THE SHELVES TO BE USED FOR MULTIPLE PURPOSES.

## DIMENSIONS

L 370 x D 135 x H 1030 мм L 14.5 x D 5.3 x H 40.5 "

ITEM NO / COLOUR

140130 BLACK 140131 WHITE