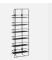

# COUPÉ SHELF (HORIZONTAL)

### DESIGNED BY POIAT

COUPÉ IS A MINIMALISTIC SHELF WITH CLEAN LINES. THE DESIGN IS INSPIRED BY THE ROOF RACKS FROM VINTAGE SPORT AND COUPÉ CARS RESULTING IN A SCULPTURAL FRAME STRUCTURE. WITH THE GRAPHICAL LINES THE COUPÉ SHELVES ARE ELEGANT PIECES ON THE WALL BOTH EMPTY OR WITH YOUR FAVORITE DECORATIONS. THE SIMPLISTIC DESIGN ALLOWS THE SHELVES TO BE USED FOR MULTIPLE PURPOSES.

DIMENSIONS

L 900 x D 135 x H 210 mm L 35.4 x D 5.2 x H 8.2 "

ITEM NO / COLOUR 140120 BLACK