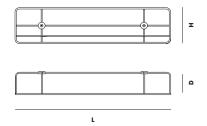

DIMENSIONS

L 900 x D 135 x H 210 mm L 35.4 x D 5.2 x H 8.2 "

ITEM NO / COLOUR 140120 BLACK