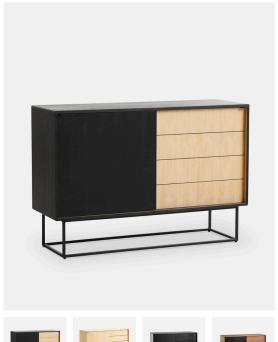

# VIRKA SIDEBOARD (HIGH)

#### DESIGNED BY RØPKE DESIGN AND MOAAK

WITH CLEAN LINES AND A SIMPLE EXPRESSION, THE VIRKA SIDEBOARD CAN BE A PART OF A CONSISTENT DESIGN LANGUAGE OR BE A STANDALONE OBJECT. THE ELEGANT SIDEBOARD IS DESIGNED WITH SLIDING DOORS SO IT WILL NEVER TAKE UP UNNECESSARY SPACE IN YOUR ROOM. THE STRONG GEOMETRICAL FRAME ELEGANTLY LIFTS THE SIDEBOARD ABOVE THE FLOOR AND ADDS LIGHTNESS TO THE DESIGN.