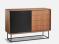

# VIRKA SIDEBOARD (HIGH)

#### DESIGNED BY RØPKE DESIGN AND MOAAK

WITH CLEAN LINES AND A SIMPLE EXPRESSION, THE VIRKA SIDEBOARD CAN BE A PART OF A CONSISTENT DESIGN LANGUAGE OR BE A STANDALONE OBJECT. THE ELEGANT SIDEBOARD IS DESIGNED WITH SLIDING DOORS SO IT WILL NEVER TAKE UP UNNECESSARY SPACE IN YOUR ROOM. THE STRONG GEOMETRICAL FRAME ELEGANTLY LIFTS THE SIDEBOARD ABOVE THE FLOOR AND ADDS LIGHTNESS TO THE DESIGN.