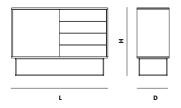

## DIMENSIONS

L 1200 X D 400 X H 820 MM L 47.2 X D 15.7 X H 32.2 "

ITEM NO / COLOUR

120310 BLACK PAINTED/OAK VENEER
120311 OAK VENEER/OAK VENEER
120312 BLACK PAINTED OAK
120315 WALNUT VENEER/BLACK PAINTED

#### DIMENSIONS

L 1200 X D 400 X H 470 MM L 47.2 X D 15.7 X H 18.5 "