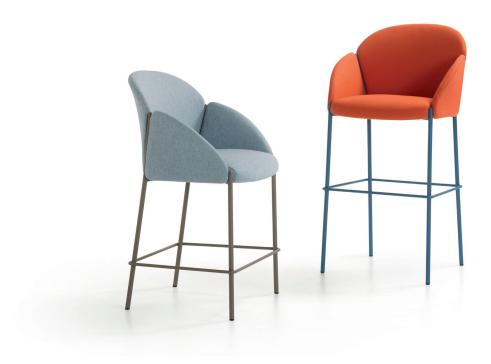

# **Andrea bar stool**

# **Artifort**

### Claesson Koivisto Rune | 2018

#### Base:

#### 4-legged:

- Steel tube Ø 19x2mm in powder coat.
- Aluminium cover caps on top of the legs in powder coat.
- Black gliders with or without felt.

#### Seat- and back:

- Metal insert frame with 15 mm multiplex seating plate.
- Covered with moulded foam.

#### Arms:

- Metal insert frame.
- Covered with moulded foam.

## Upholstery:

- Upholstery in two colours of one fabric is possible.
  One colour for the seat and back, and one colour for the arms.
- Upholstery category: 284

| Andrea bar stool |                                       |                                   |
|------------------|---------------------------------------|-----------------------------------|
| model            | 4-legged counter stool seat 61cm high | 4-legged bar stool seat 81cm high |
| meterage         | 149cm                                 | 149cm                             |
| weight           | 13,4kg                                | 14,1kg                            |
| packing          |                                       |                                   |