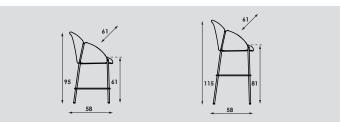

## Upholstery:

- Upholstery in two colours of one fabric is possible.
  One colour for the seat and back, and one colour for the arms.
- Upholstery category: 284

| Andrea bar stool |                                       |                                   |
|------------------|---------------------------------------|-----------------------------------|
| model            | 4-legged counter stool seat 61cm high | 4-legged bar stool seat 81cm high |
| meterage         | 149cm                                 | 149cm                             |
| weight           | 13,4kg                                | 14,1kg                            |
| packing          |                                       |                                   |