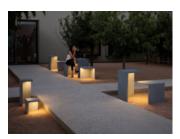

## **Ground lighting**

Reduced-height outdoor lamp to shade light on the ground.