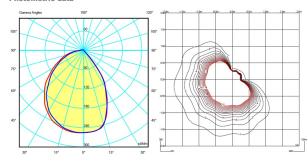

|

**Electrical characteristics** 

2 x LED STRIP 24V 4,3W

Total 8.6 W



Sketch





**Light source:** 3500K CRI >70 567 Im 66 Im/W

**Fixture:** 304 lm 35 lm/W

Driver included: CV - Constant Voltage 100~240V 50/60Hz

Electronic dimming NO DIMMING

**Technical characteristics** 

- Resistance to weight: 150 kg evenly distributed over the cantilevered surface of the lamp. This force should not be applied by impact.

Physical characteristics

1 Box /  $0.36 \times 0.36 \times 0.36 \text{ m.}$  / Vol.  $0.0482 \text{ m}^3$  / Gross weight 12.6 kg. / Net weight 11.3 kg.

Installation and assembly

Please, see the installation manual

**Light distribution** 

## **Ground lighting**

Reduced-height outdoor lamp to shade light on the ground.



## Photometric data



Certificates