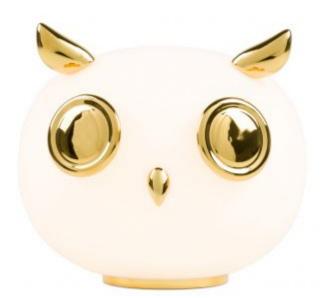

### Uhuh

Uhuh, Purr & Noot Noot (owl, rabbit & penguin) are a series of table lamps by Marcel Wanders with their very own personalities and characteristics.

Designer Year of design Marcel Wanders 2018

#### Technical

Colours:

Gold, white opal Dimmable: Yes, in cable Input Voltage: 230 VAC Power Consumption: Max 40W Cable Colour: Transparent The Pet Light Uhuh comes with a G9 light bulb, with the following specs: **Colour Temperature:** 2700K CRI: 90 Lumen: Approx 250lm