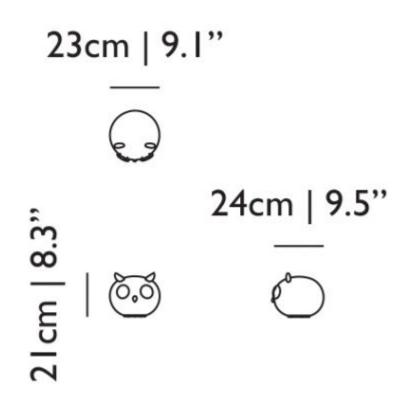

tage: 230 VAC Power Consumption: Max 40W Cable Colour: Transparent The Pet Light Uhuh comes with a G9 light bulb, with the following specs: **Colour Temperature:** 2700K CRI: 90 Lumen: Approx 250lm

#### cleaning instructions

Note: Clean lamps when they're not in use.

The Pet Lights can effectively be cleaned using a regular household dust cloth (like microfibre) or feather duster. Try to avoid fingerprints on the golden surface. If the golden surface needs cleaning, please use a mild detergent on a cloth and rub gently.

Moooi recommends to always carefully read the label and instructions of cleaning products you wish to use on Moooi products. Please <u>contact your</u> <u>nearest Moooi dealer</u> for more information about cleaning your Moooi products.

#### dimensions

### **moooi**



#### Packaging

Pet Lights - Noot Noot, Purr, Uhuh H 39,7 cm | 15.6 " W 29,7 cm | 11.6" D 30 cm | 11.8"

Colli 1/1 Product weight with packaging: 3 KG | 6.6 lb