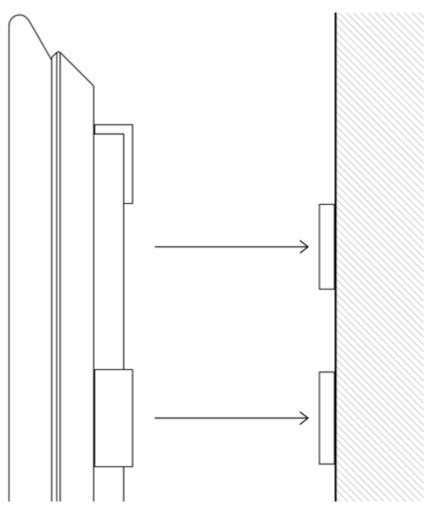

### Installation

Elements are easy to install on walls. The magnets allow for quick and simple installation and dismounting.

Material: stainless steel magnets

Total depth of the panels from textile to installation surface: 55 mm

Safety wires are required for installations above 3 metres from the ground

Full installation guide available for download at www.softcells.com

Please confirm local fire regulations before installing Soft Cells Elements