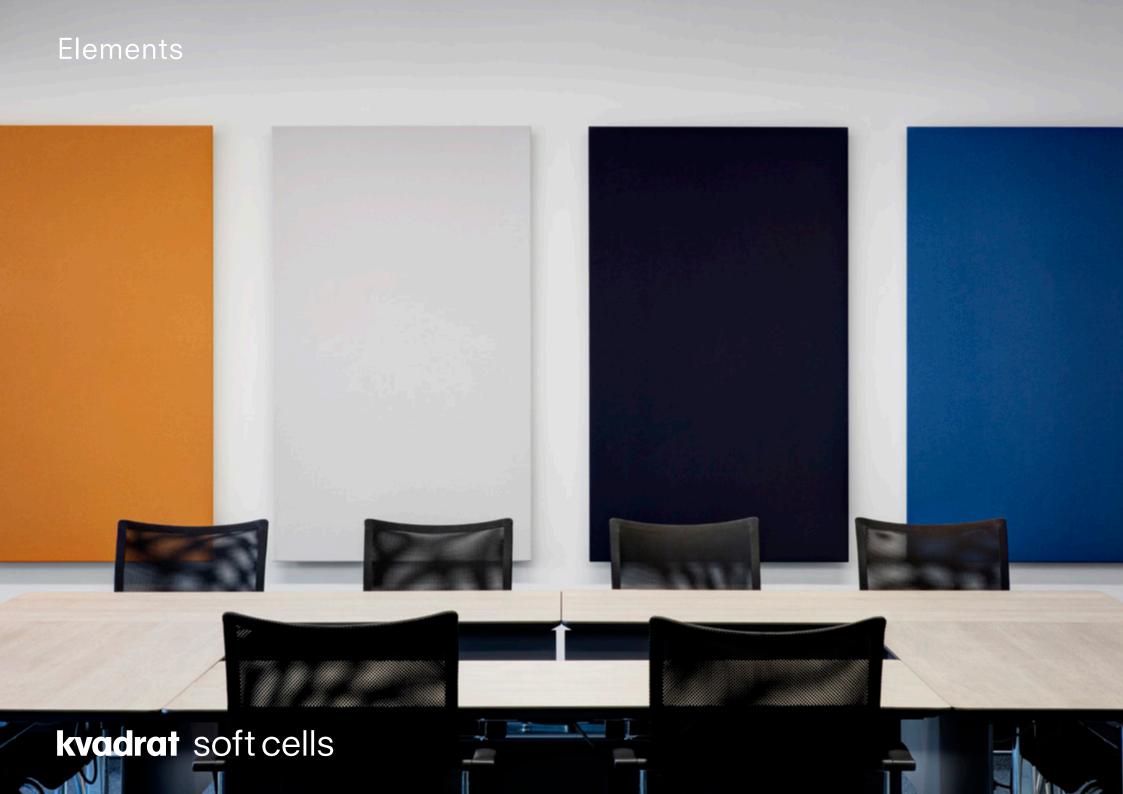

# Elements by Kvadrat Soft Cells

#### Sound control made easy

Elements by Kvadrat Soft Cells is a simple, modular wall system of acoustic panels that help improve sound quality in offices, meeting rooms and any other interior spaces. Built with the proven Soft Cells Broadline technology, the patented panels can be configured to provide Class-A sound absorption and contribute to increased well-being, motivation and productivity.

Due to the front textile layer, Elements also enhance the aesthetics of a room. Available in 15 panel sizes, 7 Kvadrat textiles and 263 colours, Elements make it easy to specify a solution that meets the acoustic and aesthetic needs of the space.