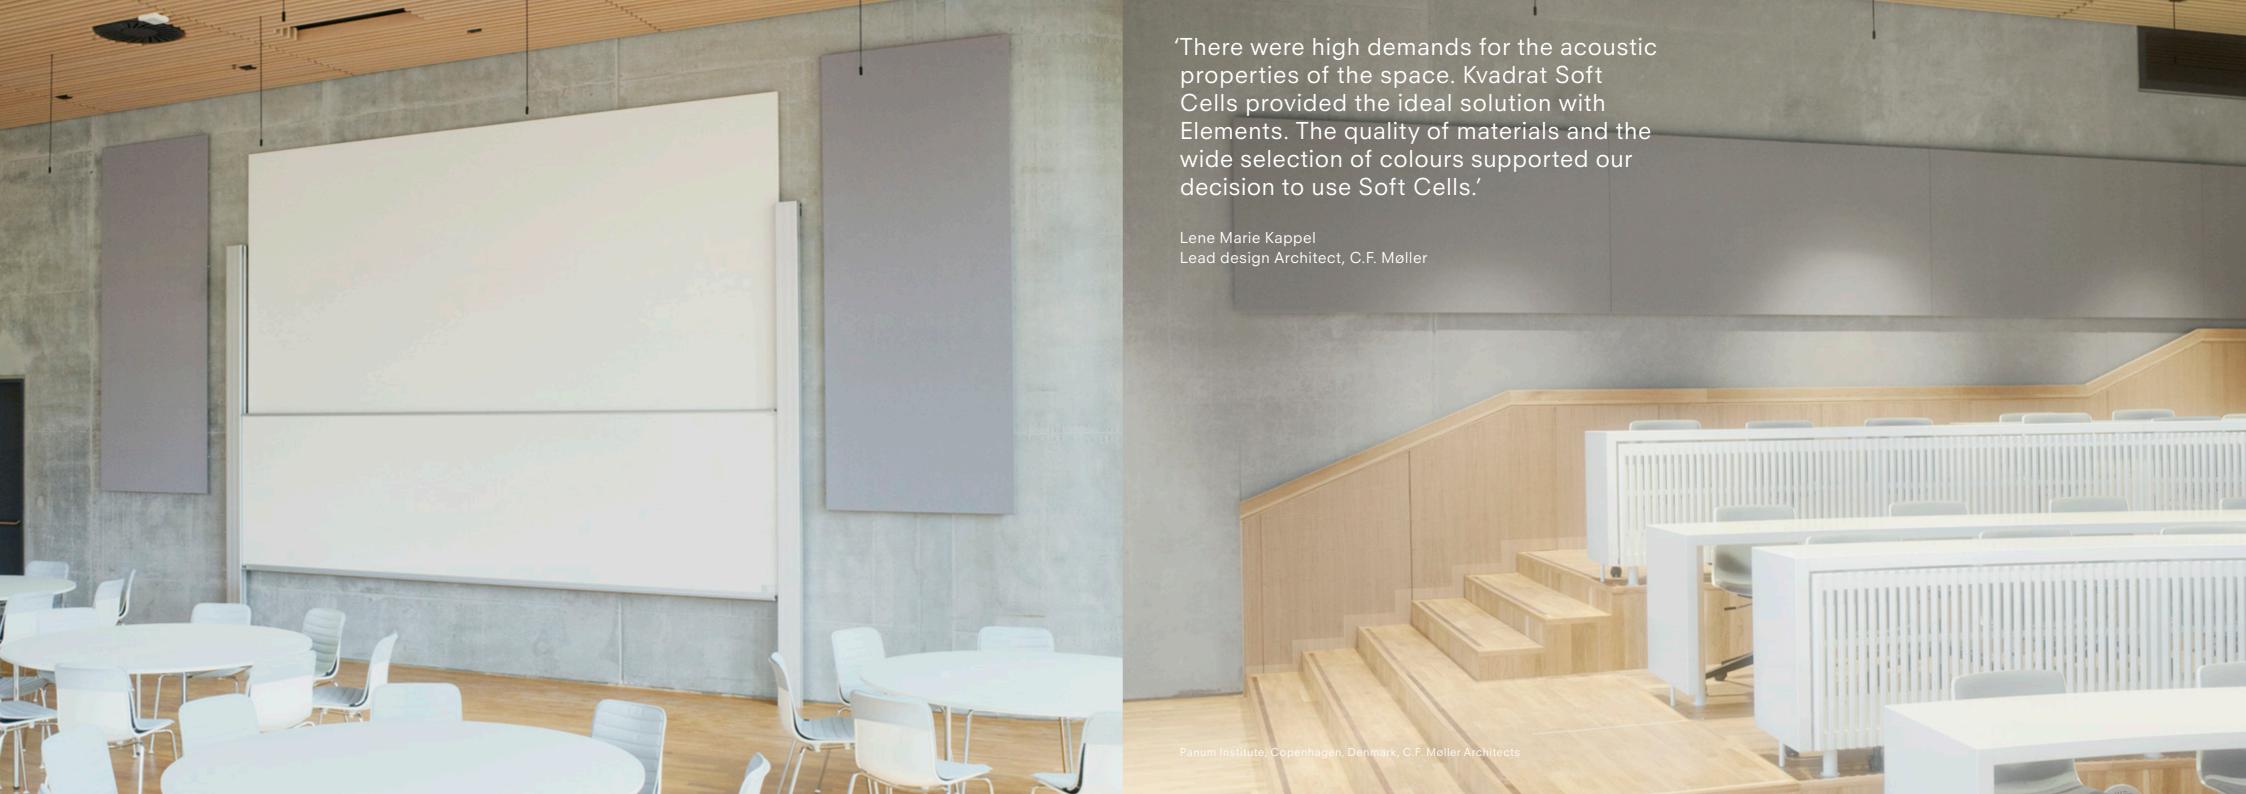

#### Sound control made easy

Elements by Kvadrat Soft Cells is a simple, modular wall system of acoustic panels that help improve sound quality in offices, meeting rooms and any other interior spaces. Built with the proven Soft Cells Broadline technology, the patented panels can be configured to provide Class-A sound absorption and contribute to increased well-being, motivation and productivity.

Due to the front textile layer, Elements also enhance the aesthetics of a room. Available in 15 panel sizes, 7 Kvadrat textiles and 263 colours, Elements make it easy to specify a solution that meets the acoustic and aesthetic needs of the space.

'Soft Cells Elements were the first choice for us. They ensure optimal acoustics, fit perfectly with our innovative office concept, and create a harmonious and colourful background for video conferencing.'