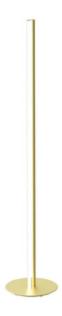

## **Coordinates Floor**

by Michael Anastassiades, 2020

Coordinates Floor is a floor lamp with diffuse light composed of two vertical poles that can be oriented during installation, attached to a base with an anodized aluminium cover. Each element is made of extruded anodized aluminium with a champagne finish and a diffuser in platinum optical silicone with an integrated LED strip (CRI 95). Usable power cable length 260 cm with pedal dimmer switch for ON/OFF and adjustable brightness 10–100%. Power supply attached to interchangeable plug.

**Materials** Aluminum, Platinic silicone extruded opal

**Colors** 

F1801044 - Anodized Champagne