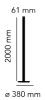

Mounting Pendant **Environment** Indoor Weight 11,8 Kg

**Light sources** 

1 x Strip Led 61W [i] 2700K 3240lm CRI95

**Emergency** Without Dimmer Included 100-240/48V Voltage

61W **Power Battery** No Supply included No