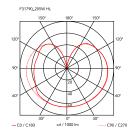

Environment Indoor

Finish Brushed brass, Chrome

Weight 3.7 Kg

Light sources available

1 x LED 13W E27 1400lm 3000K [e] cod. RF25535 DIMMER 1 x LED 13W E27 1400lm 2700K [e] cod.

RF26065 DIMMER

1 x LED 17W E27 1900lm 2700K [e] cod. RF26259 DIMMER 1 x LED 17W E27 2000lm 3000K [e] cod. RF26258 DIMMER