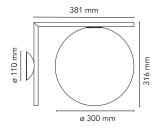

## IC Lights Ceiling/Wall 2

by Michael Anastassiades , 2014

Wall-ceiling lamp providing diffused light. Frame in brass, brushed and transparent varnished or chrome steel. Blown glass opal diffuser.

Mounting Ceiling and wall

Environment Indoor

Finish Brushed brass, Chrome

Weight 3.7 Kg

Light sources available

1 x LED 13W E27 1400lm 3000K [e] cod. RF25535 DIMMER 1 x LED 13W E27 1400lm 2700K [e] cod.

RF26065 DIMMER

1 x LED 17W E27 1900lm 2700K [e] cod. RF26259 DIMMER 1 x LED 17W E27 2000lm 3000K [e] cod. RF26258 DIMMER