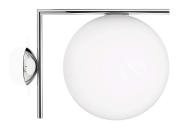

## IC Lights Ceiling/Wall 2

by Michael Anastassiades , 2014

Wall-ceiling lamp providing diffused light. Frame in brass, brushed and transparent varnished or chrome steel. Blown glass opal diffuser.

Mounting Ceiling and wall

Environment Indoor

Finish Brushed brass, Chrome

Weight 3.7 Kg

Light sources available

1 x LED 13W E27 1400lm 3000K [e] cod. RF25535 DIMMER 1 x LED 13W E27 1400lm 2700K [e] cod.

RF26065 DIMMER

1 x LED 17W E27 1900lm 2700K [e] cod. RF26259 DIMMER 1 x LED 17W E27 2000lm 3000K [e] cod. RF26258 DIMMER