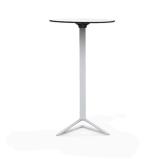

### **DELTA TABLE BASE h:105cm**

#### **By Jorge Pensi**

Delta collection is made to fit in with exterior or interior contemporary spaces. The injected aluminum base and extracted aluminum column make it ideal for use in the open air, due to the weather-resistant properties of these materials. The folding top and the design of the base enables the tables to be lined up one against the other to save space when they are not in use. The goal of the DELTA chair was to create a timeless product that constantly seeks to strike a balance between realism and surrealism—matter and antimatter, abstraction and emotion. The goal was to maximize emotions while minimizing resources, questioning the common logic of something new. View online: <a href="https://www.vondom.com/products/66008">https://www.vondom.com/products/66008</a>

#### **Description**

Extruded aluminum tube with cast aluminum base coated with epoxy baked painting. Item suitable for indoor and outdoor use. Table top not included.