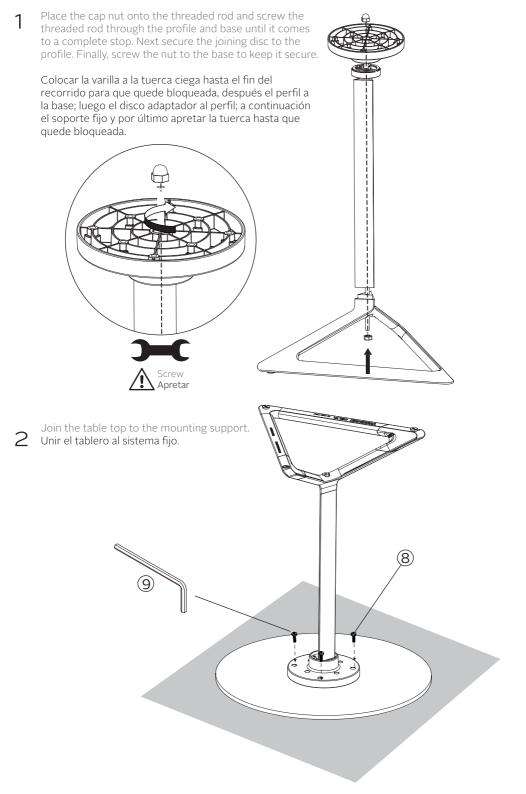

## **DELTA Collection**

assembly instructions fixed / instrucciones de montaje fijo 66006 / 66007 / 66008

- 1 Nut / Tuerca
- 2 Threaded rod / Varilla con rosca
- 3 Base / Base
- 4 Profile / Perfil
- 5 Joining disc / Disco adaptador
- 6 Mounting support / Soporte fijo
- 7 Cap nut / Tuerca ciega
- 8 Screw M6 (x6) / Tornillo M6 (x6)
- 9 Allen wrench / Llave Allen