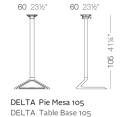

### **DELTA TABLE BASE h:105cm**

#### **By Jorge Pensi**

Delta collection is made to fit in with exterior or interior contemporary spaces. The injected aluminum base and extracted aluminum column make it ideal for use in the open air, due to the weather-resistant properties of these materials. The folding top and the design of the base enables the tables to be lined up one against the other to save space when they are not in use. The goal of the DELTA chair was to create a timeless product that constantly seeks to strike a balance between realism and surrealism—matter and antimatter, abstraction and emotion. The goal was to maximize emotions while minimizing resources, questioning the common logic of something new. View online: <a href="https://www.vondom.com/products/66008">https://www.vondom.com/products/66008</a>