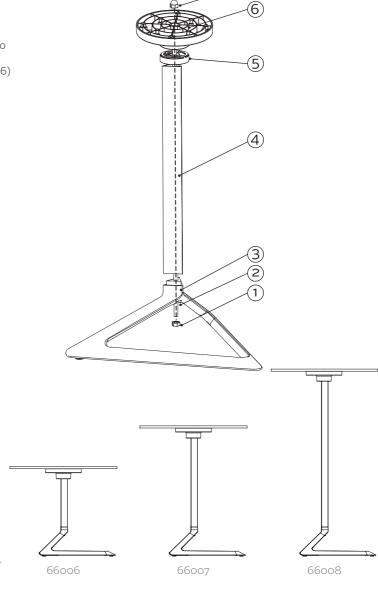

## **DELTA Collection**

assembly instructions fixed / instrucciones de montaje fijo 66006 / 66007 / 66008

- 1 Nut / Tuerca
- 2 Threaded rod / Varilla con rosca
- 3 Base / Base
- 4 Profile / Perfil
- 5 Joining disc / Disco adaptador
- 6 Mounting support / Soporte fijo
- 7 Cap nut / Tuerca ciega
- 8 Screw M6 (x6) / Tornillo M6 (x6)
- 9 Allen wrench / Llave Allen