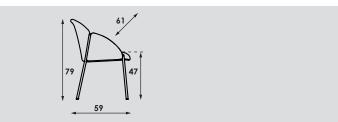

#### Base:

#### 4-legged:

- Steel tube Ø 19x2mm in powder coat.
- Aluminium cover caps on top of the legs in powder coat.
- Black gliders with or without felt.