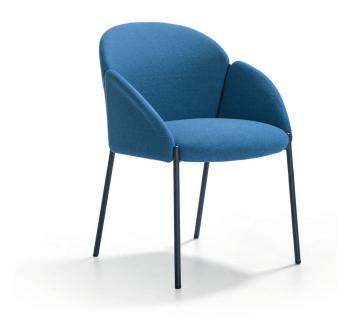

# **Andrea**

# **Artifort**

### Claesson Koivisto Rune | 2018

#### Base:

#### 4-legged:

- Steel tube Ø 19x2mm in powder coat.
- Aluminium cover caps on top of the legs in powder coat.
- Black gliders with or without felt.

#### Seat- and back:

- Metal insert frame with 15 mm multiplex seating plate.
- Covered with moulded foam.

#### Arms:

- Metal insert frame.
- Covered with moulded foam.

## Upholstery:

- Upholstery in two colours of one fabric is possible.
  One colour for the seat and back, and one colour for the arms.
- Upholstery category: 284

| Andrea   |                |
|----------|----------------|
| model    | 4-legged chair |
| meterage | 149cm          |
| weight   | 11,3kg         |
| packing  |                |