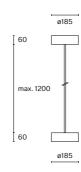

### **Technical** information

Luminous intensity distribution (polar)

w224 Alto pendant traffic white Luminous flux: 10790 lm Efficacy: 118 lm / W

| Physical    | Mounting                              | Canopy included                    |  |
|-------------|---------------------------------------|------------------------------------|--|
|             | Material                              | Canopy, rod & lamp body: aluminium |  |
|             |                                       | Reflector: polycarbonate           |  |
|             |                                       | Cover: glass                       |  |
|             | Colour                                | Article-specific information       |  |
|             | Net weight                            | 3.1 kg                             |  |
|             | Operation                             | External                           |  |
|             | IP rating                             | 20                                 |  |
|             |                                       |                                    |  |
|             |                                       |                                    |  |
| LED         | Light source                          | COB LED (included)                 |  |
|             | Lifetime expectancy                   | L80/50,000 h                       |  |
|             | Colour temperature (CCT)              | 3000 K                             |  |
|             | Colour rendering index (CRI)          | ≥90                                |  |
|             | Standard deviation of colour matching | 3-step MacAdam                     |  |
|             | Replaceable by a professional         |                                    |  |
|             |                                       |                                    |  |
|             |                                       |                                    |  |
| Optics      | Reflector                             |                                    |  |
|             |                                       |                                    |  |
|             |                                       |                                    |  |
| Electronics | System power                          | 91 W                               |  |
|             | Voltage                               | 220-240V                           |  |
|             | Light control                         | DALI dim                           |  |
|             | Light control                         | D/ LEI dilli                       |  |