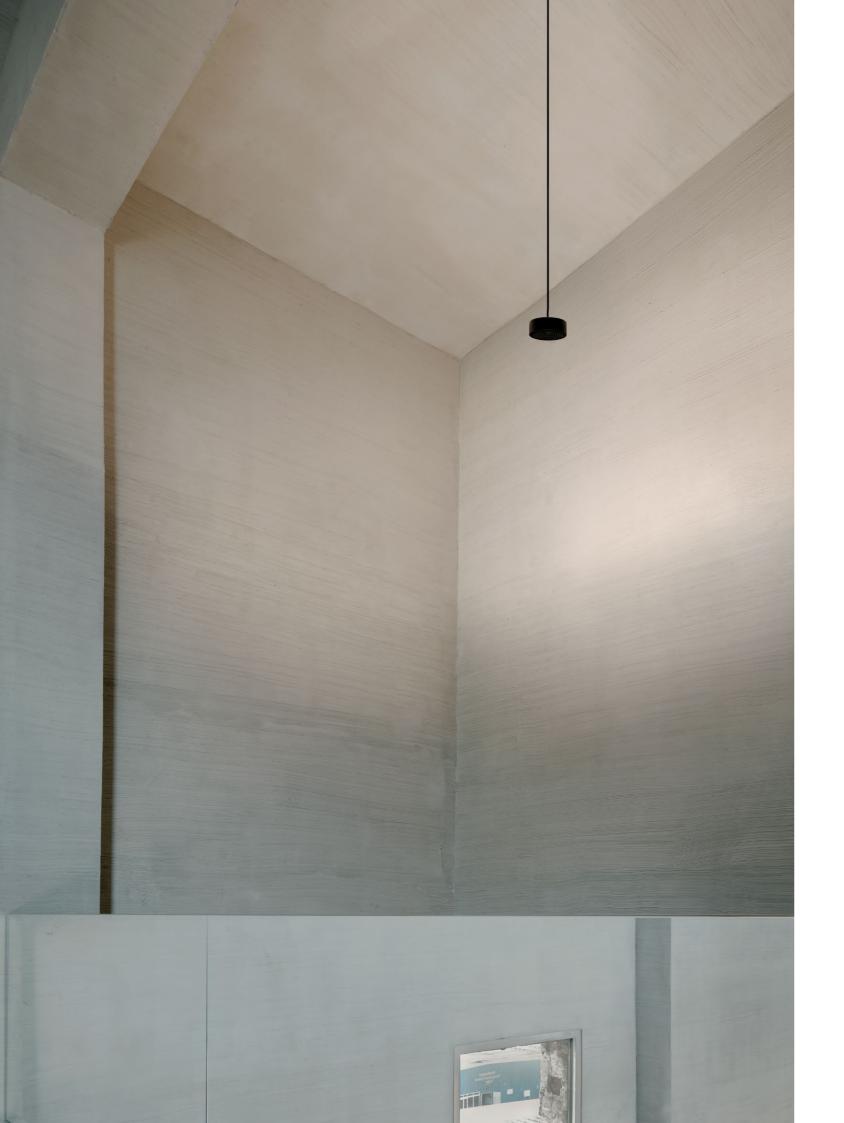

# Powerful, superwide-angle light

w224 Alto pendant's multi-directional LED technology creates an incredibly wide-angle, even light distribution — a great alternative to conventional general lighting. Four powerful COBs provide a generous, indirect light of 11000 lm — brilliant enough to illuminate a large room, but also dimmable for a more atmospheric ambience.

# Form follows function

The central element of w224 Alto pendant is its distinctive heat sink. Crafted from a single piece of solid die-cast aluminium, its geometric arrangement of vertical pins allows for a supereffective thermal management.