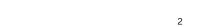

Vast illumination

Product: w224 Alto pendant

w224 Alto pendant is the epitome of purism: a small cylindrical body — a pendant in its most reduced form — boasting an impressive indirect light, capable of filling a whole room with soft, balanced illumination.

Based on the brutalist-inspired aesthetics and dimensions of the w164 Alto floor lamp but even more powerful, its design is defined by its central, artfully engineered heat sink. And like its predecessor, w224 Alto pendant provides unparalleled light.