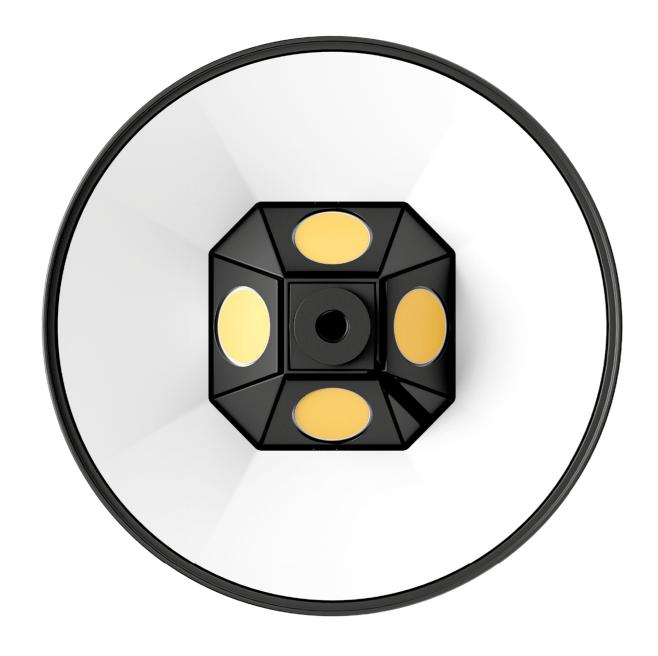

# Form follows function

The central element of w224 Alto pendant is its distinctive heat sink. Crafted from a single piece of solid die-cast aluminium, its geometric arrangement of vertical pins allows for a supereffective thermal management.