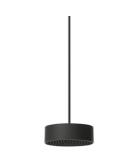

Vast illumination

Product: w224 Alto pendant

w224 Alto pendant is the epitome of purism: a small cylindrical body — a pendant in its most reduced form — boasting an impressive indirect light, capable of filling a whole room with soft, balanced illumination.

Based on the brutalist-inspired aesthetics and dimensions of the w164 Alto floor lamp but even more powerful, its design is defined by its central, artfully engineered heat sink. And like its predecessor, w224 Alto pendant provides unparalleled light.

# Form follows function

The central element of w224 Alto pendant is its distinctive heat sink. Crafted from a single piece of solid die-cast aluminium, its geometric arrangement of vertical pins allows for a supereffective thermal management.