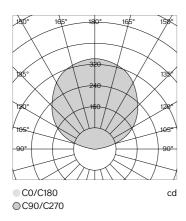

### **Technical** information

Luminous intensity distribution (polar)

w224 Alto pendant traffic white Luminous flux: 10790 lm Efficacy: 118 lm / W

| Physical    | Mounting                              | Canopy included                    |  |
|-------------|---------------------------------------|------------------------------------|--|
|             | Material                              | Canopy, rod & lamp body: aluminium |  |
|             |                                       | Reflector: polycarbonate           |  |
|             |                                       | Cover: glass                       |  |
|             | Colour                                | Article-specific information       |  |
|             | Net weight                            | 3.1 kg                             |  |
|             | Operation                             | External                           |  |
|             | IP rating                             | 20                                 |  |
|             |                                       |                                    |  |
|             |                                       |                                    |  |
| LED         | Light source                          | COB LED (included)                 |  |
|             | Lifetime expectancy                   | L80/50,000 h                       |  |
|             | Colour temperature (CCT)              | 3000 K                             |  |
|             | Colour rendering index (CRI)          | ≥90                                |  |
|             | Standard deviation of colour matching | 3-step MacAdam                     |  |
|             | Replaceable by a professional         |                                    |  |
|             |                                       |                                    |  |
|             |                                       |                                    |  |
| Optics      | Reflector                             |                                    |  |
|             |                                       |                                    |  |
|             |                                       |                                    |  |
| Electronics | System power                          | 91 W                               |  |
|             | Voltage                               | 220-240V                           |  |
|             | Light control                         | DALI dim                           |  |
|             | Light control                         | D/ LEI dilli                       |  |