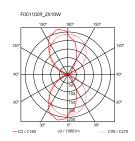

Mounting Wall Indoor Environment White Finish Weight 1.1 Kg

48 x TOP LED 2x10W 1989lm total 3000K CRI80 [i] Light sources available

Emergency Without 100-240V Voltage 20W Power Νo Battery

Supply included