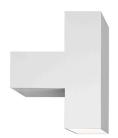

## **Tight Light** by Piero Lissoni , 2011

Direct/indirect light wall lamp. Body in painted extruded aluminium. Lateral friezes in pressofused aluminium turned up to 45° on digital control for perfect mating with the lamp body. Diffusers in injection printed PMMA with photo-engraved finish. Injection printed wall attachment in PA66. Multi-voltage power pack integrated in the body.