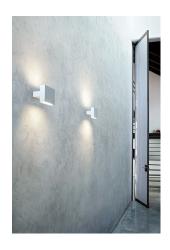

## **Tight Light** by Piero Lissoni , 2011

Direct/indirect light wall lamp. Body in painted extruded aluminium. Lateral friezes in pressofused aluminium turned up to 45° on digital control for perfect mating with the lamp body. Diffusers in injection printed PMMA with photo-engraved finish. Injection printed wall attachment in PA66. Multi-voltage power pack integrated in the body.

Mounting Wall Indoor Environment White Finish Weight 1.1 Kg

48 x TOP LED 2x10W 1989lm total 3000K CRI80 [i] Light sources available

Emergency Without 100-240V Voltage 20W Power Νo Battery

Supply included