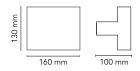

Mounting Wall Indoor Environment White Finish Weight 1.1 Kg

48 x TOP LED 2x10W 1989lm total 3000K CRI80 [i] Light sources available

Emergency Without 100-240V Voltage 20W Power Νo Battery

Supply included