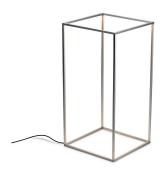

## **Ipnos**

by Nicoletta Rossi and Guido Bianchi, 2014

Floor lamp providing diffused light. Extruded aluminium frame 10x10x1 gratiné and anodized in various finishes. Led on the top edges incorporated in the extrusions and protected by transparent PC diffusers. Driver on plug, dimmable switch on chord.

MountingFloorEnvironmentIndoor

Finish Anodized black, Anodized natural, Anodized

bronze

Weight 0.8 Kg

Light sources

available

196 x TOP LED 15W 665lm 2700K CRI 85 [i]

Emergency Without Voltage 100-240/24V

Power 15W
Battery No
Supply included No

Materials Aluminum, Polycarbonate

Colors F3120030 - Anodized black

F3120054 - Anodized natural
F3120046 - Anodized bronze