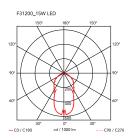

MountingFloorEnvironmentIndoor

Finish Anodized black, Anodized natural, Anodized

bronze

Weight 0.8 Kg

Light sources

available

196 x TOP LED 15W 665lm 2700K CRI 85 [i]

Emergency Without Voltage 100-240/24V

Power 15W
Battery No
Supply included No

Materials Aluminum, Polycarbonate

Colors F3120030 - Anodized black

F3120054 - Anodized natural
F3120046 - Anodized bronze