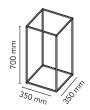

## **Ipnos**

by Nicoletta Rossi and Guido Bianchi, 2014

Floor lamp providing diffused light. Extruded aluminium frame 10x10x1 gratiné and anodized in various finishes. Led on the top edges incorporated in the extrusions and protected by transparent PC diffusers. Driver on plug, dimmable switch on chord.

MountingFloorEnvironmentIndoor

Finish Anodized black, Anodized natural, Anodized

bronze

Weight 0.8 Kg

Light sources

available

196 x TOP LED 15W 665lm 2700K CRI 85 [i]

Emergency Without Voltage 100-240/24V