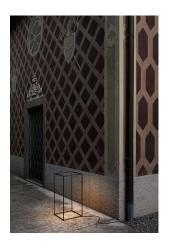

## **Ipnos**

by Nicoletta Rossi and Guido Bianchi, 2014

Floor lamp providing diffused light. Extruded aluminium frame 10x10x1 gratiné and anodized in various finishes. Led on the top edges incorporated in the extrusions and protected by transparent PC diffusers. Driver on plug, dimmable switch on chord.