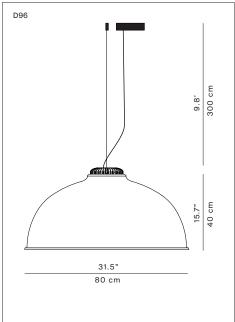

Туре:

Design Diego Sferrazza 2018

Suspension

Lamps: LED 23W 2700K EEL: A++

dimmable push/DALI

LED 25W 3000K EEL: A++

dimmable phase cut / dim to warm

Product use: Indoor / acoustic solution

**₽**▼(€ Insulation class:

Reference code: Rings and heat sink

**D96/1D** 1D960/1D0001 matt black 2700K 1D960/1D0020 matt alu 1D960/1D0030 matt brass

**D96/1DW** 1D960/1DW001 matt black 3000K 1D960/1DW020 matt alu 1D960/1DW030 matt brass