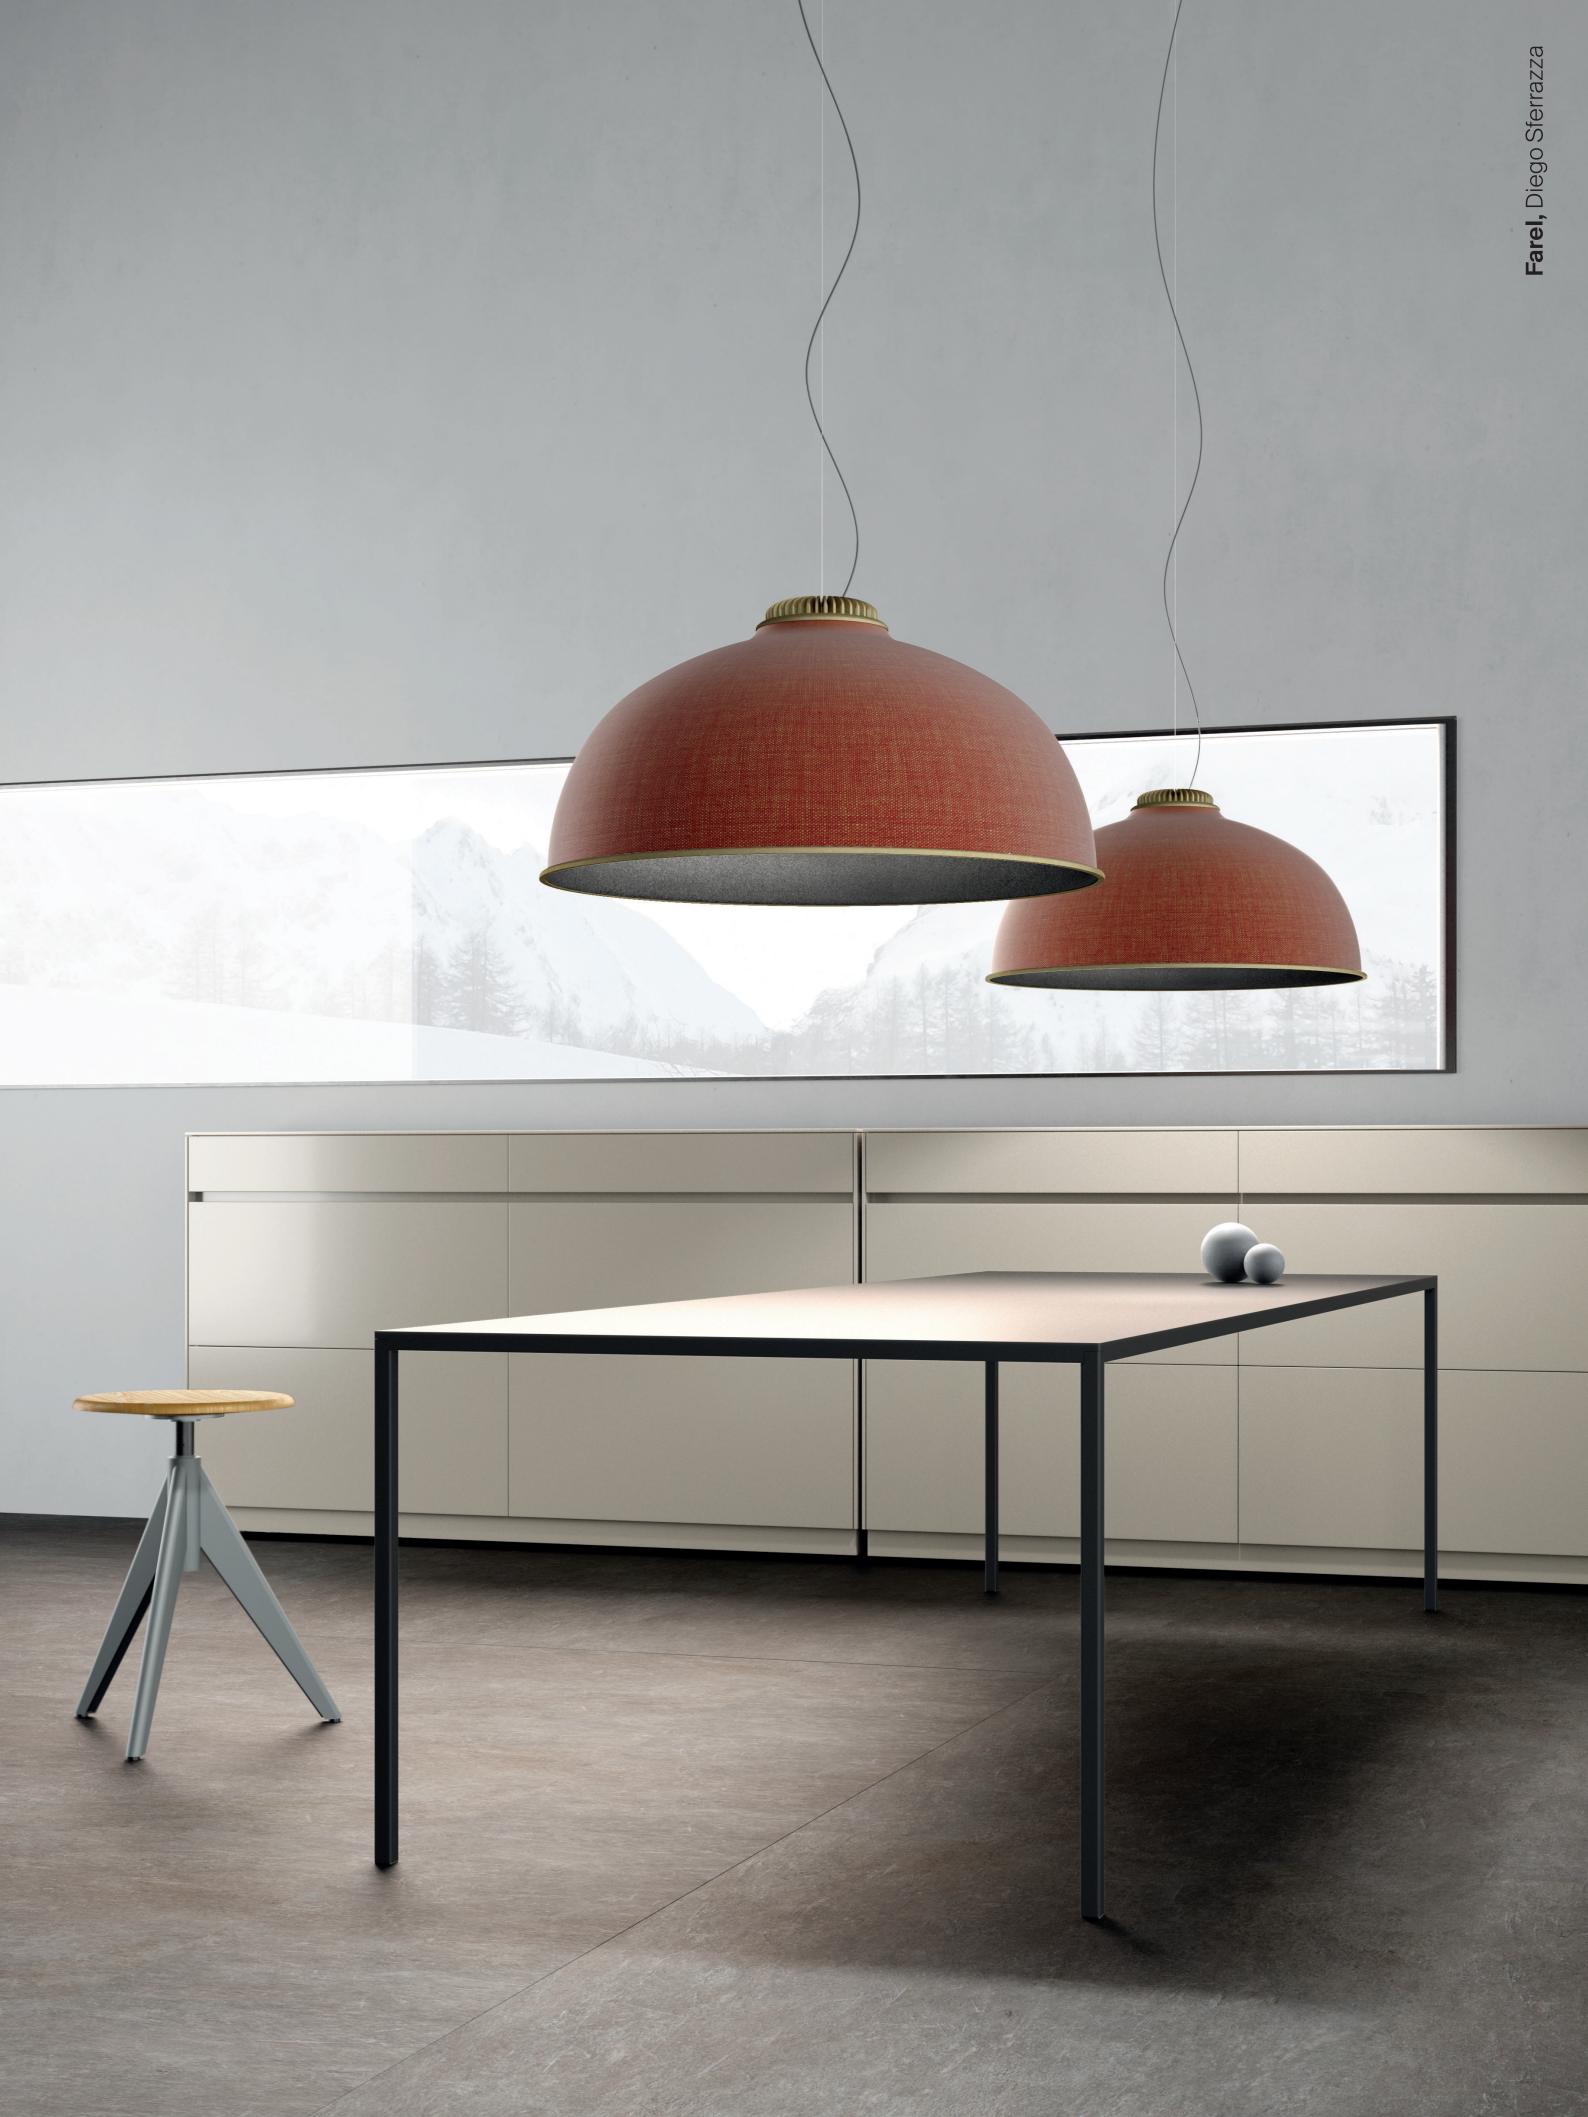

**Farel** Diego Sferrazza

"Farel comes from the observation of certain architectural structures that exploit zenithal light to brighten spaces.

Inspired by the traditional form of the dome - a classic styleme of technical lighting -I have designed a product with minimalist allure that explores the theme of acoustic comfort, without overlooking the decorative aspects."

Farel suspension lamps combine high-quality lighting, acoustic comfort and refined design. The structure comes in a neutral geometric form proposed in sound-absorbing thermoformed material. The lamp can be personalized thanks to a combination of colors of the shade, ranging through cool, warm and neutral tones for the outside, combined with dark or white hues for the inside. The structure is outfitted at the top and along the lower diameter by two metal rings, available in different finishes, that can be freely fastened to the shade for complete customizing on the part of the user.

For the first time in the Luceplan catalogue, Farel Description:

introduces an iconic dome structure, a neutral geometric

form proposed in sound-absorbing thermoformed

material with outer fabric cladding.