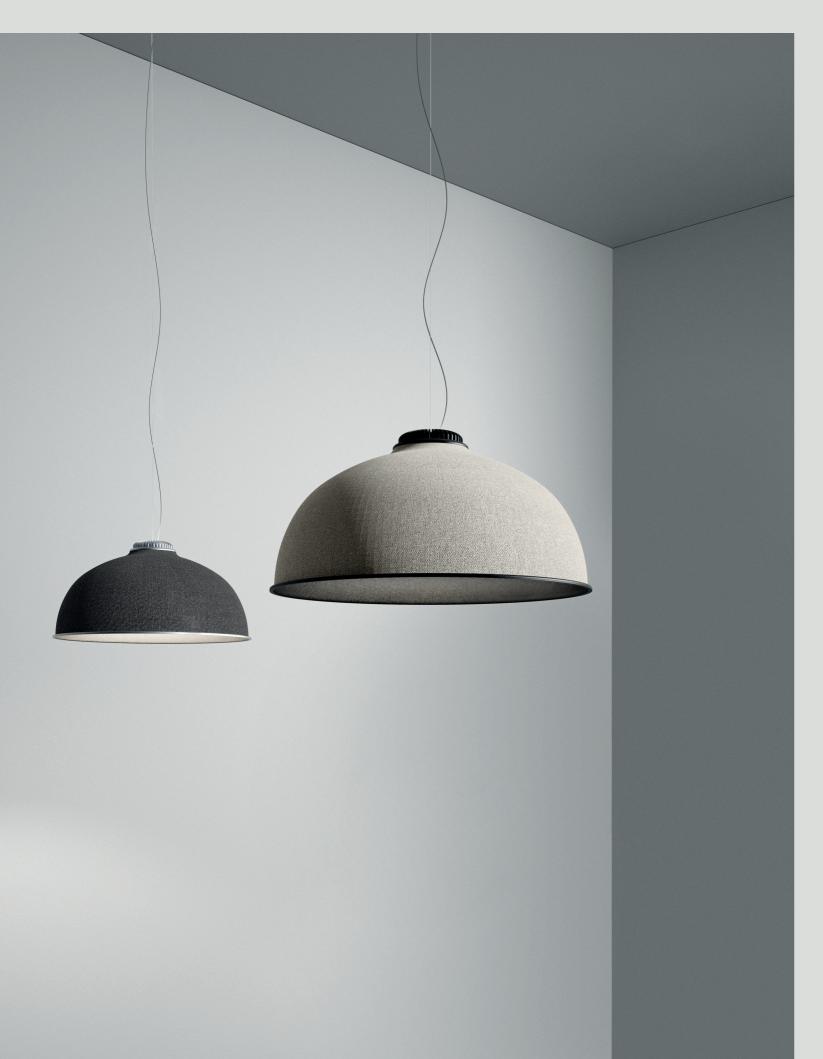

Farel suspension lamps combine high-quality lighting, acoustic comfort and refined design. The structure comes in a neutral geometric form proposed in sound-absorbing thermoformed material. The lamp can be personalized thanks to a combination of colors of the shade, ranging through cool, warm and neutral tones for the outside, combined with dark or white hues for the inside. The structure is outfitted at the top and along the lower diameter by two metal rings, available in different finishes, that can be freely fastened to the shade for complete customizing on the part of the user.

For the first time in the Luceplan catalogue, Farel Description:

introduces an iconic dome structure, a neutral geometric

form proposed in sound-absorbing thermoformed

material with outer fabric cladding.