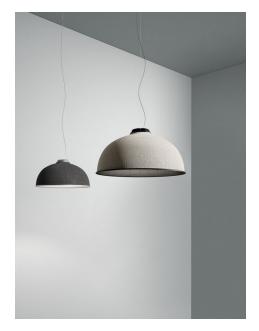

Farel suspension lamps combine high-quality lighting, acoustic comfort and refined design. The structure comes in a neutral geometric form proposed in sound-absorbing thermoformed material. The lamp can be personalized thanks to a combination of colors of the shade, ranging through cool, warm and neutral tones for the outside, combined with dark or white hues for the inside. The structure is outfitted at the top and along the lower diameter by two metal rings, available in different finishes, that can be freely fastened to the shade for complete customizing on the part of the user.

For the first time in the Luceplan catalogue, Farel Description:

introduces an iconic dome structure, a neutral geometric

form proposed in sound-absorbing thermoformed

material with outer fabric cladding.