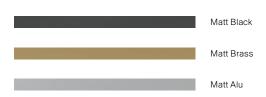

Materials: Shade: Flame retardant acoustic material and fabric.

Rings and heat sink in coated aluminium

Colors: Rings and heat sink:

> Matt alu, matt black and matt brass External / Internal lampshade:

Light grey / Dark grey Dark grey / White Rust / Dark grey Aquamarine / White

**₽**▼(€ Insulation class:

Reference code: Rings and heat sink

**D96/1D** 1D960/1D0001 matt black 2700K 1D960/1D0020 matt alu 1D960/1D0030 matt brass

**D96/1DW** 1D960/1DW001 matt black 3000K 1D960/1DW020 matt alu 1D960/1DW030 matt brass

## Rings and heat sink