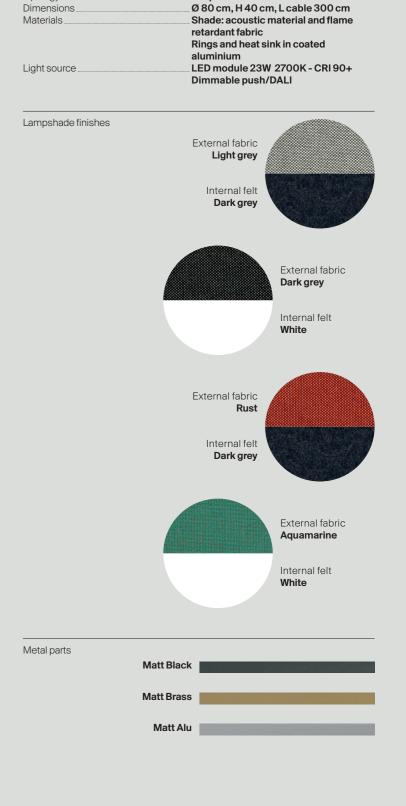

Туре:

Design Diego Sferrazza 2018

Suspension

Lamps: LED 23W 2700K EEL: A++

dimmable push/DALI

LED 25W 3000K EEL: A++

dimmable phase cut / dim to warm

Product use: Indoor / acoustic solution

Materials: Shade: Flame retardant acoustic material and fabric.

Rings and heat sink in coated aluminium

Colors: Rings and heat sink:

> Matt alu, matt black and matt brass External / Internal lampshade:

Light grey / Dark grey Dark grey / White Rust / Dark grey Aquamarine / White

Lampshade

D96C 1D960C0000A2 light grey / dark grey 1D960C0000A3 dark grey / white 1D960C0000B2 rust / dark grey

1D960C0000E2 aquamarine / white

## Lampshade

light grey dark grey

dark grey white

rust dark grey

aquamarine white