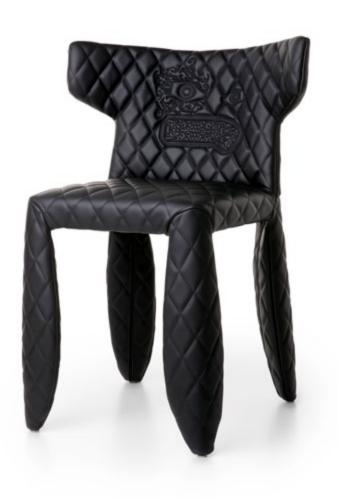

## **Monster Armchair & Monster Chair**

'A soft, puffy and stylish chair with a monster face embroidered on the backrest. The monster is a symbol of the eternal battle between opposite forces that take place in life and can be easily recognized inside ourselves, if we have the courage to open our eyes. Scary? Not at all! You forget all about the monster once you sit down and enjoy the chair's comfort and softness.'

**Designer** Marcel Wanders

Year of design 2010

Material Fire retardant synthetic leather

Additional Monster Chairs can be ordered with or without face