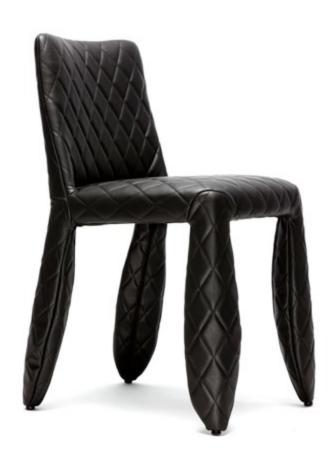

## **Monster Armchair & Monster Chair**

'A soft, puffy and stylish chair with a monster face embroidered on the backrest. The monster is a symbol of the eternal battle between opposite forces that take place in life and can be easily recognized inside ourselves, if we have the courage to open our eyes. Scary? Not at all! You forget all about the monster once you sit down and enjoy the chair's comfort and softness.'

**Designer** Marcel Wanders

Year of design 2010

Material Fire retardant synthetic leather

Additional Monster Chairs can be ordered with or without face