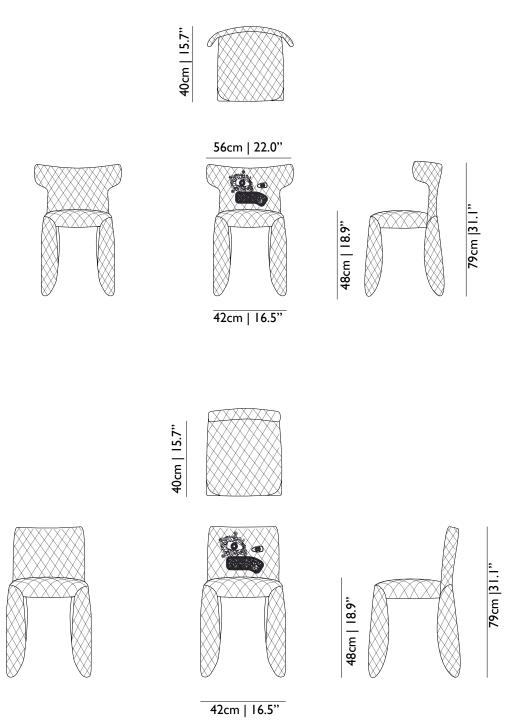

n be ordered with or without face

# m o o i

#### **Fabric**



Black

Composition 88% PVC - compound

12% PES - fabric

Abrasion >50.000 Martindale

Firetest NF M2,

BS5852 IS-0+1, EN1021-1+2,

DIN4102 (Part I, B2),

#### **Packaging**

H 88 cm | 34.6" W 62,5 cm | 24.6" D 58 cm | 22.8"

Colli I

Product weight: 10,5 KG | 23,2 lb With packaging: 13,5 KG | 29,8 lb

#### **Cleaning Instructions**

The chair can be cleaned with a damp cloth and with most quality multi-surface cleaners. If the chair has dust it is best to remove this before proceeding with liquid cleaners. To do this Moooi recommends using a feather duster or a soft dry cloth. Always read the label of any cleaning product you intent to use on or near any item from the Moooi collection.

# m o o o i

#### **Main dimensions**





### packaging

#### **Monster Chair**

H 88 cm | 34,6" W 58 cm | 22,8" D 62,5 cm | 24,6"

Colli I/I

Product weight:

10,5 KG | 23,1 lb

With packaging:

13,5 KG | 29,8 lb

## cleaning instructions

Moooi recommends using a good furniture polish and a soft cloth. Apply generously in layers to the surface and use the cloth to shine. Do not use abraisive fabrics, gently remove tough stains with warm water and a trusted multi-surface cleaner.

## packaging

#### **Monster Chair**

H 88 cm | 34,6" W 58 cm | 22,8"

D 62,5 cm | 24,6"

Colli I/I

Product weight:

10,5 KG | 23,1 lb

With packaging:

13,5 KG | 29,8 lb

# m o o i

## Divina Melange 2

#### Composition

100% New wool

#### **Durability**

45.000 Martindale

#### Pilling

3

#### Lightfastness

6-7

#### Sustainability

Natural fi