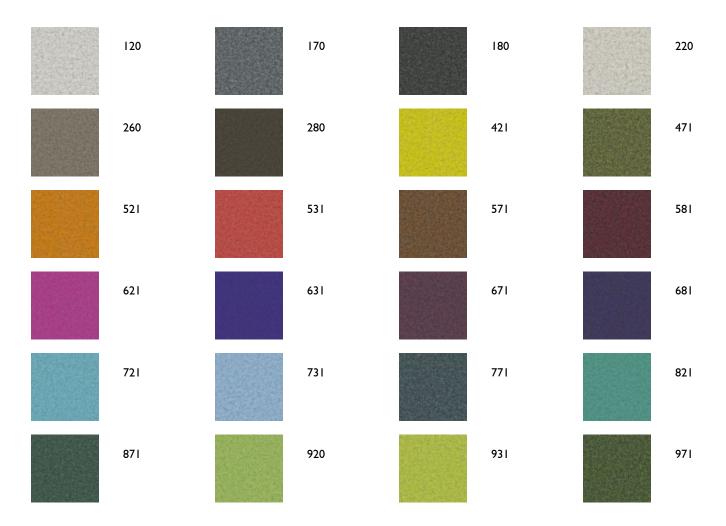

ster Chair**

H 88 cm | 34,6" W 58 cm | 22,8" D 62,5 cm | 24,6"

Colli I/I

Product weight:

10,5 KG | 23,1 lb

With packaging:

13,5 KG | 29,8 lb

## cleaning instructions

Moooi recommends using a good furniture polish and a soft cloth. Apply generously in layers to the surface and use the cloth to shine. Do not use abraisive fabrics, gently remove tough stains with warm water and a trusted multi-surface cleaner.

## packaging

#### **Monster Chair**

H 88 cm | 34,6" W 58 cm | 22,8"

D 62,5 cm | 24,6"

Colli I/I

Product weight:

10,5 KG | 23,1 lb

With packaging:

13,5 KG | 29,8 lb

# m o o i

## Divina Melange 2

#### Composition

100% New wool

#### **Durability**

45.000 Martindale

#### Pilling

3

#### Lightfastness

6-7

#### Sustainability

Natural fibres / Sustainable resource



# m o o o i

## dimensions chair