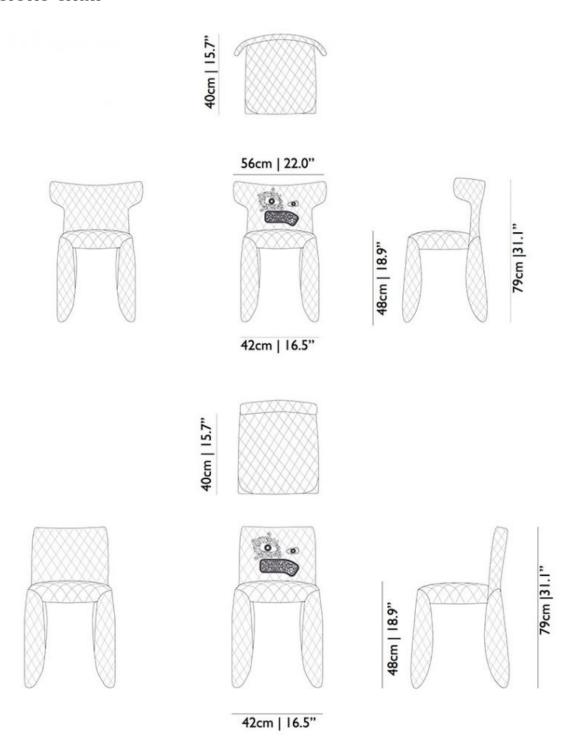

m | 22,8" D 62,5 cm | 24,6"

Colli I/I

Product weight:

10,5 KG | 23,1 lb

With packaging:

13,5 KG | 29,8 lb

## cleaning instructions

Moooi recommends using a good furniture polish and a soft cloth. Apply generously in layers to the surface and use the cloth to shine. Do not use abraisive fabrics, gently remove tough stains with warm water and a trusted multi-surface cleaner.

## packaging

#### **Monster Chair**

H 88 cm | 34,6" W 58 cm | 22,8"

D 62,5 cm | 24,6"

Colli I/I

Product weight:

10,5 KG | 23,1 lb

With packaging:

13,5 KG | 29,8 lb

# m o o i

## Divina Melange 2

#### Composition

100% New wool

#### **Durability**

45.000 Martindale

#### Pilling

3

#### Lightfastness

6-7

#### Sustainability

Natural fibres / Sustainable resource



# m o o o i

## dimensions chair