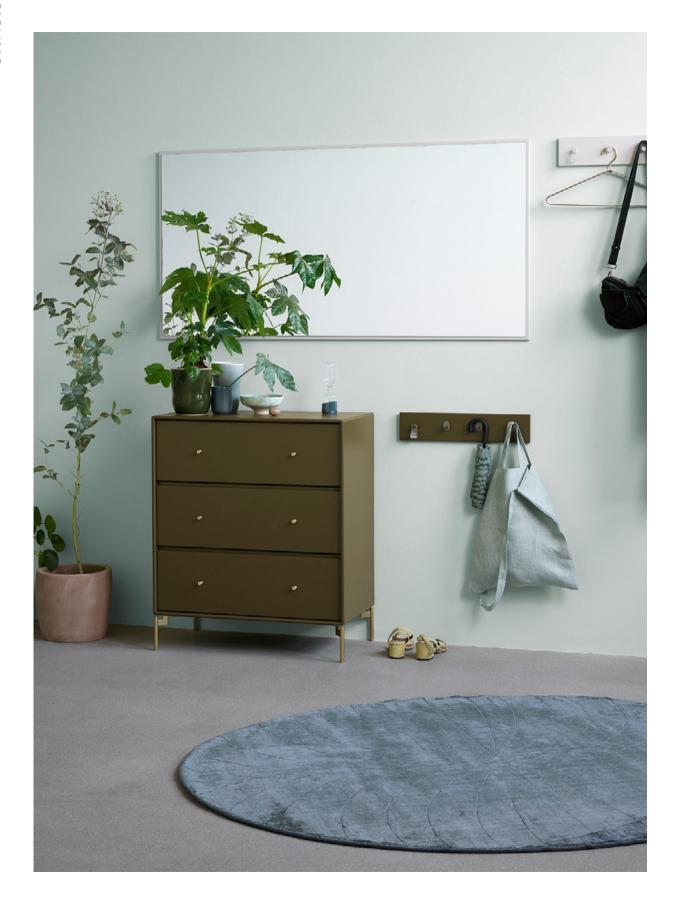

#### **DRESSERS**

Examples of Montana dressers. Design your own solution with our drawing app.

Dresser on plinth D 46.8 cm W 46.8 cm H 105 cm Plinth H 3 cm Dresser on plinth D 38 cm W 69.6 cm H 93.6 cm Plinth H 3 cm Drawers, wall-mounted D 30 cm W 139.2 cm H 46.8 cm

#### A WARM EMBRACE OF SOFT, MUTED PASTELS

 ${\it HIDE shoe storage-FIGURE\ oval\ mirror-Shoe\ Bench-UNLOCK\ key\ cabinet.}$ 

Oyster, Mushroom & Masala

HOME CATALOGUE