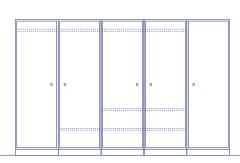

## **Montana Wardrobe**

## Customizable and flexible storage

Start with the basic modules and build your own personal and unique wardrobe by adding shelves, drawers, doors and divisions.

#### **EXAMPLES**

Design your own solution together with your Montana dealer or find more information on our website.

All modules in depth 60 cm

W 238 cm H 256.8 / 116 cm Plinth H 7 cm W 142.8 cm H 186.4 / 116 cm Plinth H 7 cm

W 238 cm H 150.2 cm Plinth H 7 cm

W 142.8 cm H 186.4 cm Plinth H 7 cm

W 142.8 cm H 150.2 cm W 95.2 cm H 150.2 cm

W 190.4 cm H 186.4 cm W 95.2 cm H 186.4 cm

W 190.4 cm H 186.4 cm W 95.2 cm H 186.4 cm