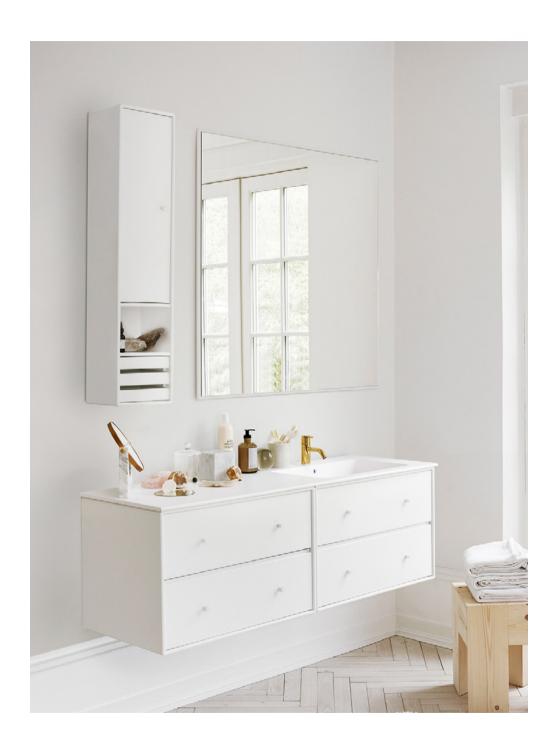

## **Montana Bathroom**

## Storage and mirrors for the bathroom

With Montana Bathroom, you have every opportunity to create a bathroom environment that is complete and unique and exudes a feeling of well-being by combining sink modules with cabinets, drawers and mirrors in matching colours.

#### **CLEAN LINES & CALM MOMENTS**

 $Montana\ Bathroom\ sink\ module,\ mirror\ and\ storage\ module\ with\ trays.$ 