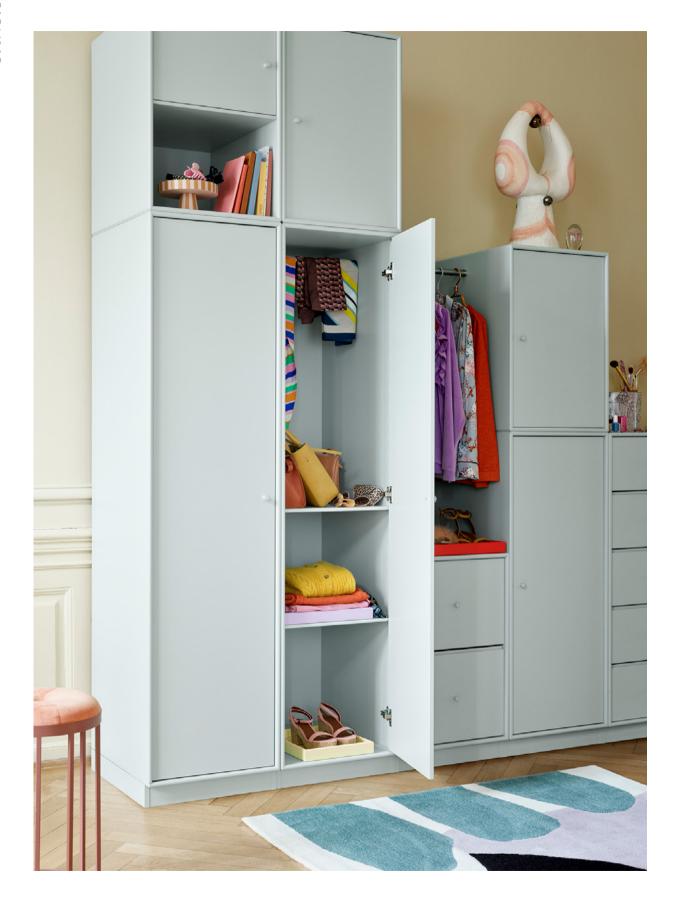

## **Montana Wardrobe**

## Customizable and flexible storage

Start with the basic modules and build your own personal and unique wardrobe by adding shelves, drawers, doors and divisions.

#### **EXAMPLES**

Design your own solution together with your Montana dealer or find more information on our website.

All modules in depth 60 cm

W 238 cm H 256.8 / 116 cm Plinth H 7 cm W 142.8 cm H 186.4 / 116 cm Plinth H 7 cm

#### A DISPLAY THAT COMPLEMENTS YOUR BEST FINDS

Montana Wardrobe – Montana Mirror.

Montana Wardrobe, Mist. Mirror, Iris