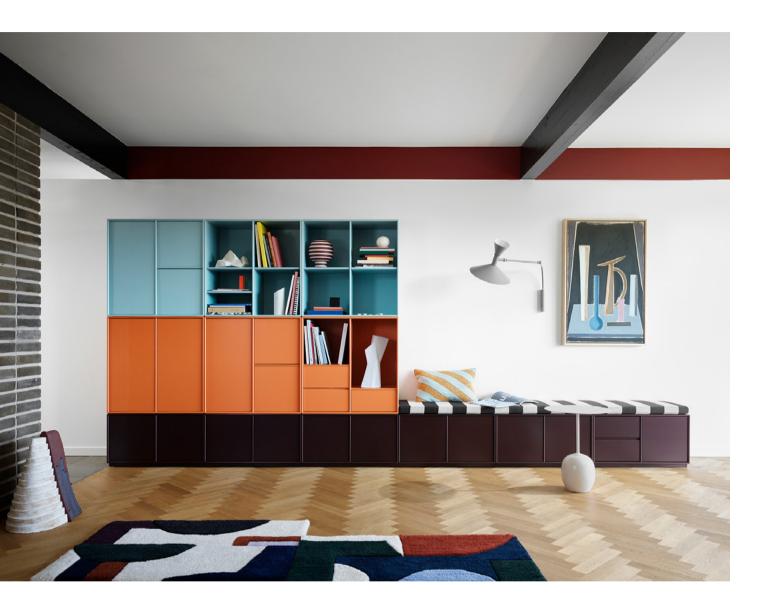

### **Montana TV & Sound**

### Sideboards for electronic equipment

Montana TV & Sound modules are designed to store electronics, speakers, digital TV boxes as well as cables and other TV accessories. The modules have perforated retractable push-doors, designed so that electronic equipment can be activated through the doors.

#### **EXAMPLES**

Design your own solution with our drawing app.

All modules in depth 38 cm