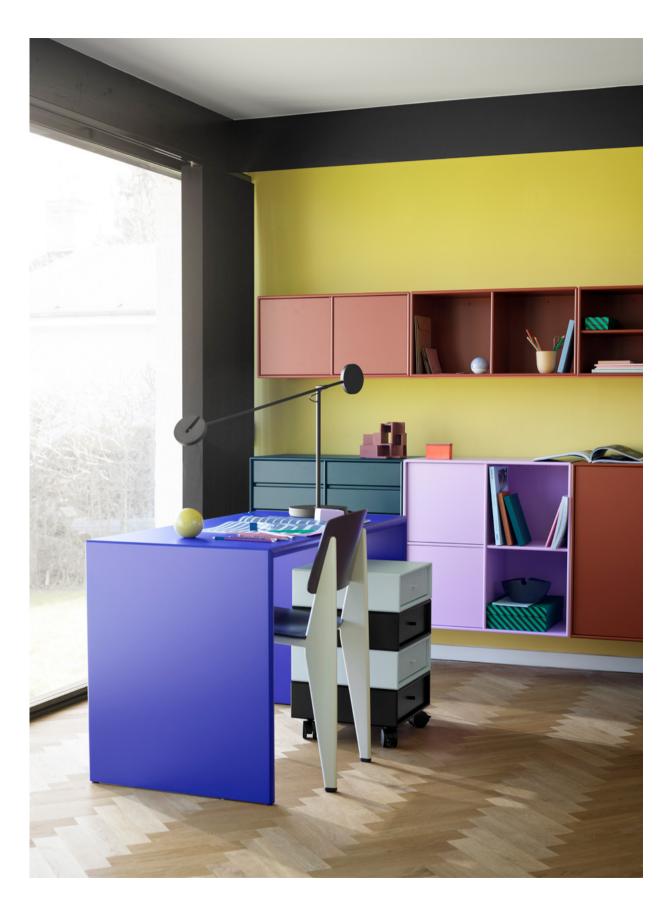

#### STARK CONTRASTS AT WORK

Display and storage with a desk module.

Monarch. Desk module, Mushroom

#### THE CREATIVE HOME OFFICE

Storage on castors. Wall-mounted sideboard.

Left: Black, Mist & Monarch. Right: Turmeric & Shadow