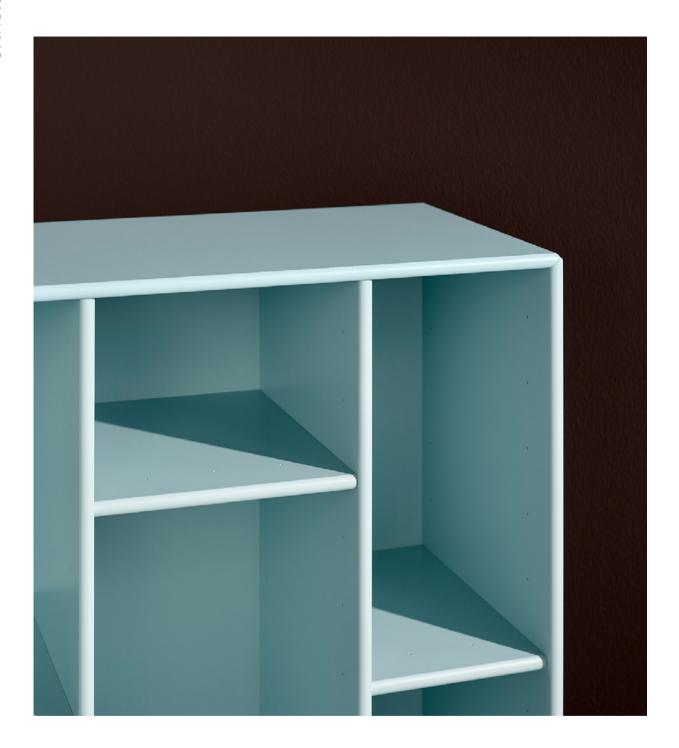

#### **DISPLAY SHELVES**

Examples of Montana display shelves. Design your own solution with our drawing app.

A CALM, MUTED MEDLEY

Display shelving.

Nordic, White Oak, Coffee & Oat