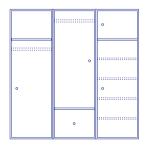

## **Montana Wardrobe**

## Customizable and flexible storage

Start with the basic modules and build your own personal and unique wardrobe by adding shelves, drawers, doors and divisions.

#### **EXAMPLES**

Design your own solution together with your Montana dealer or find more information on our website.

All modules in depth 60 cm

W 238 cm H 256.8 / 116 cm Plinth H 7 cm W 142.8 cm H 186.4 / 116 cm Plinth H 7 cm

W 238 cm H 150.2 cm Plinth H 7 cm

W 142.8 cm H 186.4 cm Plinth H 7 cm

W 142.8 cm H 150.2 cm W 95.2 cm H 150.2 cm

W 190.4 cm H 186.4 cm W 95.2 cm H 186.4 cm

W 190.4 cm H 186.4 cm W 95.2 cm H 186.4 cm