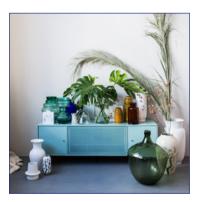

#### **BENCHES & LOWBOARDS**

Examples of Montana benches and lowboards. Design your own solution with our drawing app.

Shelving on plinth D 30 cm W 187.2 cm H 35.4 Plinth H 3 cm Shelving on legs D 30 cm W 139.2 cm H 35.4 cm Legs H 12.6 cm

Nightstand on castors D  $30~\mathrm{cm}~\mathrm{W}~35.4~\mathrm{cm}~\mathrm{H}~69.6~\mathrm{cm}~\mathrm{Castors}~\mathrm{H}~7~\mathrm{cm}$ 