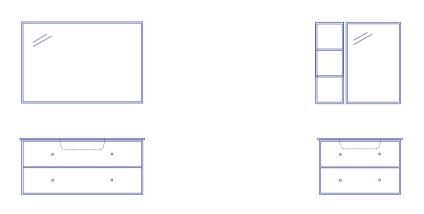

#### **EXAMPLES**

Find your own solution together with your Montana dealer or find more information on our website.

Mirror D 1.6 cm W 69.6 cm H 69.6 cm Shelving D 30 cm W 69.6 cm H 69.6 cm Rack D 5.4 cm W 69.6 cm H 10 cm

Mirror D 1.6 cm W 35.4 cm H 105 cm Shelving D 30 cm W 35.4 cm H 24 cm Shelving D 30 cm W 69.6 cm H 24 cm Rail H 9 cm

Mirror D 1.6 cm W 46.8 cm H 69.6 cm Shelving D 30 W 46.8 cm H 46.8 cm Legs H 12.6 cm Shelving D 20 cm W 35.4 cm H 35.4 cm

Mirror D 1.6 cm W 139.2 cm H 46.8 cm Shelving D 30 cm W 69.6 cm H 59.4 cm Rack D 5.4 cm W 46.8 cm H 10 cm