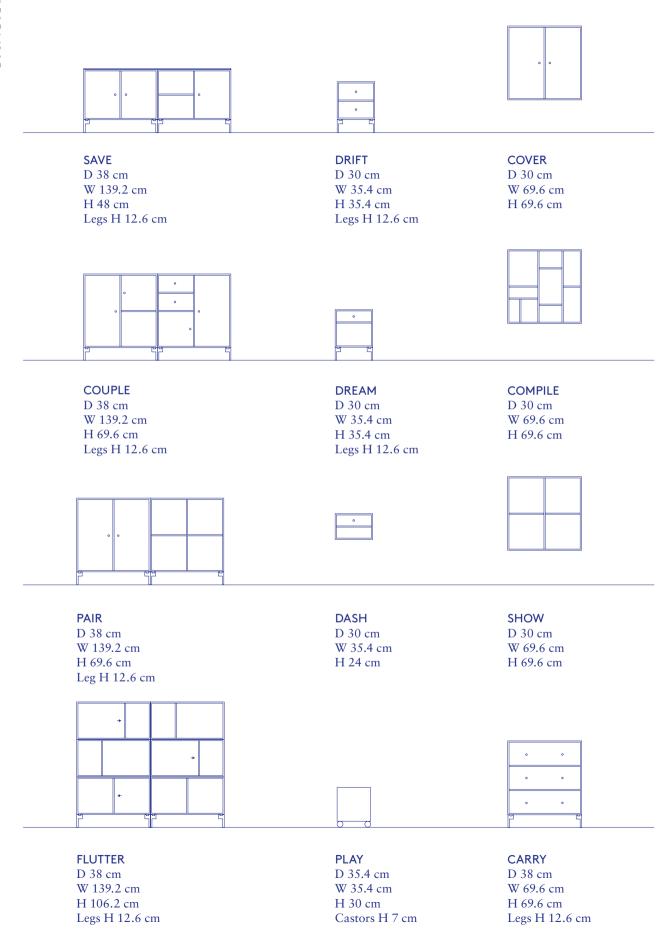

#### **SIDEBOARDS**

Examples of Montana sideboards. Design your own solution with our drawing app.

#### Lowboard on legs

D 38 cm W 139.2 cm H 46.8 cm Legs H 12.6 cm

#### Sideboard on plinth

D 38 cm W 139.2 / 105 cm H 69.6 cm Plinth H 3 cm

#### Highboard on legs

D 38 cm W 139.2 / 105 cm H 105 cm Legs H 12.6 cm