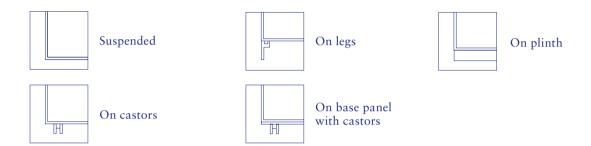

#### **CUSTOMIZE**

Choose between components and positions; legs, suspension rail, plinth or castors.

#### **Customize**

Components & positions

#### **POSITION**

#### **COMPONENTS**

Finally you need to decide on the details. Create your own personal look and choose from our vast catalogue of shelving, doors, drawers, trays and lighting. You must also decide whether your Montana design should be placed on a plinth, legs, castors or mounted on the wall.