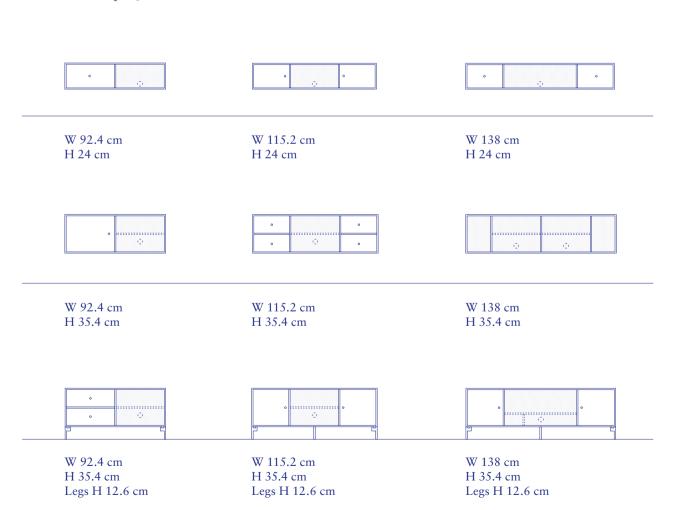

#### **BENCHES & LOWBOARDS**

Examples of Montana benches and lowboards. Design your own solution with our drawing app.

Shelving on plinth D 30 cm W 187.2 cm H 35.4 Plinth H 3 cm Shelving on legs D 30 cm W 139.2 cm H 35.4 cm Legs H 12.6 cm