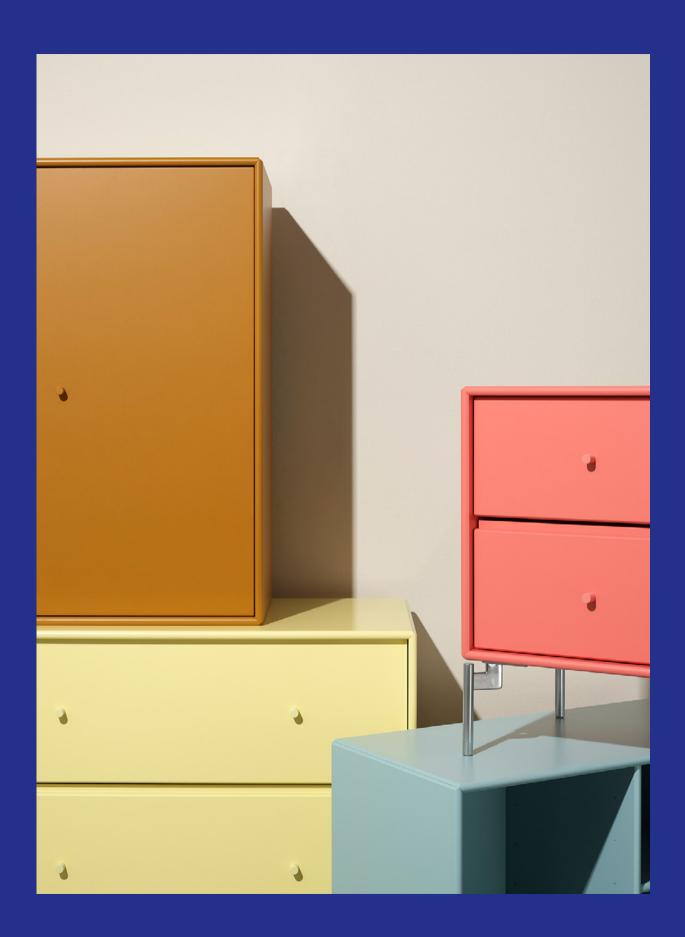

#### A NICE AND ORDERLY COLOUR EXPLOSION

Shelving consisting of the iconic 1112 module.

Amber, Caribe, Iris, Masala, Oregano, Rosehip & Parsley

#### A COLOURFUL KICK IN THE EYE ON A GREY DAY

Shelving with push-doors.

Flint, Tumeric & Balsamic