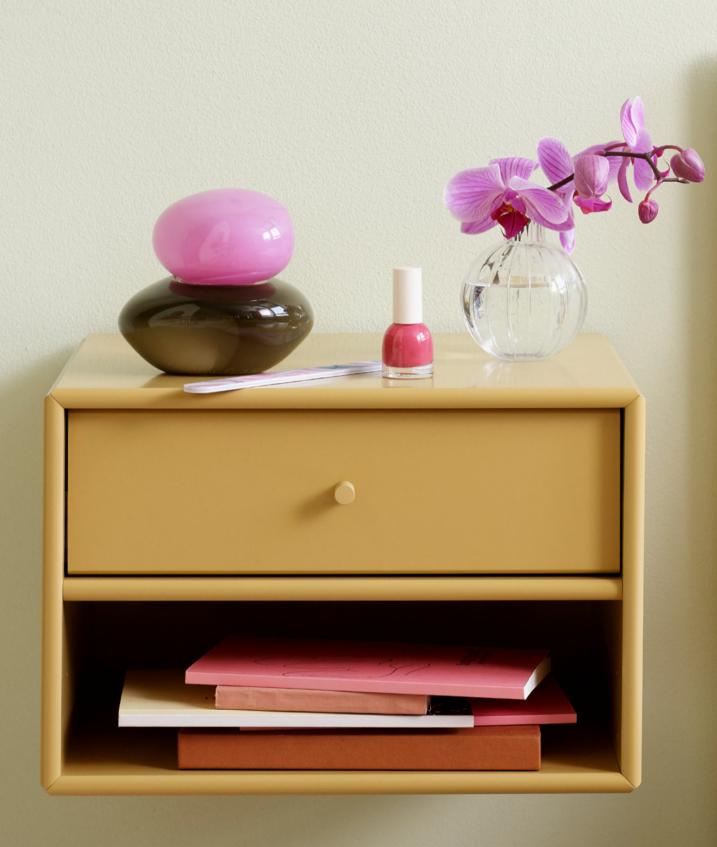

#### **BEDSIDE TABLES**

Examples of Montana bedside tables. Design your own solution with our drawing app.

## Nightstand on legs D $30~\mathrm{cm}$ W $35.4~\mathrm{cm}$ H $35.4~\mathrm{cm}$ Legs H $12.6~\mathrm{cm}$

Wall-mounted night table D 30 cm W 35.4 cm H 24 cm

Nightstand on legs D  $30~\mathrm{cm}$  W  $35.4~\mathrm{cm}$  H  $46.8~\mathrm{cm}$  Legs H  $12.6~\mathrm{cm}$ 