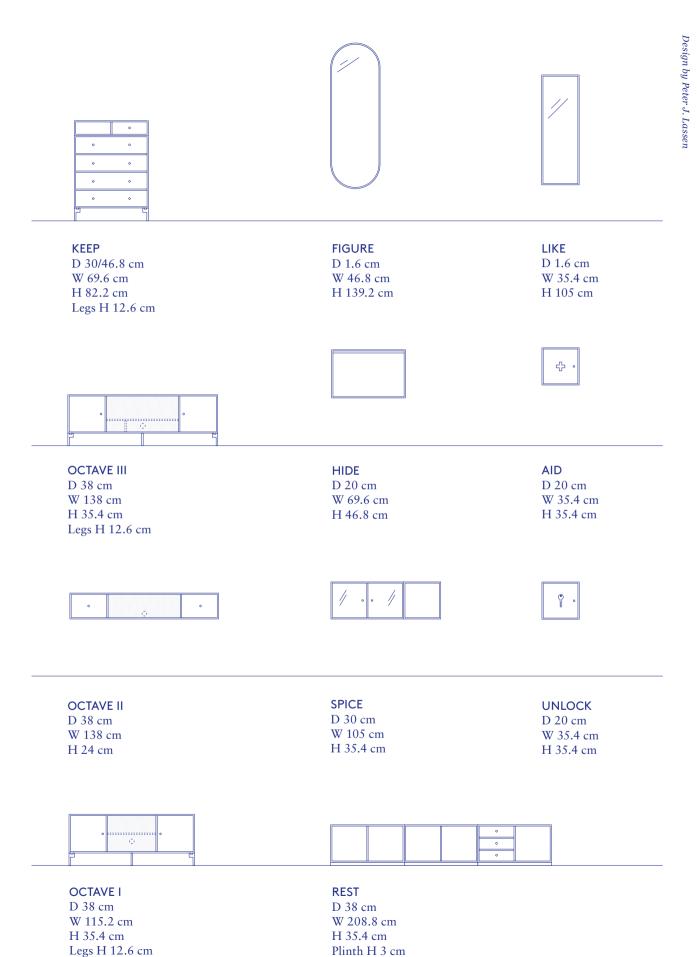

#### **DISPLAY CABINETS WITH GLASS DOORS**

Examples of Montana display cabinets. Design your own solution with our drawing app.

Shelving on plinth D 30/46.8 cm W 69.6 cm H 208.8 cm Plinth H 7 cm Shelving, wall-mounted D 38 cm W 139.2 cm H 163.2 cm Shelving, wall-mounted D 30 cm W 105 cm H 139.2 cm

Shelving on plinth D 38 cm W 69.6 cm H 208.8 cm Plinth H 7 cm

Shelving on plinth D 38 cm W 139.2 cm H 174.6 cm Plinth H 3 cm

Shelving on legs D 38 cm W 139.2 cm H 139.2 cm Legs H 12.6 cm