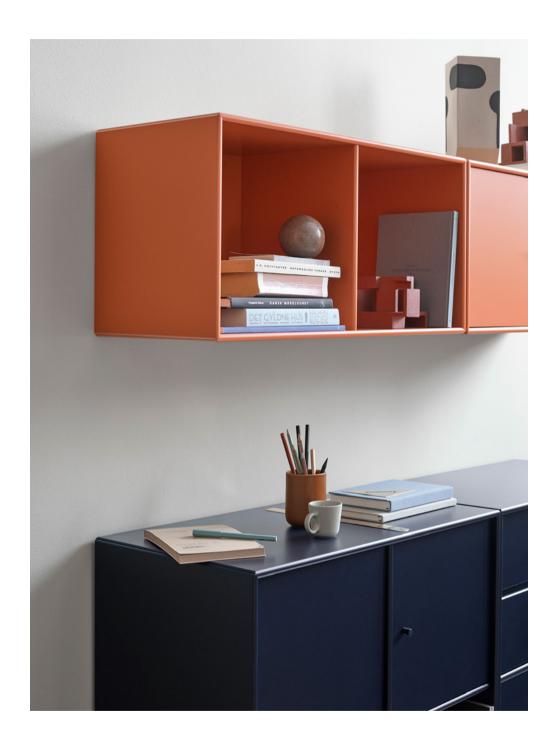

#### A COLOURFUL KICK IN THE EYE ON A GREY DAY

Shelving with push-doors.

Flint, Tumeric & Balsamic