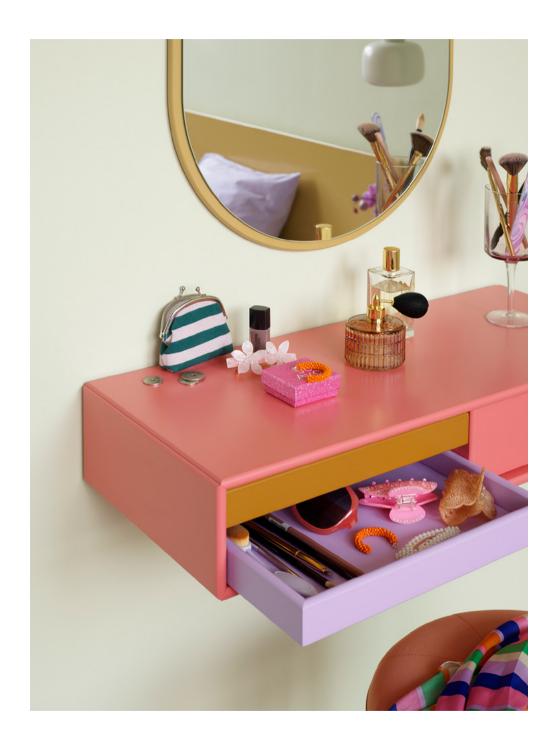

#### A BRIGHT AND COLOURFUL GOOD MORNING

 ${\it Make~up~table-LOOK~oval~mirror-DASH~bedside~table-Montana~Bedroom~headboard.}$ 

Rhubarb, Iris, Amber. Mirror, Cumin

"My hope is that you can genuinely feel the carefulness, poetry and sensibility that went into creating this palette – and that you'll be inclined to answer my favourite question, "Is this a colour I want to live with?" as positively as I can."

#### DRESS UP TO STAY IN

 $Oval\ Mirrors-Storage\ and\ display\ with\ trays-Pantonova\ lounge\ chair.$ 

Mirror, Rosehip. Shelving, Iris. Trays: Camomile, Turmeric, Oyster, Rosehip, Oat & Mushroom