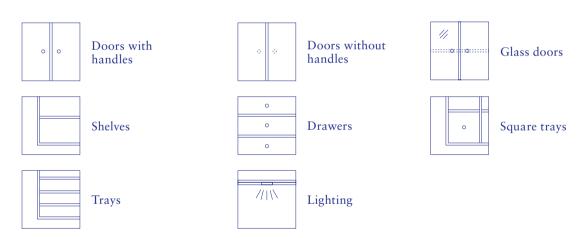

#### **COMPONENTS**

Finally you need to decide on the details. Create your own personal look and choose from our vast catalogue of shelving, doors, drawers, trays and lighting. You must also decide whether your Montana design should be placed on a plinth, legs, castors or mounted on the wall.