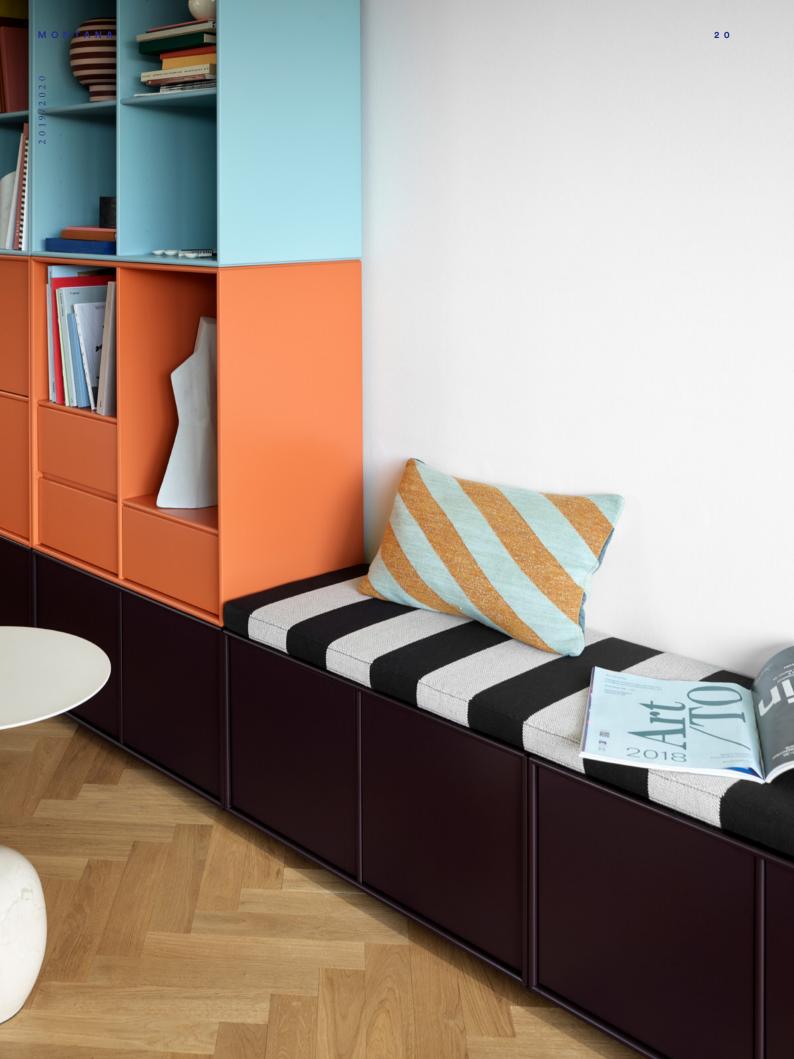

#### **BENCHES & LOWBOARDS**

Examples of Montana benches and lowboards. Design your own solution with our drawing app.

Shelving on plinth D 30 cm W 187.2 cm H 35.4 Plinth H 3 cm Shelving on legs D 30 cm W 139.2 cm H 35.4 cm Legs H 12.6 cm