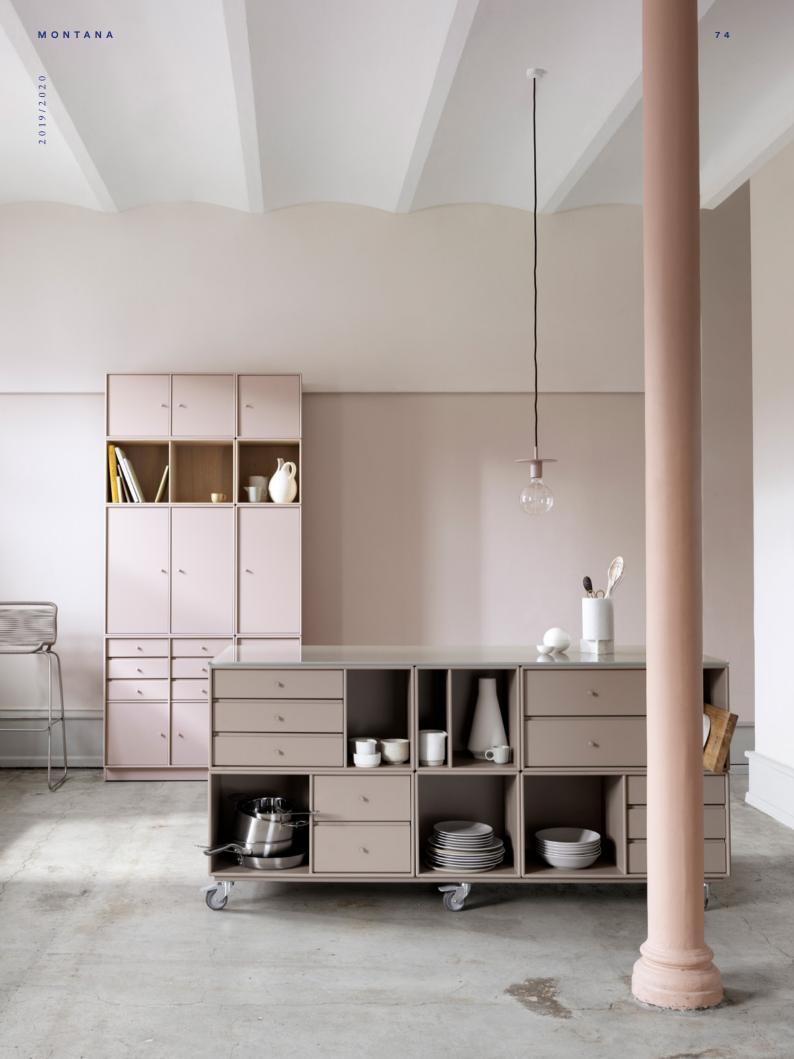

#### A NICE AND ORDERLY COLOUR EXPLOSION

Shelving consisting of the iconic 1112 module.

Amber, Caribe, Iris, Masala, Oregano, Rosehip & Parsley

#### **BENCHES & LOWBOARDS**

Examples of Montana benches and lowboards. Design your own solution with our drawing app.

Shelving on plinth D 30 cm W 187.2 cm H 35.4 Plinth H 3 cm Shelving on legs D 30 cm W 139.2 cm H 35.4 cm Legs H 12.6 cm