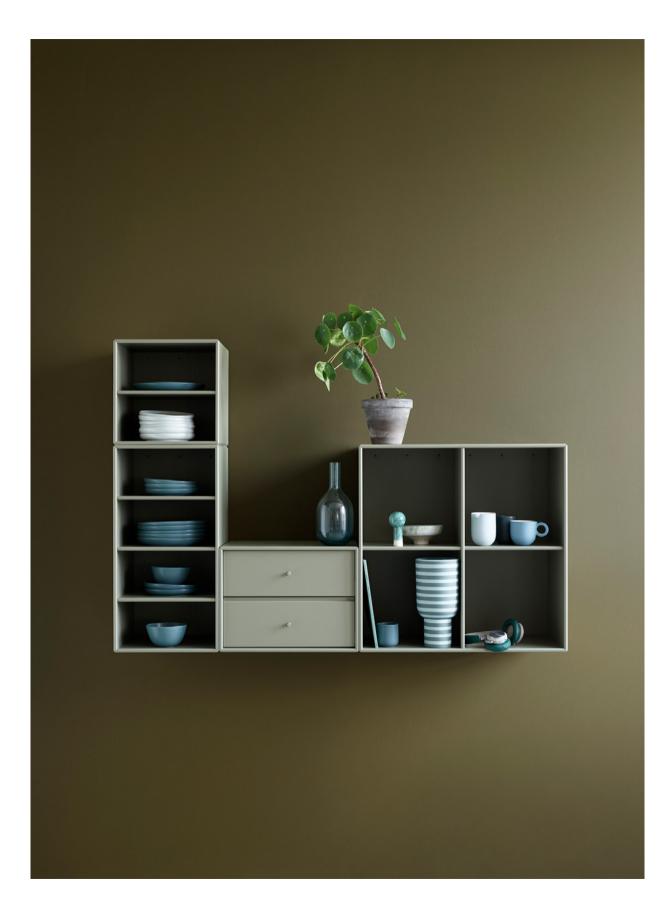

#### A NICE AND ORDERLY COLOUR EXPLOSION

Shelving consisting of the iconic 1112 module.

Amber, Caribe, Iris, Masala, Oregano, Rosehip & Parsley