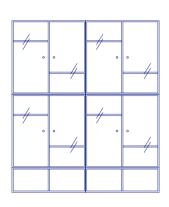

#### **DISPLAY CABINETS WITH GLASS DOORS**

Examples of Montana display cabinets. Design your own solution with our drawing app.

Shelving on plinth D 30/46.8 cm W 69.6 cm H 208.8 cm Plinth H 7 cm Shelving, wall-mounted D 38 cm W 139.2 cm H 163.2 cm Shelving, wall-mounted D 30 cm W 105 cm H 139.2 cm

Shelving on plinth D 38 cm W 69.6 cm H 208.8 cm Plinth H 7 cm

Shelving on plinth D 38 cm W 139.2 cm H 174.6 cm Plinth H 3 cm

Shelving on legs D 38 cm W 139.2 cm H 139.2 cm Legs H 12.6 cm