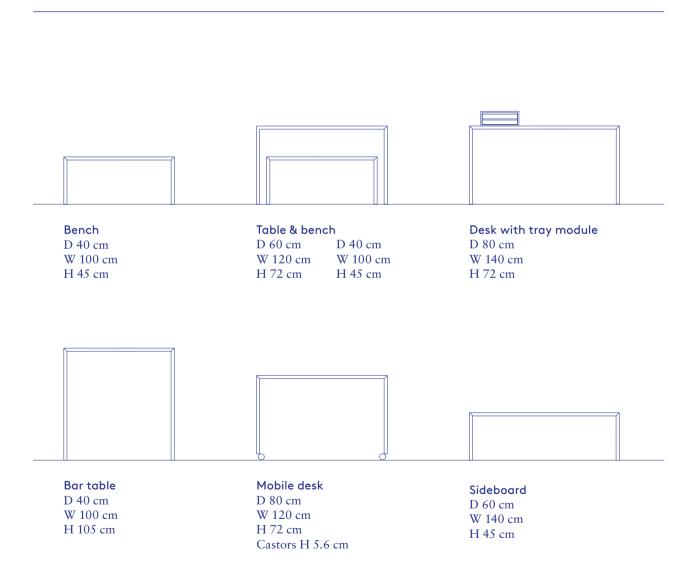

#### **BENCHES & LOWBOARDS**

Examples of Montana benches and lowboards. Design your own solution with our drawing app.

Shelving on plinth D 30 cm W 187.2 cm H 35.4 Plinth H 3 cm Shelving on legs D 30 cm W 139.2 cm H 35.4 cm Legs H 12.6 cm

#### Table, bench or desk

Monterey can be used as a coffee table, a TV stand, a nested table, a bedside table, a work desk, a base for other Montana modules, or as a simple table. Monterey is available in the heights 45, 72 or 105 cm. Some sizes come with a supporting rail.

#### Lowboard on legs

D 38 cm W 139.2 cm H 46.8 cm Legs H 12.6 cm

#### Sideboard on plinth

D 38 cm W 139.2 / 105 cm H 69.6 cm Plinth H 3 cm

#### Highboard on legs

D 38 cm W 139.2 / 105 cm H 105 cm Legs H 12.6 cm