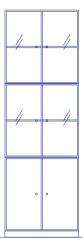

#### **BOOKSHELVES**

Examples of Montana bookshelves. Design your own solution with our drawing app.

Shelving on plinth

D 30 cm W 139.2 cm H 208.8 cm Plinth H 3 cm Shelving on plinth

D 30 cm W 139.2 cm H 208.8 cm Plinth H 3 cm Shelving on plinth

D 30 cm W 69.6 cm H 208.8 cm Plinth H 3 cm

Shelving, wall-mounted

D 30 cm W 139.2 cm H 139.2 cm Shelving, wall-mounted

D 30 cm W 348 cm H 69.6 cm