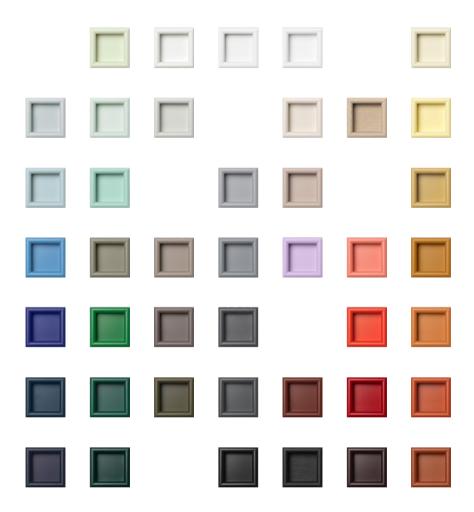

#### **COLOUR**

Choose between 40 water-based lacquer colours and 2 veneers.

#### Colour

40 water-based lacquer colours and 2 veneers

102

The Montana colour palette spans cold to warm colours, and light to dark colours to encompass all moods and ambiences and each colour has its own texture and surface.

#### VELVET SMOOTH \_

Graphic

101 New White

Rosehip

146 Hazelnut

147 Shadow

162 Hokkaido

#### SEMI GLOSS SMOOTH

09 Nordic

Turmeric

150

Vanilla

Rhubarb

152

Parslev

01 White

154

05 Black

Beetroot

155 Masala 160 Azure Balsamic

#### HIGH GLOSS SMOOTH

156 Oyster

157 Cumin

158 Oat

159 Camomile

#### MATT HIGH STRUCTURE

135 Monarch

136 Pine

137 Mushroom

161 Mist

#### MATT MICRO STRUCTURE

138 Juniper

139 Oregano

140 Pomelo

Truffle

142 Amber

143 Caribe

#### MATT STRUCTURE .

#### MATT SHIMMER STRUCTURE

35 Coffee

36 Coal

Black Jade

#### **VENEER**

131 White Oak

133 Black Oak

Choose position and colours