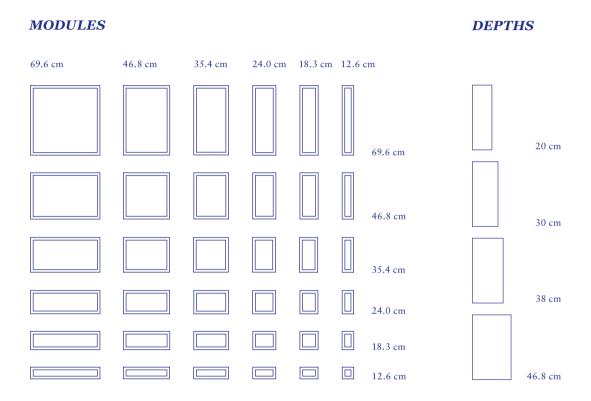

#### SIZE

Choose between 36 modules and 4 depths.

#### **Size**

36 modules / 4 depths

First you need to create the design and choose between our basic modules. They are available in various sizes, so you can build with different depths, heights and widths. Make your own combinations to suit your home.

#### Colour

40 water-based lacquer colours and 2 veneers

102

The Montana colour palette spans cold to warm colours, and light to dark colours to encompass all moods and ambiences and each colour has its own texture and surface.