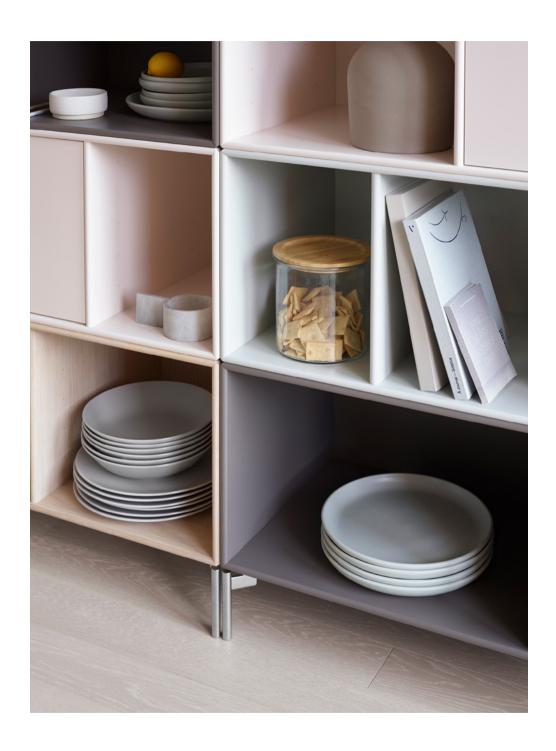

#### A NICE AND ORDERLY COLOUR EXPLOSION

Shelving consisting of the iconic 1112 module.

Amber, Caribe, Iris, Masala, Oregano, Rosehip & Parsley

#### A COLOURFUL KICK IN THE EYE ON A GREY DAY

Shelving with push-doors.

Flint, Tumeric & Balsamic