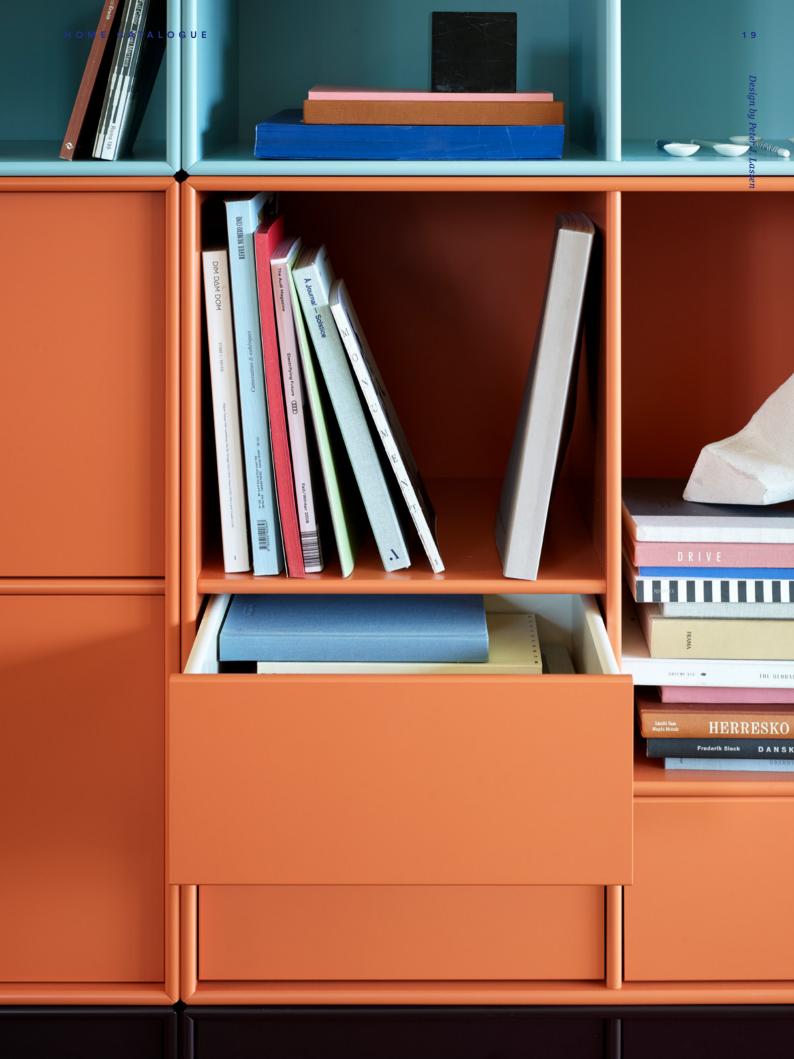

### **Montana TV & Sound**

### Sideboards for electronic equipment

Montana TV & Sound modules are designed to store electronics, speakers, digital TV boxes as well as cables and other TV accessories. The modules have perforated retractable push-doors, designed so that electronic equipment can be activated through the doors.