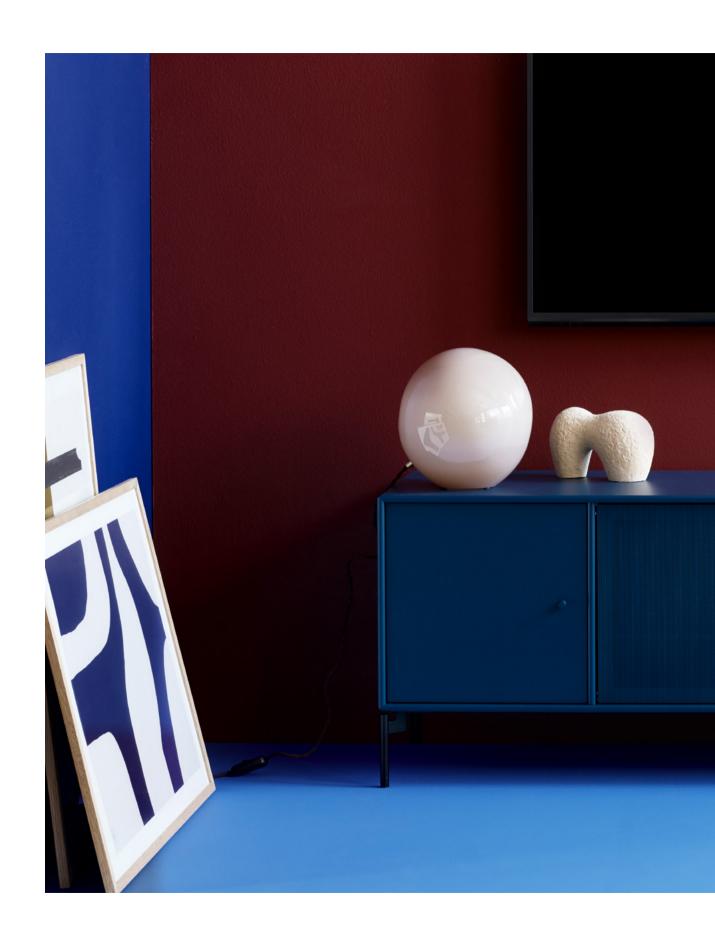

### **Montana TV & Sound**

### Sideboards for electronic equipment

Montana TV & Sound modules are designed to store electronics, speakers, digital TV boxes as well as cables and other TV accessories. The modules have perforated retractable push-doors, designed so that electronic equipment can be activated through the doors.