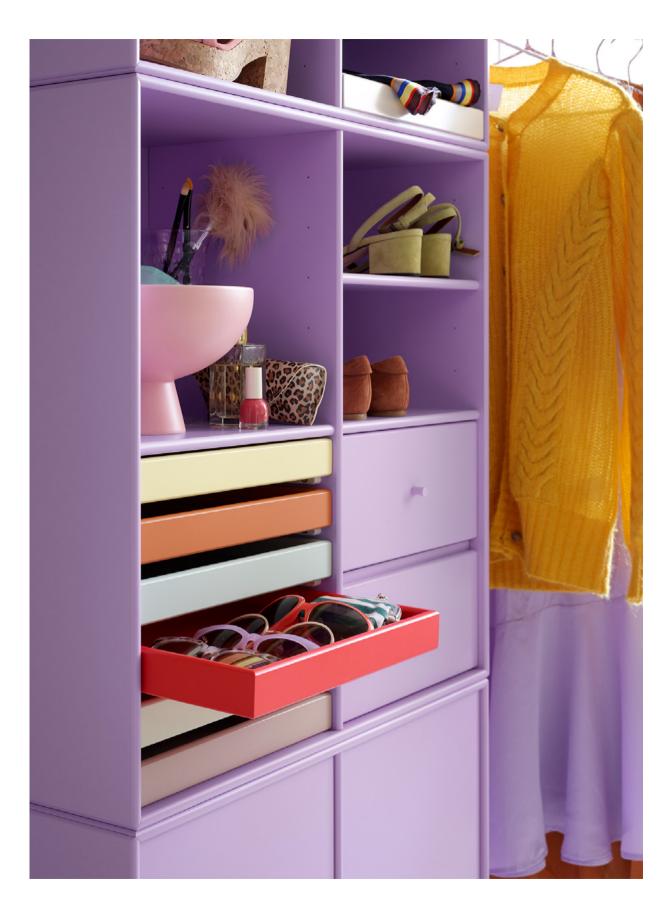

## **Montana Wardrobe**

## Customizable and flexible storage

Start with the basic modules and build your own personal and unique wardrobe by adding shelves, drawers, doors and divisions.

#### A DISPLAY THAT COMPLEMENTS YOUR BEST FINDS

Montana Wardrobe – Montana Mirror.

Montana Wardrobe, Mist. Mirror, Iris