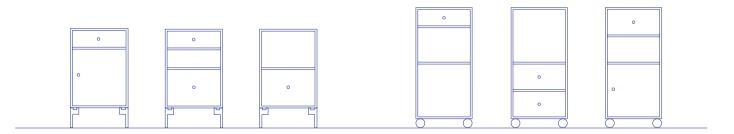

#### **BEDSIDE TABLES**

Examples of Montana bedside tables. Design your own solution with our drawing app.

## Nightstand on legs D $30~\mathrm{cm}$ W $35.4~\mathrm{cm}$ H $35.4~\mathrm{cm}$ Legs H $12.6~\mathrm{cm}$

Wall-mounted night table D 30 cm W 35.4 cm H 24 cm

Nightstand on legs D  $30~\mathrm{cm}$  W  $35.4~\mathrm{cm}$  H  $46.8~\mathrm{cm}$  Legs H  $12.6~\mathrm{cm}$ 

Nightstand on castors D  $30~\mathrm{cm}~\mathrm{W}~35.4~\mathrm{cm}~\mathrm{H}~69.6~\mathrm{cm}~\mathrm{Castors}~\mathrm{H}~7~\mathrm{cm}$ 