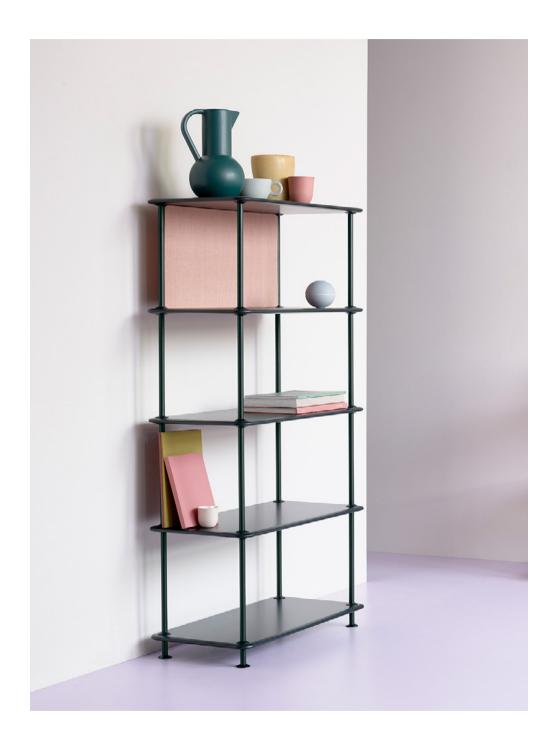

### Shelving System

Montana Free shelving system consists of 12 standard compositions that you can choose with an optional interposed shelf. Optional, vertical textile panels allow you to play with colours and expressions, create personalised screens between rooms, and alter the transparency of the shelving as desired. Design by Jakob Wagner.

#### A SHIMMERING BASE FOR ALL YOUR FAVOURITES

Montana Free shelf.

Black Jade & panel, nude

| What are you creating?                       |  |  |  |  |  |  |  |
|----------------------------------------------|--|--|--|--|--|--|--|
| If your answer is solutions, it's an ending. |  |  |  |  |  |  |  |
| But if you answer:                           |  |  |  |  |  |  |  |
| I'm creating possibilities, it's an opening. |  |  |  |  |  |  |  |
|                                              |  |  |  |  |  |  |  |
| Peter J. Lassen                              |  |  |  |  |  |  |  |