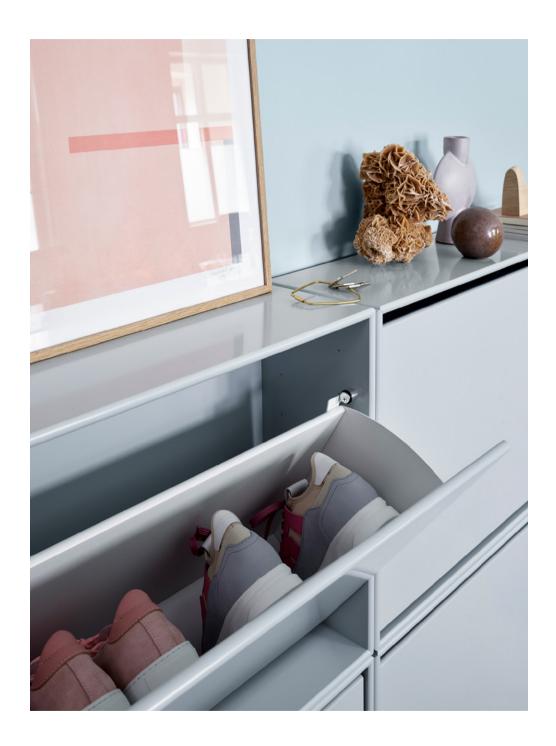

## Storage for the entrance hall

Hall Edition is a series of products designed specifically for the entrance hall. The series consists of a shoe bench, mirror, shoe storage, racks and a key cabinet.

#### A LUXURIOUS WELCOME, EVERY DAY

 ${\it LIKE\ mirror-DASH\ module\ with\ drawer-COAT-hat\ shelf.}$ 

Oat & White Oak