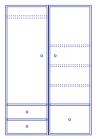

## **Montana Wardrobe**

## Customizable and flexible storage

Start with the basic modules and build your own personal and unique wardrobe by adding shelves, drawers, doors and divisions.

#### **EXAMPLES**

Design your own solution together with your Montana dealer or find more information on our website.

All modules in depth 60 cm

W 238 cm H 256.8 / 116 cm Plinth H 7 cm W 142.8 cm H 186.4 / 116 cm Plinth H 7 cm

W 238 cm H 150.2 cm Plinth H 7 cm

W 142.8 cm H 186.4 cm Plinth H 7 cm

W 142.8 cm H 150.2 cm W 95.2 cm H 150.2 cm

W 190.4 cm H 186.4 cm W 95.2 cm H 186.4 cm

W 190.4 cm H 186.4 cm W 95.2 cm H 186.4 cm