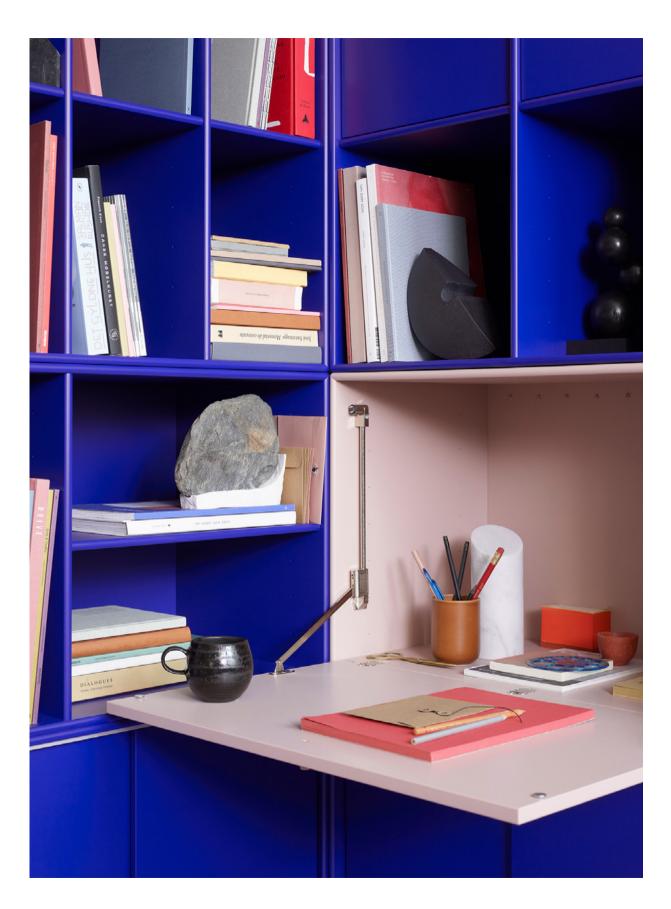

#### STARK CONTRASTS AT WORK

Display and storage with a desk module.

Monarch. Desk module, Mushroom

#### THE CREATIVE HOME OFFICE

Storage on castors. Wall-mounted sideboard.

Left: Black, Mist & Monarch. Right: Turmeric & Shadow