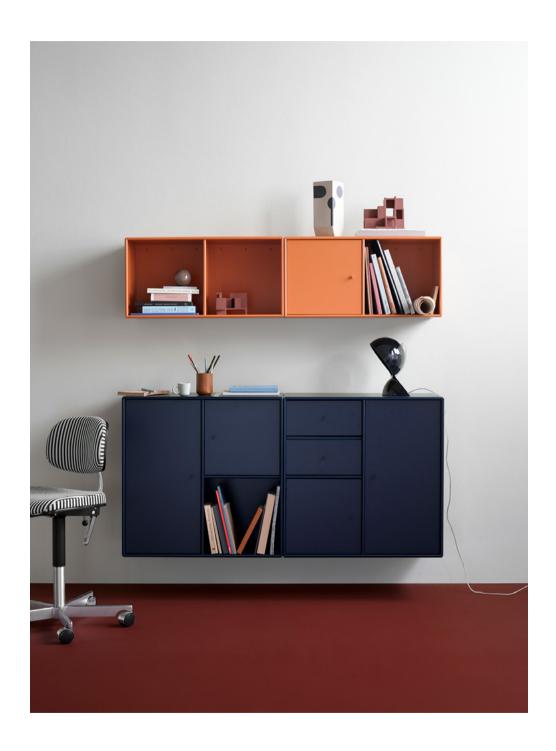

#### EVERYTHING ORGANISED AND AT HAND

Shelving for the home office.

**Turmeric & Juniper** 

#### THE CREATIVE HOME OFFICE

Storage on castors. Wall-mounted sideboard.

Left: Black, Mist & Monarch. Right: Turmeric & Shadow

#### STARK CONTRASTS AT WORK

Display and storage with a desk module.

Monarch. Desk module, Mushroom