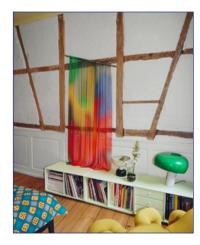

### Shelving System

Montana Free shelving system consists of 12 standard compositions that you can choose with an optional interposed shelf. Optional, vertical textile panels allow you to play with colours and expressions, create personalised screens between rooms, and alter the transparency of the shelving as desired. Design by Jakob Wagner.

#### A SHIMMERING BASE FOR ALL YOUR FAVOURITES

Montana Free shelf.

Black Jade & panel, nude

| What are you creating?                       |  |  |  |  |  |  |  |
|----------------------------------------------|--|--|--|--|--|--|--|
| If your answer is solutions, it's an ending. |  |  |  |  |  |  |  |
| But if you answer:                           |  |  |  |  |  |  |  |
| I'm creating possibilities, it's an opening. |  |  |  |  |  |  |  |
|                                              |  |  |  |  |  |  |  |
| Peter J. Lassen                              |  |  |  |  |  |  |  |