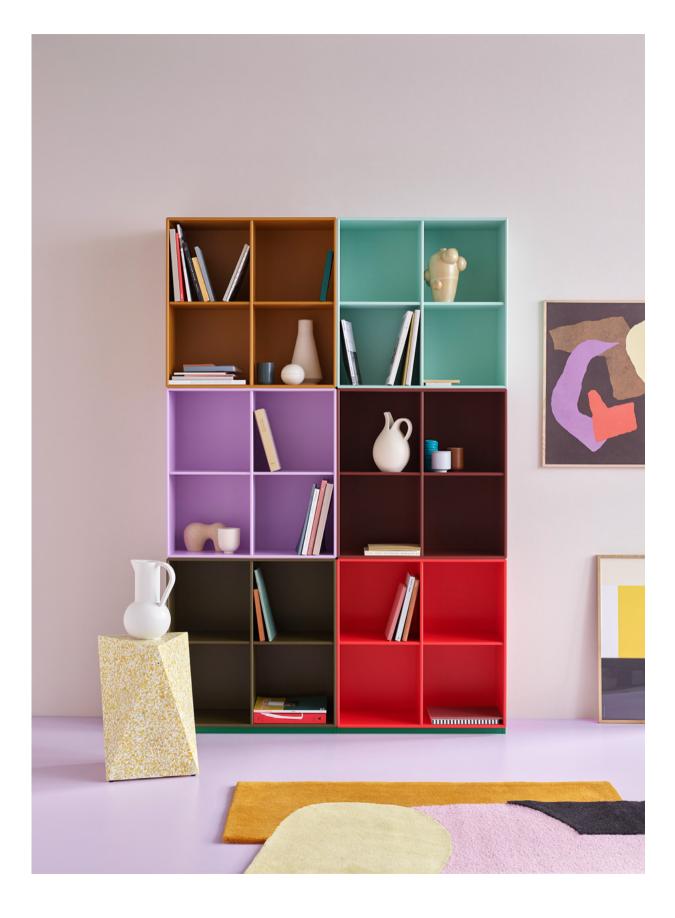

#### **Block Colours**

Step into powerful contrasts and strong, bright colours. Radiant spice markets. Eclectic architecture. Bold style icons. Monarch, Black Jade, Hazelnut, Iris and Balsamic are here to brighten up your surroundings and fill your home with a vibrant and energetic ambience. Blending strong colours with muted tones will create the maximum punch. Like a welcomed kick in the eye on a grey day.

All nuances work together as a close-knit family so you can mix and match as you please, and create the balance that's just right for you.

HOME CATALOGUE

Design by Peter J. Lassen

#### A NICE AND ORDERLY COLOUR EXPLOSION

Shelving consisting of the iconic 1112 module.

Amber, Caribe, Iris, Masala, Oregano, Rosehip & Parsley