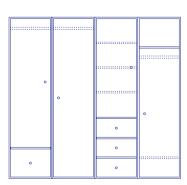

## **Montana Wardrobe**

## Customizable and flexible storage

Start with the basic modules and build your own personal and unique wardrobe by adding shelves, drawers, doors and divisions.

#### **EXAMPLES**

Design your own solution together with your Montana dealer or find more information on our website.

All modules in depth 60 cm

W 238 cm H 256.8 / 116 cm Plinth H 7 cm W 142.8 cm H 186.4 / 116 cm Plinth H 7 cm

W 238 cm H 150.2 cm Plinth H 7 cm

W 142.8 cm H 186.4 cm Plinth H 7 cm

W 142.8 cm H 150.2 cm W 95.2 cm H 150.2 cm

W 190.4 cm H 186.4 cm W 95.2 cm H 186.4 cm

W 190.4 cm H 186.4 cm W 95.2 cm H 186.4 cm