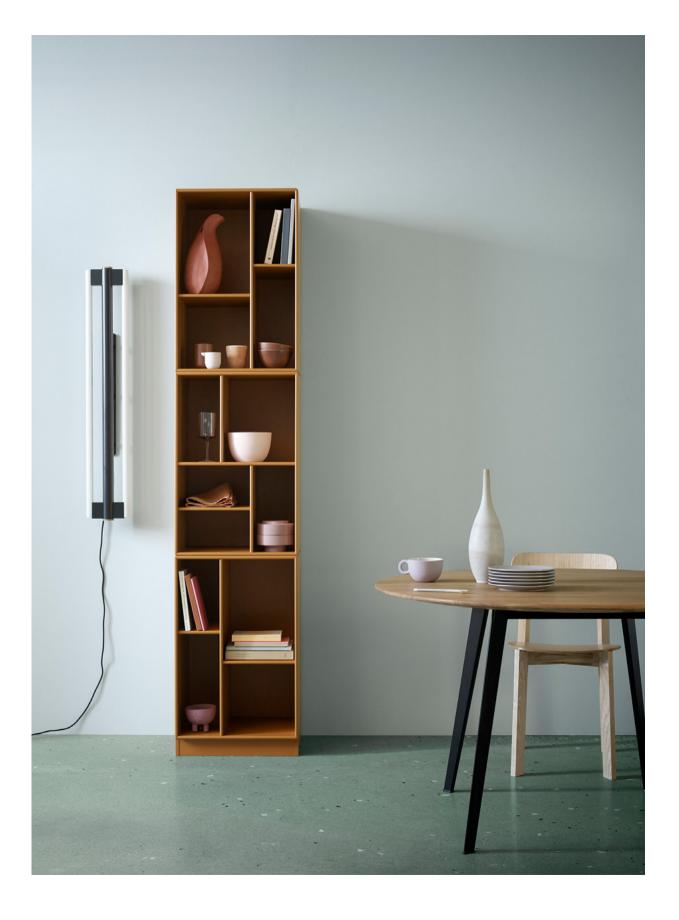

#### **BOOKSHELVES**

Examples of Montana bookshelves. Design your own solution with our drawing app.

Shelving on plinth

D 30 cm W 139.2 cm H 208.8 cm Plinth H 3 cm Shelving on plinth

D 30 cm W 139.2 cm H 208.8 cm Plinth H 3 cm Shelving on plinth