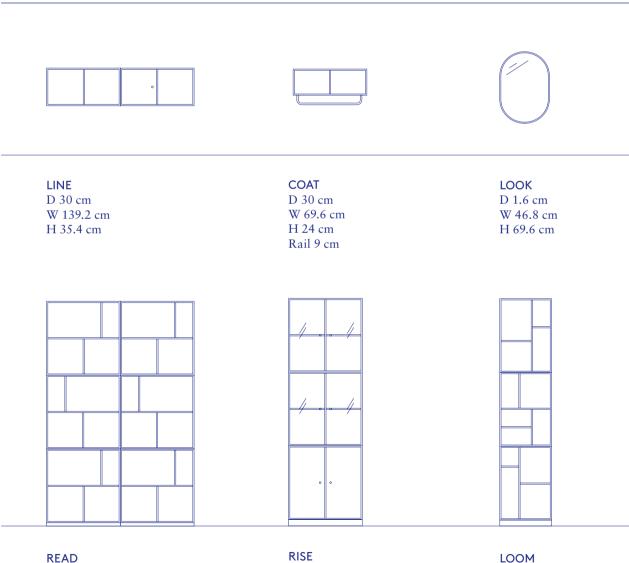

#### **BOOKSHELVES**

Examples of Montana bookshelves. Design your own solution with our drawing app.

Shelving on plinth

D 30 cm W 139.2 cm H 208.8 cm Plinth H 3 cm Shelving on plinth

D 30 cm W 139.2 cm H 208.8 cm Plinth H 3 cm Shelving on plinth

D 30 cm W 69.6 cm H 208.8 cm Plinth H 3 cm

Shelving, wall-mounted

D 30 cm W 139.2 cm H 139.2 cm Shelving, wall-mounted

D 30 cm W 348 cm H 69.6 cm