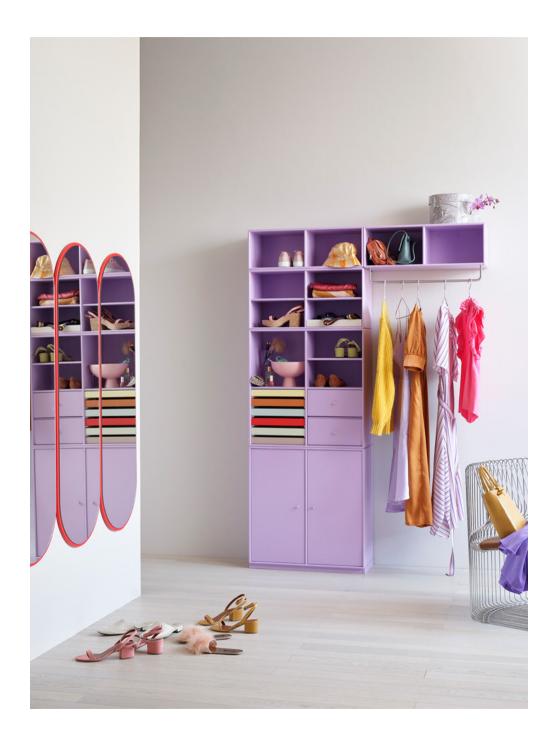

## **Montana Wardrobe**

## Customizable and flexible storage

Start with the basic modules and build your own personal and unique wardrobe by adding shelves, drawers, doors and divisions.

#### A DISPLAY THAT COMPLEMENTS YOUR BEST FINDS

Montana Wardrobe – Montana Mirror.

Montana Wardrobe, Mist. Mirror, Iris