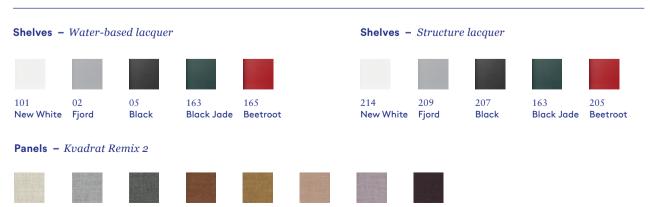

#### **COLOUR**

Choose between 40 water-based lacquer colours and 2 veneers.

#### Colour

40 water-based lacquer colours and 2 veneers

102

The Montana colour palette spans cold to warm colours, and light to dark colours to encompass all moods and ambiences and each colour has its own texture and surface.

#### VELVET SMOOTH \_

Graphic

101 New White

Rosehip

146 Hazelnut

147 Shadow

162 Hokkaido

#### SEMI GLOSS SMOOTH

09 Nordic

Turmeric

150

Vanilla

Rhubarb

152

Parslev

01 White

154

05 Black

Beetroot

155 Masala 160 Azure Balsamic

#### HIGH GLOSS SMOOTH

156 Oyster

157 Cumin

158 Oat

159 Camomile

#### MATT HIGH STRUCTURE

135 Monarch

136 Pine

137 Mushroom

161 Mist

#### MATT MICRO STRUCTURE

138 Juniper

139 Oregano

140 Pomelo

Truffle

142 Amber

143 Caribe

#### MATT STRUCTURE .

#### MATT SHIMMER STRUCTURE

35 Coffee

36 Coal

Black Jade

#### **VENEER**

131 White Oak

133 Black Oak

Choose position and colours