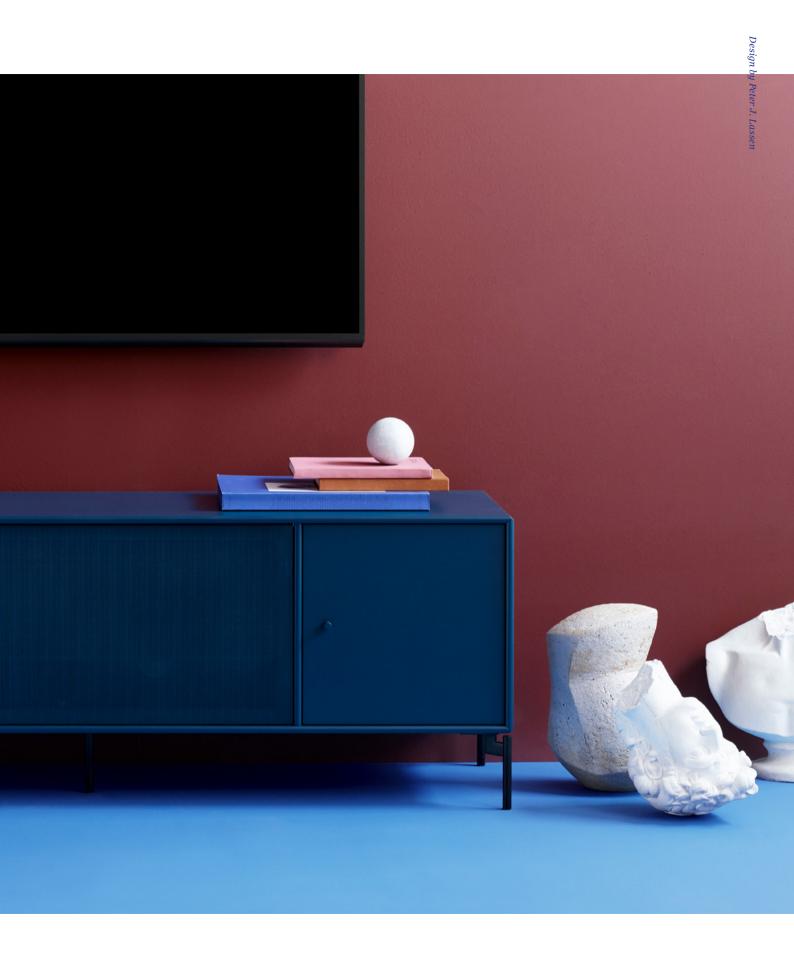

### **Montana TV & Sound**

### Sideboards for electronic equipment

Montana TV & Sound modules are designed to store electronics, speakers, digital TV boxes as well as cables and other TV accessories. The modules have perforated retractable push-doors, designed so that electronic equipment can be activated through the doors.

All nuances work together as a close-knit family so you can mix and match as you please, and create the balance that's just right for you.

HOME CATALOGUE

Design by Peter J. Lassen