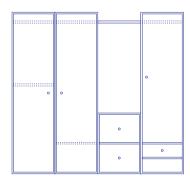

## **Montana Wardrobe**

## Customizable and flexible storage

Start with the basic modules and build your own personal and unique wardrobe by adding shelves, drawers, doors and divisions.

#### **EXAMPLES**

Design your own solution together with your Montana dealer or find more information on our website.

All modules in depth 60 cm

W 238 cm H 256.8 / 116 cm Plinth H 7 cm W 142.8 cm H 186.4 / 116 cm Plinth H 7 cm

W 238 cm H 150.2 cm Plinth H 7 cm

W 142.8 cm H 186.4 cm Plinth H 7 cm

W 142.8 cm H 150.2 cm W 95.2 cm H 150.2 cm

W 190.4 cm H 186.4 cm W 95.2 cm H 186.4 cm

W 190.4 cm H 186.4 cm W 95.2 cm H 186.4 cm