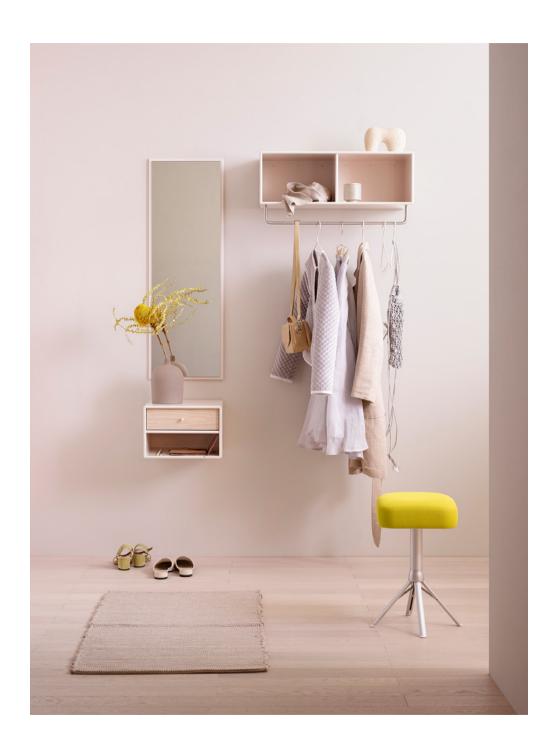

## **Montana Hall**

## Storage for the entrance hall

Hall Edition is a series of products designed specifically for the entrance hall. The series consists of a shoe bench, mirror, shoe storage, racks and a key cabinet.