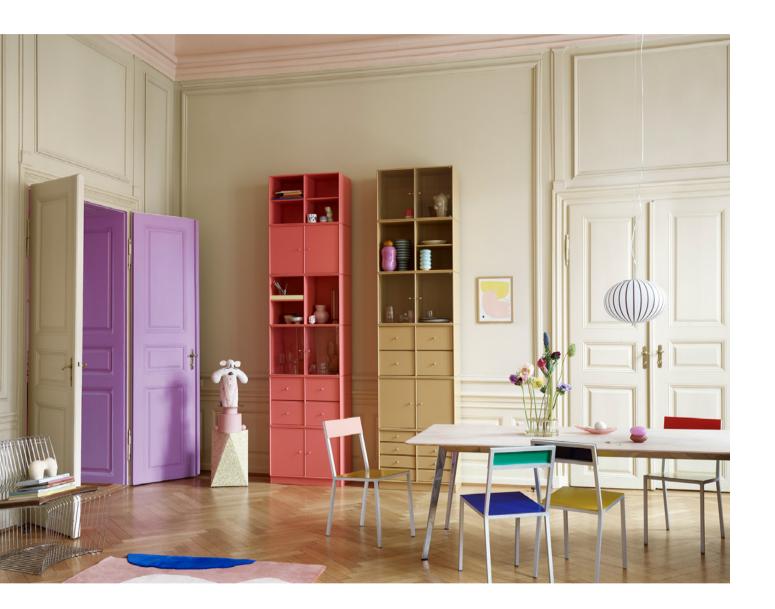

#### **Block Colours**

Step into powerful contrasts and strong, bright colours. Radiant spice markets. Eclectic architecture. Bold style icons. Monarch, Black Jade, Hazelnut, Iris and Balsamic are here to brighten up your surroundings and fill your home with a vibrant and energetic ambience. Blending strong colours with muted tones will create the maximum punch. Like a welcomed kick in the eye on a grey day.

All nuances work together as a close-knit family so you can mix and match as you please, and create the balance that's just right for you.

HOME CATALOGUE

Design by Peter J. Lassen

#### A NICE AND ORDERLY COLOUR EXPLOSION

Shelving consisting of the iconic 1112 module.

Amber, Caribe, Iris, Masala, Oregano, Rosehip & Parsley