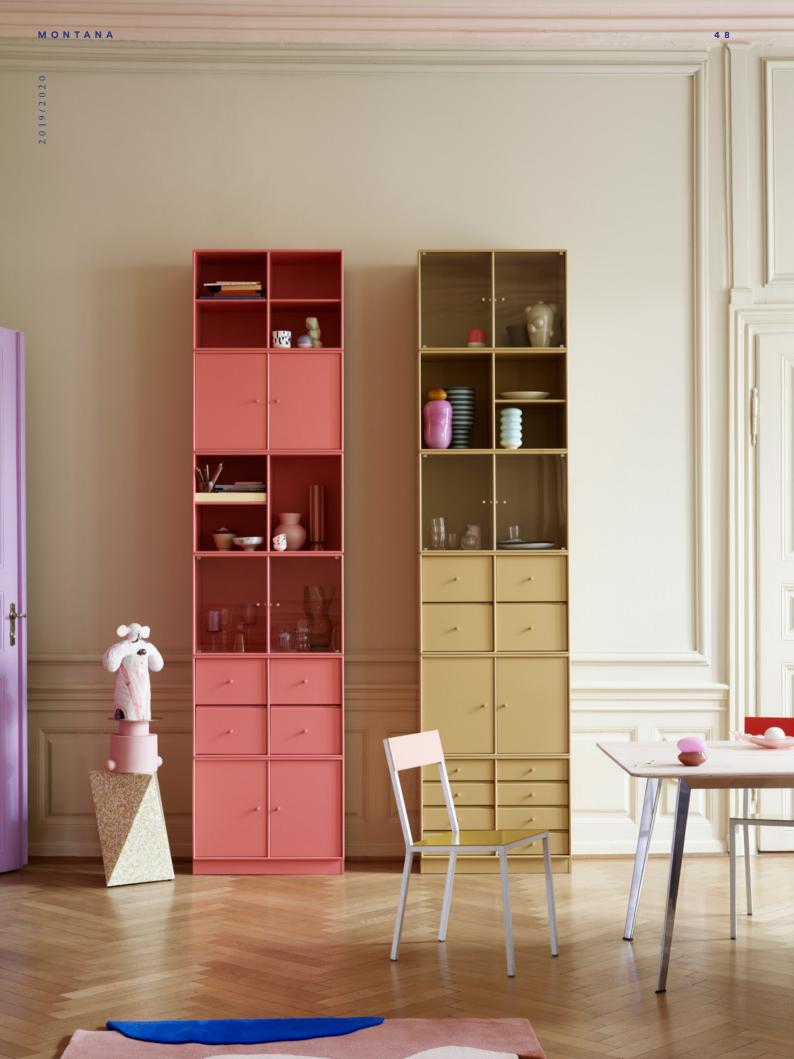

# Making room for personality

**Montana** 

#### A NICE AND ORDERLY COLOUR EXPLOSION

Shelving consisting of the iconic 1112 module.

Amber, Caribe, Iris, Masala, Oregano, Rosehip & Parsley