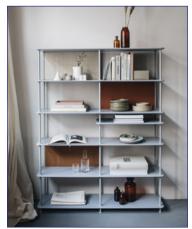

#### **BOOKSHELVES**

Examples of Montana bookshelves. Design your own solution with our drawing app.

Shelving on plinth

D 30 cm W 139.2 cm H 208.8 cm Plinth H 3 cm Shelving on plinth

D 30 cm W 139.2 cm H 208.8 cm Plinth H 3 cm Shelving on plinth

D 30 cm W 69.6 cm H 208.8 cm Plinth H 3 cm

Shelving, wall-mounted

D 30 cm W 139.2 cm H 139.2 cm Shelving, wall-mounted

D 30 cm W 348 cm H 69.6 cm