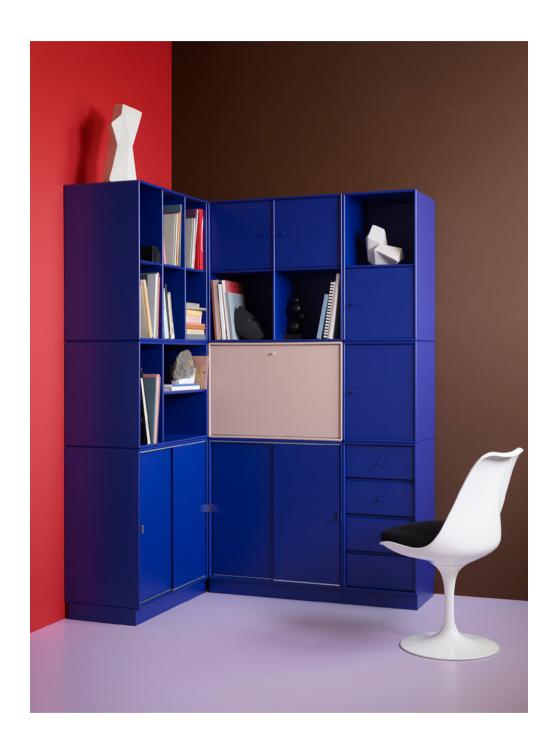

#### ASYMMETRIC DIVISIONS

Design your own solution together with your Montana dealer or find more information on our website.

Shelving on plinth D 30 cm W 69.6 cm H 208.8 cm Plinth H 7 cm

Shelving on legs
D 30 cm W 69.6 cm
H 174.6 cm Legs H 12.6 cm

Shelving on legs
D 38 cm W 139.2 cm
H 139.2 cm Legs H 12.6 cm

Shelving on plinth D 30 cm W 46.8 cm H 208.8 cm Plinth H 7 cm Shelving, wall-mounted D 38 cm W 69.6 cm H 139.2 cm Shelving, wall-mounted D 30 cm W 140.4 cm H 69.6 cm