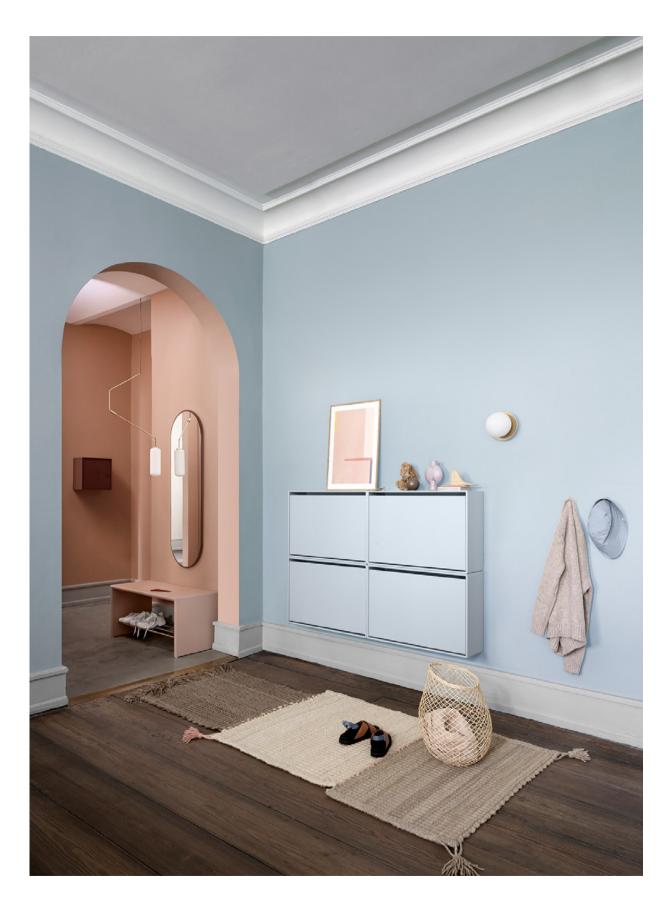

## Storage for the entrance hall

Hall Edition is a series of products designed specifically for the entrance hall. The series consists of a shoe bench, mirror, shoe storage, racks and a key cabinet.

#### A LUXURIOUS WELCOME, EVERY DAY

 ${\it LIKE\ mirror-DASH\ module\ with\ drawer-COAT-hat\ shelf.}$ 

Oat & White Oak