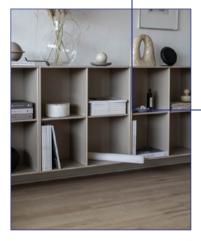

#### **DISPLAY SHELVES**

Examples of Montana display shelves. Design your own solution with our drawing app.

A CALM, MUTED MEDLEY

Display shelving.

Nordic, White Oak, Coffee & Oat