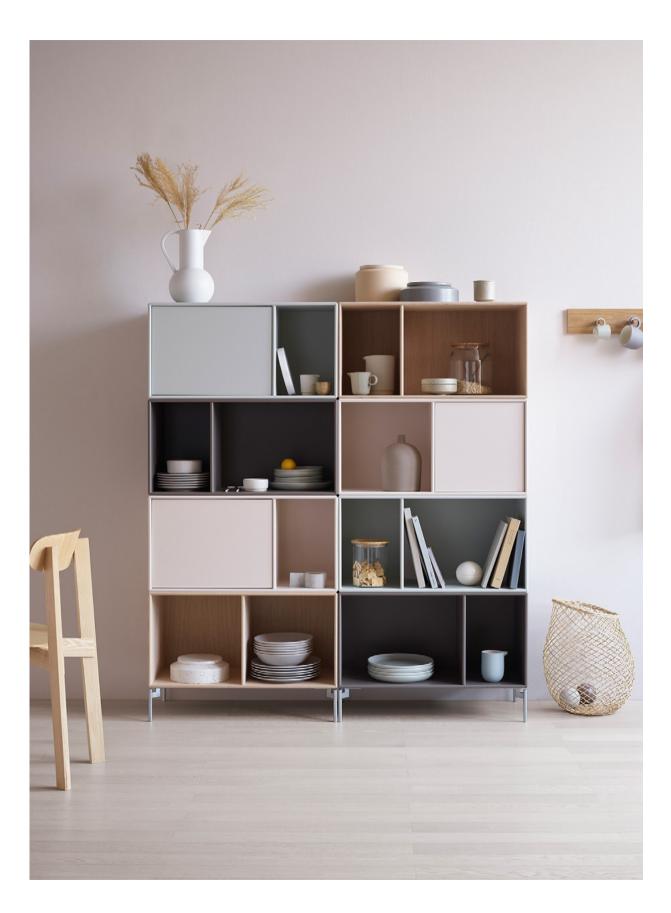

#### A NICE AND ORDERLY COLOUR EXPLOSION

Shelving consisting of the iconic 1112 module.

Amber, Caribe, Iris, Masala, Oregano, Rosehip & Parsley

#### A COLOURFUL KICK IN THE EYE ON A GREY DAY

Shelving with push-doors.

Flint, Tumeric & Balsamic