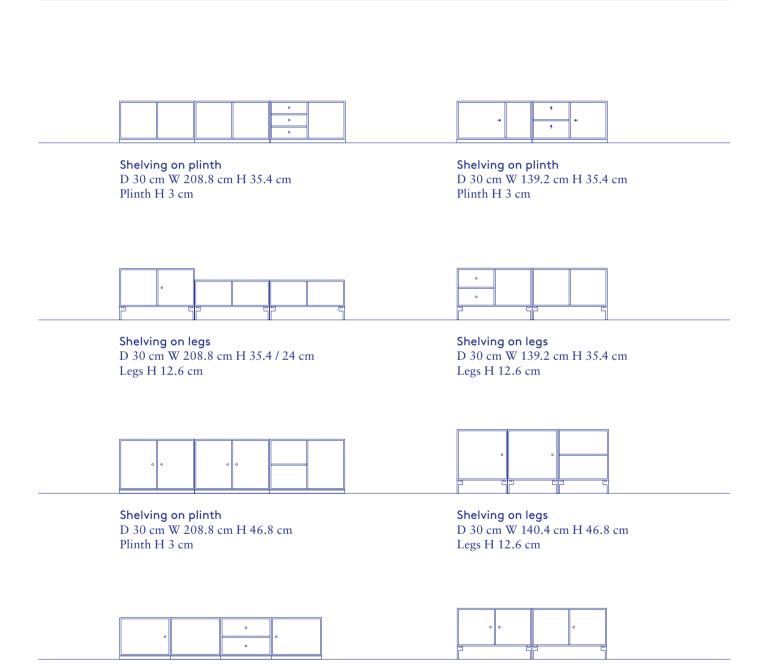

#### **BENCHES & LOWBOARDS**

Examples of Montana benches and lowboards. Design your own solution with our drawing app.

Shelving on plinth D 30 cm W 187.2 cm H 35.4 Plinth H 3 cm Shelving on legs D 30 cm W 139.2 cm H 35.4 cm Legs H 12.6 cm

#### **BOOKSHELVES**

Examples of Montana bookshelves. Design your own solution with our drawing app.

Shelving on plinth

D 30 cm W 139.2 cm H 208.8 cm Plinth H 3 cm Shelving on plinth

D 30 cm W 139.2 cm H 208.8 cm Plinth H 3 cm Shelving on plinth

D 30 cm W 69.6 cm H 208.8 cm Plinth H 3 cm

Shelving, wall-mounted

D 30 cm W 139.2 cm H 139.2 cm Shelving, wall-mounted

D 30 cm W 348 cm H 69.6 cm