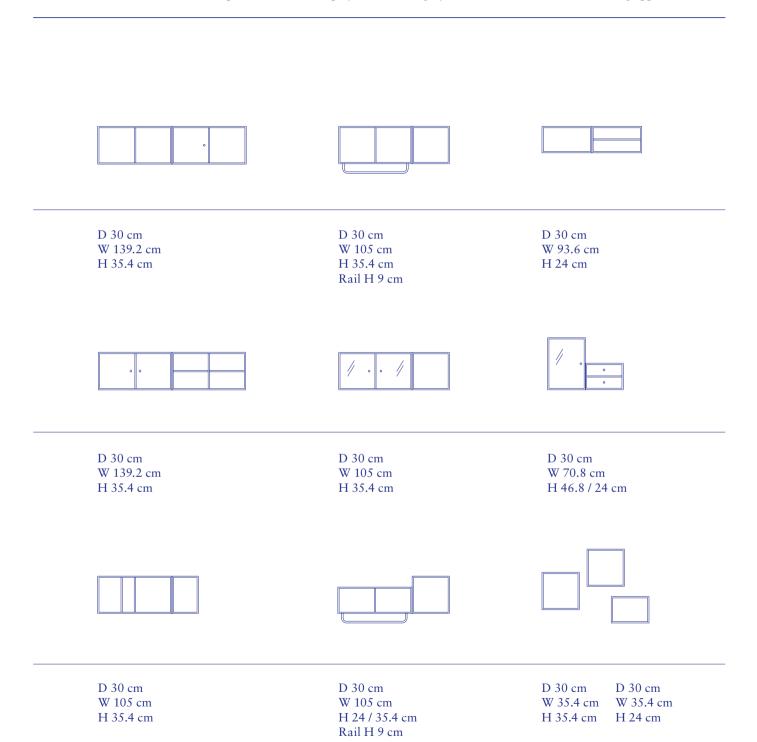

#### **BENCHES & LOWBOARDS**

Examples of Montana benches and lowboards. Design your own solution with our drawing app.

Shelving on plinth D 30 cm W 187.2 cm H 35.4 Plinth H 3 cm Shelving on legs D 30 cm W 139.2 cm H 35.4 cm Legs H 12.6 cm

#### **BOOKSHELVES**

Examples of Montana bookshelves. Design your own solution with our drawing app.

Shelving on plinth

D 30 cm W 139.2 cm H 208.8 cm Plinth H 3 cm Shelving on plinth

D 30 cm W 139.2 cm H 208.8 cm Plinth H 3 cm Shelving on plinth

D 30 cm W 69.6 cm H 208.8 cm Plinth H 3 cm

Shelving, wall-mounted

D 30 cm W 139.2 cm H 139.2 cm Shelving, wall-mounted

D 30 cm W 348 cm H 69.6 cm