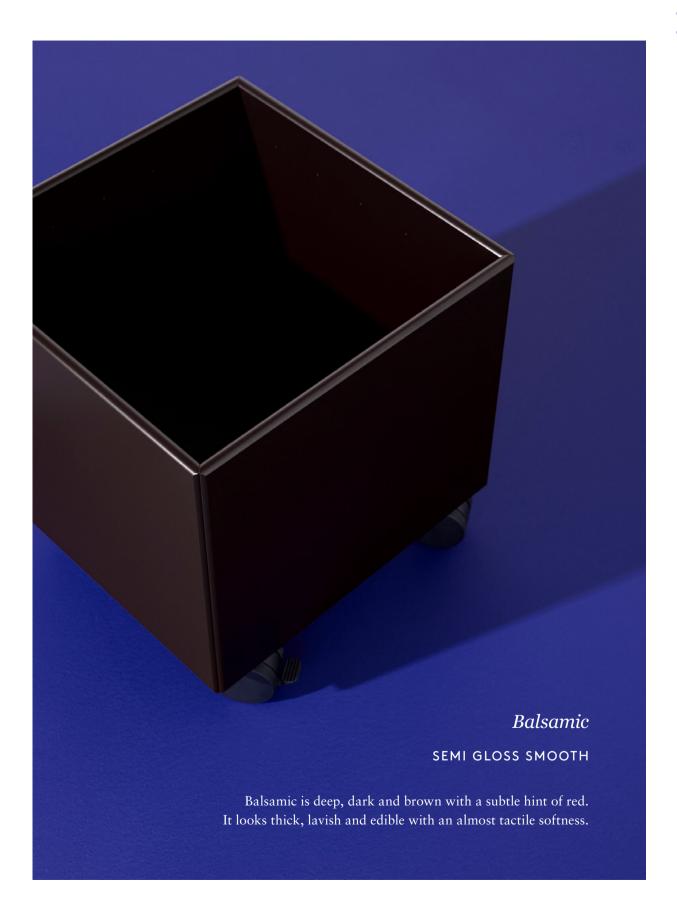

election comprises examples of storage solutions for all rooms and functionalities of the home. The only thing you have to do is to choose between Montana's 40 lacquer colours and whether you want your furniture mounted on the wall, on a plinth or placed on castors or legs.

#### **SELECTION 2019**



D 30 cm W 139.2 cm H 208.8 cm Plinth H 3 cm RISE D 30/46.8 cm W 69.6 cm H 208.8 cm Plinth H 7 cm

LOOM
D 30 cm
W 46.8 cm
H 208.8 cm
Plinth H 7 cm

HOME CATALOGUE 107







#### EVERYTHING ORGANISED AND AT HAND

Shelving for the home office.

**Turmeric & Juniper** 



#### Camomile

#### HIGH GLOSS SMOOTH

Camomile is always a pleasure. A soothingly smooth, calm tone that naturally attracts light – and attention. It doesn't shout or boast, though. It's just there.

Like a little, warm sun.



## Find inspiration

## Discover, share and be featured



Posted by @brunojakobsendesign



Posted by @herz.und.blut



#montanafurniture

HOME CATALOGUE



Posted by @mr.aardal



Posted by @ponysailor

Design by Peter J. Lassen



Posted by @\_mariannejacobsen\_

## #dontjudgeacolour

Find more inspiration on Instagram, Pinterest or Facebook. Tag us with #montanafurniture for a chance to be featured.



Posted by @celinehallas

M O N T A N A 114



#### **VISIT OUR SHOWROOMS**

#### **Denmark**

MONTANA SHOWROOM Bredgade 76 1260 Copenhagen

#### MONTANA FURNITURE HQ

Akkerupvej 16, DK 5683 Haarby, Denmark T: +45 64733211 E: montana@montana.dk

#### Norway

MONTANA SHOWROOM Drammensveien 120 0277 Oslo

#### Sweden

MONTANA SHOWROOM Sibyllegatan 21 114 42 Stockholm

#### Props courtesy