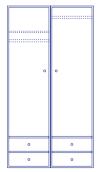

## **Montana Wardrobe**

## Customizable and flexible storage

Start with the basic modules and build your own personal and unique wardrobe by adding shelves, drawers, doors and divisions.

#### **EXAMPLES**

Design your own solution together with your Montana dealer or find more information on our website.

All modules in depth 60 cm

W 238 cm H 256.8 / 116 cm Plinth H 7 cm W 142.8 cm H 186.4 / 116 cm Plinth H 7 cm

W 238 cm H 150.2 cm Plinth H 7 cm

W 142.8 cm H 186.4 cm Plinth H 7 cm

W 142.8 cm H 150.2 cm W 95.2 cm H 150.2 cm

W 190.4 cm H 186.4 cm W 95.2 cm H 186.4 cm

W 190.4 cm H 186.4 cm W 95.2 cm H 186.4 cm