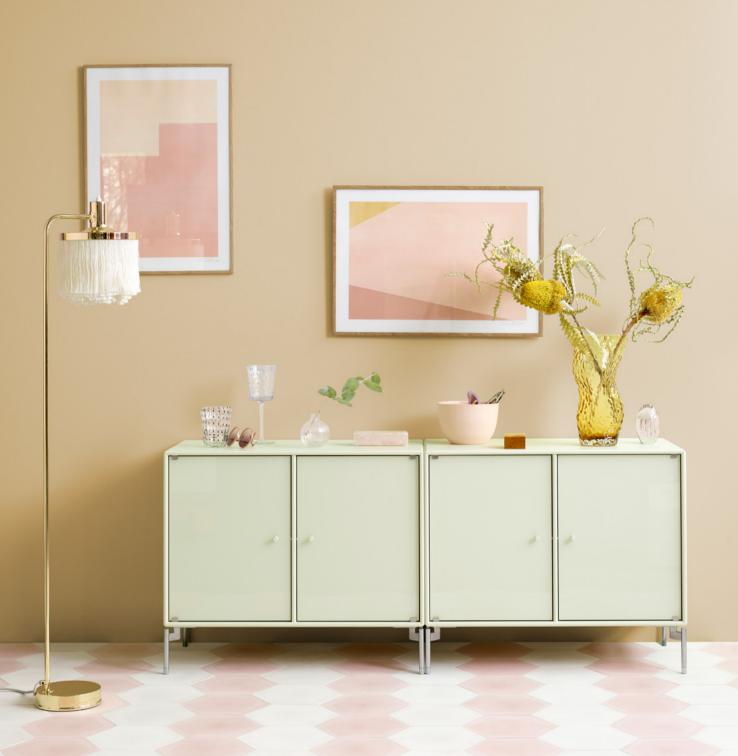

Nightstand on castors D  $30~\mathrm{cm}~\mathrm{W}~35.4~\mathrm{cm}~\mathrm{H}~69.6~\mathrm{cm}~\mathrm{Castors}~\mathrm{H}~7~\mathrm{cm}$ 

#### **SIDEBOARDS**

Examples of Montana sideboards. Design your own solution with our drawing app.

#### Lowboard on legs

D 38 cm W 139.2 cm H 46.8 cm Legs H 12.6 cm

#### Sideboard on plinth

D 38 cm W 139.2 / 105 cm H 69.6 cm Plinth H 3 cm

#### Highboard on legs

D 38 cm W 139.2 / 105 cm H 105 cm Legs H 12.6 cm