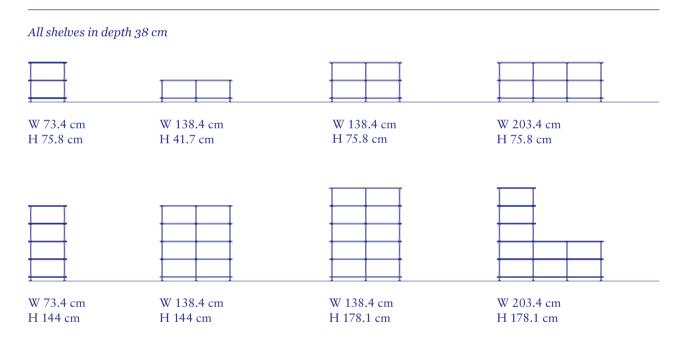

#### **EXAMPLES**

Design your own solution with our drawing app.

All modules in depth 38 cm

#### **BOOKSHELVES**

Examples of Montana bookshelves. Design your own solution with our drawing app.

Shelving on plinth

D 30 cm W 139.2 cm H 208.8 cm Plinth H 3 cm Shelving on plinth

D 30 cm W 139.2 cm H 208.8 cm Plinth H 3 cm Shelving on plinth

D 30 cm W 69.6 cm H 208.8 cm Plinth H 3 cm

Shelving, wall-mounted

D 30 cm W 139.2 cm H 139.2 cm Shelving, wall-mounted

D 30 cm W 348 cm H 69.6 cm