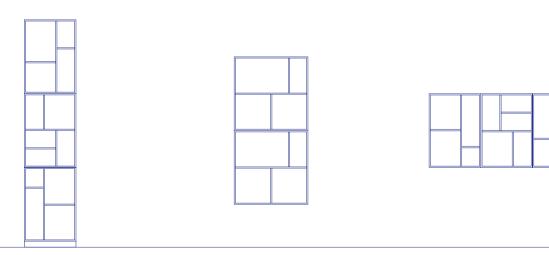

#### ASYMMETRIC DIVISIONS

Design your own solution together with your Montana dealer or find more information on our website.

Shelving on plinth D 30 cm W 69.6 cm H 208.8 cm Plinth H 7 cm

Shelving on legs
D 30 cm W 69.6 cm
H 174.6 cm Legs H 12.6 cm

Shelving on legs
D 38 cm W 139.2 cm
H 139.2 cm Legs H 12.6 cm

Shelving on plinth D 30 cm W 46.8 cm H 208.8 cm Plinth H 7 cm Shelving, wall-mounted D 38 cm W 69.6 cm H 139.2 cm Shelving, wall-mounted D 30 cm W 140.4 cm H 69.6 cm