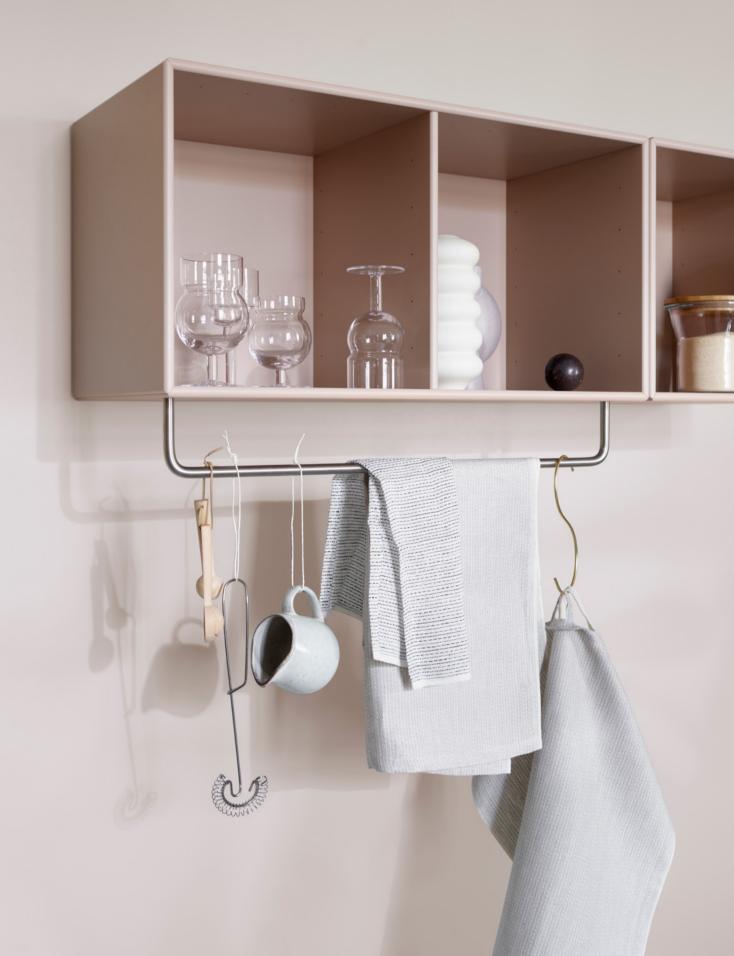

#### **DISPLAY SHELVES**

Examples of Montana display shelves. Design your own solution with our drawing app.

A CALM, MUTED MEDLEY

Display shelving.

Nordic, White Oak, Coffee & Oat