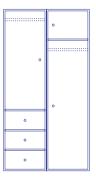

## **Montana Wardrobe**

## Customizable and flexible storage

Start with the basic modules and build your own personal and unique wardrobe by adding shelves, drawers, doors and divisions.

#### **EXAMPLES**

Design your own solution together with your Montana dealer or find more information on our website.

All modules in depth 60 cm

W 238 cm H 256.8 / 116 cm Plinth H 7 cm W 142.8 cm H 186.4 / 116 cm Plinth H 7 cm

W 238 cm H 150.2 cm Plinth H 7 cm

W 142.8 cm H 186.4 cm Plinth H 7 cm

W 142.8 cm H 150.2 cm W 95.2 cm H 150.2 cm

W 190.4 cm H 186.4 cm W 95.2 cm H 186.4 cm

W 190.4 cm H 186.4 cm W 95.2 cm H 186.4 cm