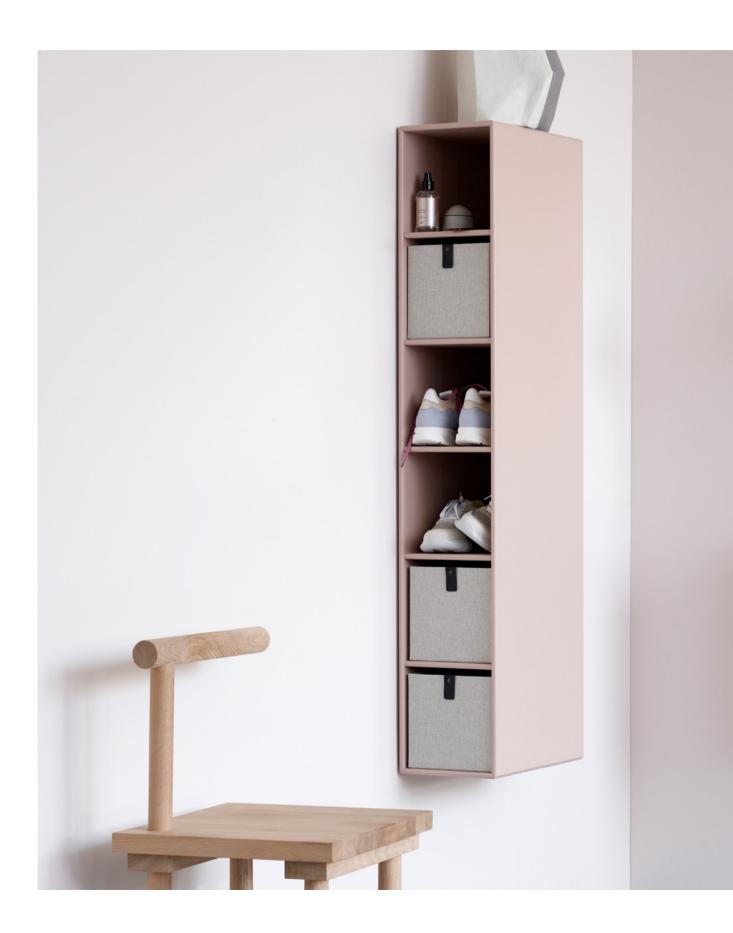

## Storage for the entrance hall

Hall Edition is a series of products designed specifically for the entrance hall. The series consists of a shoe bench, mirror, shoe storage, racks and a key cabinet.

#### A WARM EMBRACE OF SOFT, MUTED PASTELS

 ${\it HIDE shoe storage-FIGURE\ oval\ mirror-Shoe\ Bench-UNLOCK\ key\ cabinet.}$ 

Oyster, Mushroom & Masala

HOME CATALOGUE