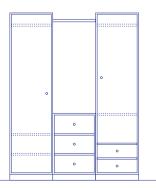

## **Montana Wardrobe**

## Customizable and flexible storage

Start with the basic modules and build your own personal and unique wardrobe by adding shelves, drawers, doors and divisions.

#### **EXAMPLES**

Design your own solution together with your Montana dealer or find more information on our website.

All modules in depth 60 cm

W 238 cm H 256.8 / 116 cm Plinth H 7 cm W 142.8 cm H 186.4 / 116 cm Plinth H 7 cm

W 238 cm H 150.2 cm Plinth H 7 cm

W 142.8 cm H 186.4 cm Plinth H 7 cm

W 142.8 cm H 150.2 cm W 95.2 cm H 150.2 cm

W 190.4 cm H 186.4 cm W 95.2 cm H 186.4 cm

W 190.4 cm H 186.4 cm W 95.2 cm H 186.4 cm