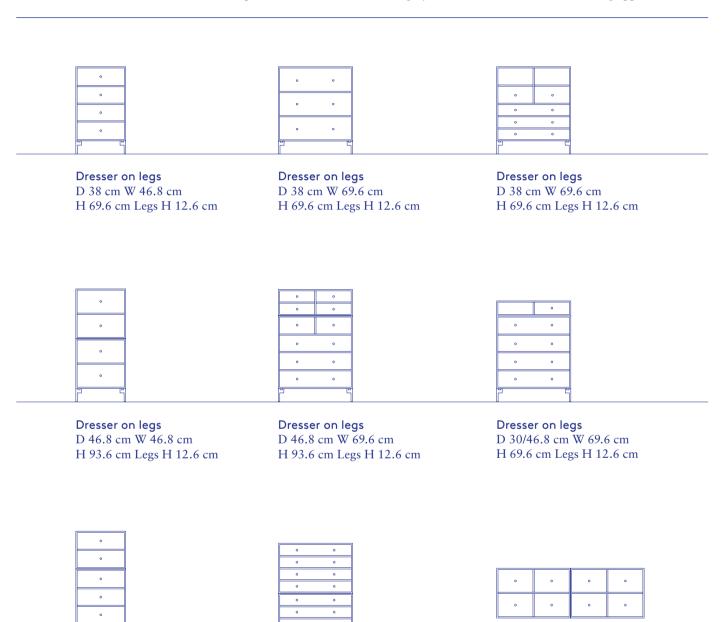

#### **DRESSERS**

Examples of Montana dressers. Design your own solution with our drawing app.

Dresser on plinth D 46.8 cm W 46.8 cm H 105 cm Plinth H 3 cm Dresser on plinth D 38 cm W 69.6 cm H 93.6 cm Plinth H 3 cm Drawers, wall-mounted D 30 cm W 139.2 cm H 46.8 cm