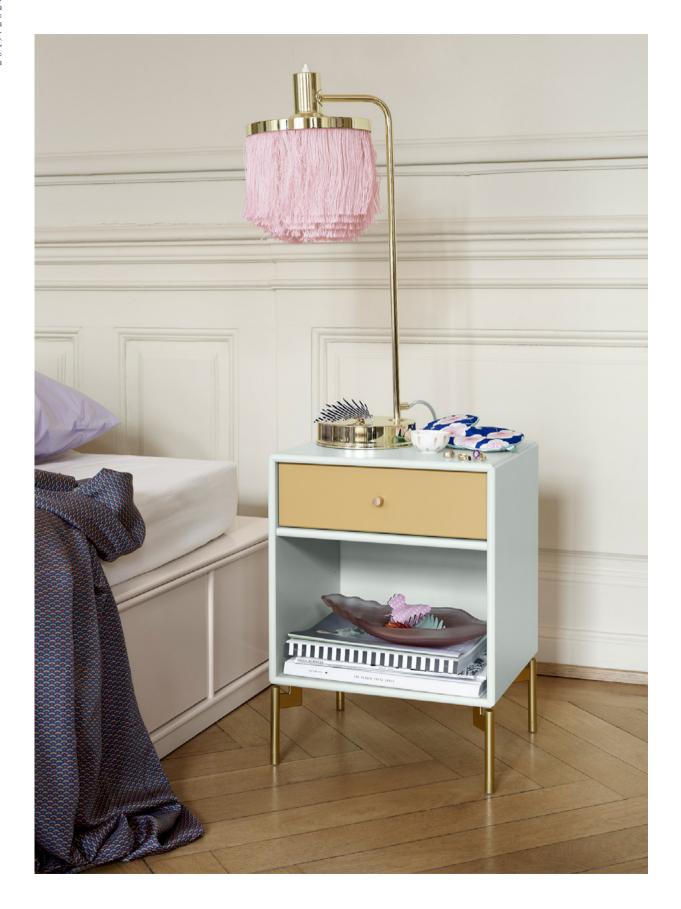

#### **BEDSIDE TABLES**

Examples of Montana bedside tables. Design your own solution with our drawing app.

## Nightstand on legs D $30~\mathrm{cm}$ W $35.4~\mathrm{cm}$ H $35.4~\mathrm{cm}$ Legs H $12.6~\mathrm{cm}$

Wall-mounted night table D 30 cm W 35.4 cm H 24 cm

Nightstand on legs D  $30~\mathrm{cm}$  W  $35.4~\mathrm{cm}$  H  $46.8~\mathrm{cm}$  Legs H  $12.6~\mathrm{cm}$ 