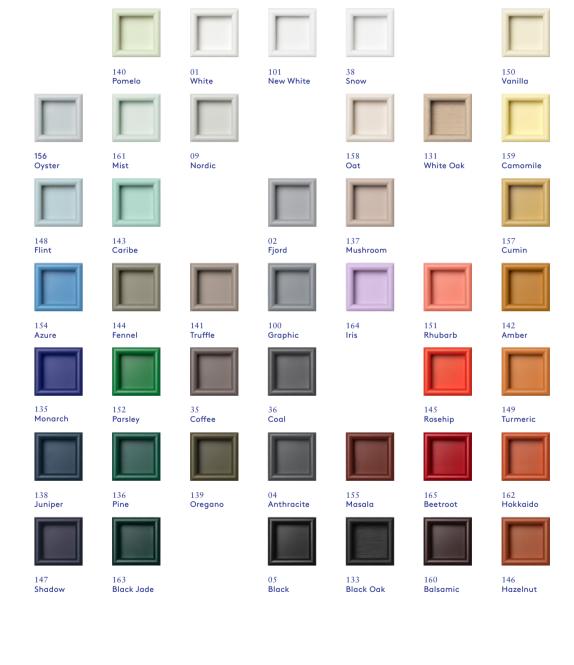

Adding the 30 new tones to our classic palette, we're presenting a total of 42 variants to choose from.

All colours are related in a close-knit family, so you can combine them any way you like and always get a match – living up to our core philosophy of always giving you the freedom to express who you are.

#### **COLOUR**

Choose between 40 water-based lacquer colours and 2 veneers.

#### Colour

40 water-based lacquer colours and 2 veneers

102

The Montana colour palette spans cold to warm colours, and light to dark colours to encompass all moods and ambiences and each colour has its own texture and surface.

#### VELVET SMOOTH \_

Graphic

101 New White

Rosehip

146 Hazelnut

147 Shadow

162 Hokkaido

#### SEMI GLOSS SMOOTH

09 Nordic

Turmeric

150

Vanilla

Rhubarb

152

Parslev

01 White

154

05 Black

Beetroot

155 Masala 160 Azure Balsamic

#### HIGH GLOSS SMOOTH

156 Oyster

157 Cumin

158 Oat

159 Camomile

#### MATT HIGH STRUCTURE

135 Monarch

136 Pine

137 Mushroom

161 Mist

#### MATT MICRO STRUCTURE

138 Juniper

139 Oregano

140 Pomelo

Truffle

142 Amber

143 Caribe

#### MATT STRUCTURE .

#### MATT SHIMMER STRUCTURE

35 Coffee

36 Coal

Black Jade

#### **VENEER**

131 White Oak

133 Black Oak

Choose position and colours