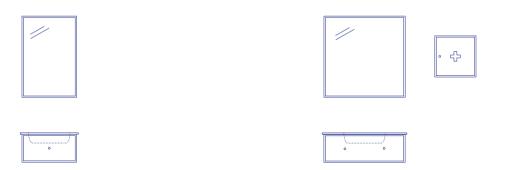

## **Montana Bathroom**

## Storage and mirrors for the bathroom

With Montana Bathroom, you have every opportunity to create a bathroom environment that is complete and unique and exudes a feeling of well-being by combining sink modules with cabinets, drawers and mirrors in matching colours.

#### **EXAMPLES**

Design your own solution together with your Montana dealer or find more information on our website.

Mirror D 1.6 cm W 105 cm H 69.6 cm Sink D 48 cm W 106.6 cm H 48 cm  $\begin{array}{l} \textbf{Mirror} \ D \ 1.6 \ cm \ W \ 46.8 \ cm \ H \ 69.6 \ cm \\ \textbf{Sink} \ D \ 48 \ cm \ W \ 71.2 \ cm \ H \ 48 \ cm \\ \textbf{Shelving} \ D \ 20 \ cm \ W \ 24 \ cm \ H \ 69.6 \ cm \\ \end{array}$ 

#### **CLEAN LINES & CALM MOMENTS**

 $Montana\ Bathroom\ sink\ module,\ mirror\ and\ storage\ module\ with\ trays.$ 