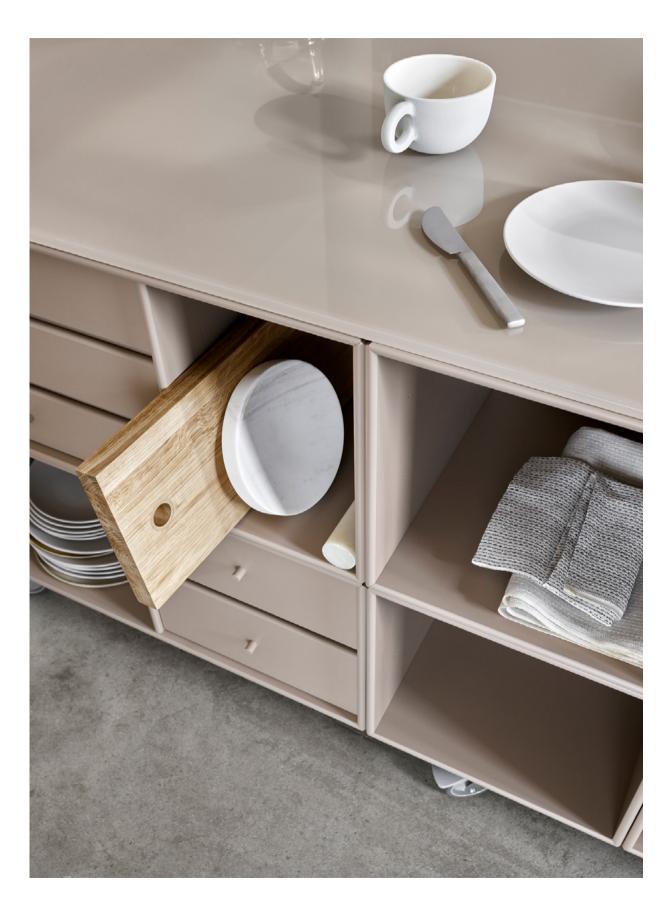

#### **BENCHES & LOWBOARDS**

Examples of Montana benches and lowboards. Design your own solution with our drawing app.

Shelving on plinth D 30 cm W 187.2 cm H 35.4 Plinth H 3 cm Shelving on legs D 30 cm W 139.2 cm H 35.4 cm Legs H 12.6 cm