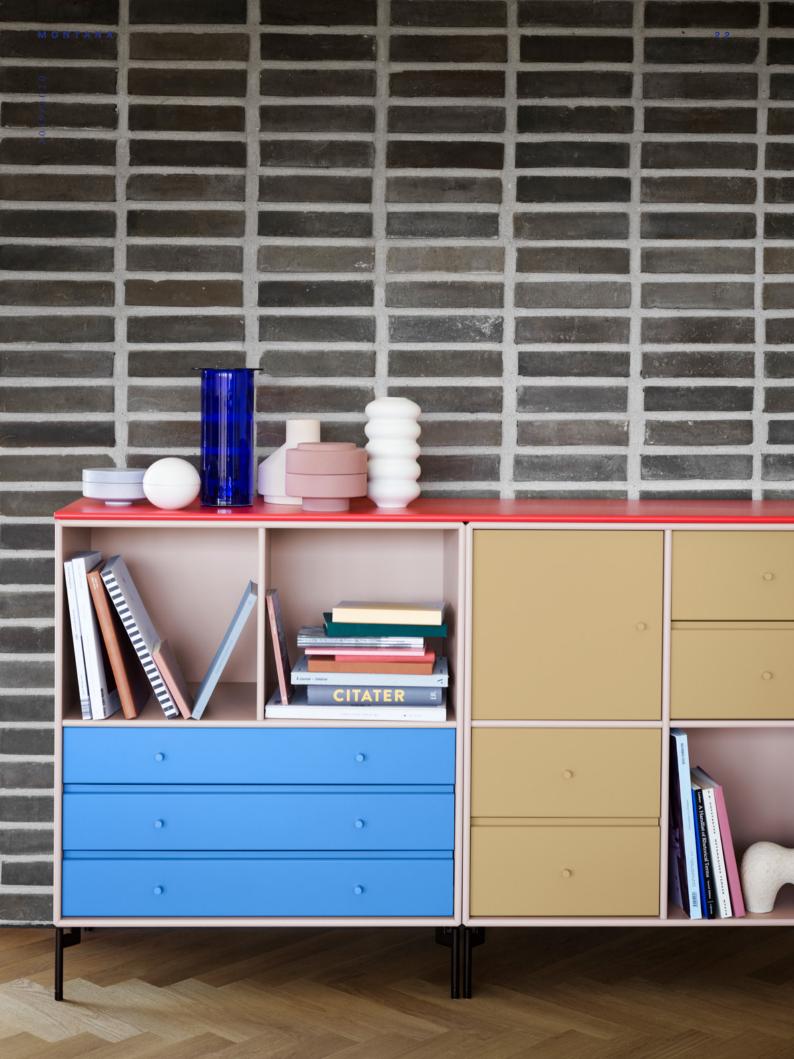

Nightstand on castors D  $30~\mathrm{cm}~\mathrm{W}~35.4~\mathrm{cm}~\mathrm{H}~69.6~\mathrm{cm}~\mathrm{Castors}~\mathrm{H}~7~\mathrm{cm}$ 

#### **SIDEBOARDS**

Examples of Montana sideboards. Design your own solution with our drawing app.

#### Lowboard on legs

D 38 cm W 139.2 cm H 46.8 cm Legs H 12.6 cm

#### Sideboard on plinth

D 38 cm W 139.2 / 105 cm H 69.6 cm Plinth H 3 cm

#### Highboard on legs

D 38 cm W 139.2 / 105 cm H 105 cm Legs H 12.6 cm