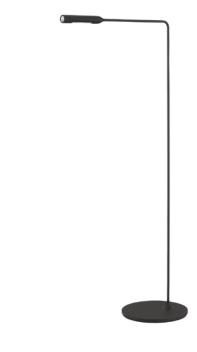

## Flo Floor

Foster + Partners, 2011

LED lights for floor, in varnish coated aluminium and steel. Its head rotates by 300° for direct lighting, the arm pivots on the base by 120°.

6W-LED which you can switch on with one click for full light intensity, with two clicks for half light intensity. The maximum energy absorption is 8W.

TECHNICAL DATAS

Product Name (code) Flo Floor (cod. 945)

Certificates ( CE

Norms EN 60-598-1 (CEI 34-21)

Light sources 1 x 6W-LED [3000K • 475lm]

Available 230V (Europe) - 120V (USA - Japan) - 240V (UK)

(fittings come with appropriate plug feeder)