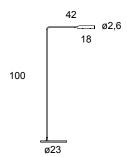

## Flo Floor

Foster + Partners, 2011

LED lights for floor, in varnish coated aluminium and steel. Its head rotates by 300° for direct lighting, the arm pivots on the base by 120°.

6W-LED which you can switch on with one click for full light intensity, with two clicks for half light intensity. The maximum energy absorption is 8W.

TECHNICAL DATAS

Product Name (code) Flo Floor (cod. 945)

Certificates ( CE

Norms EN 60-598-1 (CEI 34-21)

Light sources 1 x 6W-LED [3000K • 475lm]

Available 230V (Europe) - 120V (USA - Japan) - 240V (UK)

(fittings come with appropriate plug feeder)

Insulation Class III

Protection Class IP20

Packaging **0,053m<sup>3</sup> - 4,8Kg** 

COLOURS Black

Brushed Nickel

Black Soft-touch

Matt White Matt Red

Matt Yellow