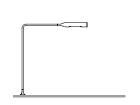

## Flo Lounge

Foster + Partners, 2012

LED light for floor, in varnish coated aluminium and steel. Its head rotates by 300° for direct lighting, the arm pivots on the base by 120°.

3W-LED which you can switch on with one click for full light intensity, with two clicks for half light intensity. The maximum energy absorption is 5W.