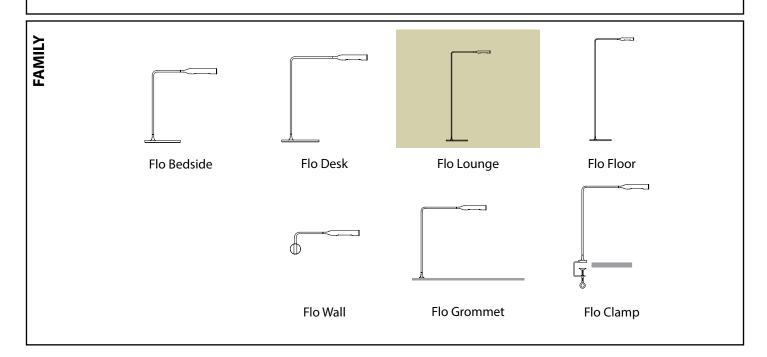

Matt Orange

Matt Cyan Matt Green

Metallic Bronze

Gunmetal

~

Flo Lounge

Flo Floor

Flo Wall

Flo Grommet

Flo Clamp

## Flo Lounge

Foster + Partners, 2012

LED light for floor, in varnish coated aluminium and steel. Its head rotates by 300° for direct lighting, the arm pivots on the base by 120°.

3W-LED which you can switch on with one click for full light intensity, with two clicks for half light intensity. The maximum energy absorption is 5W.