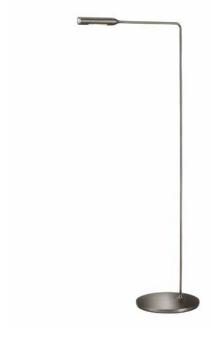

## Flo Floor

Foster + Partners, 2011

LED lights for floor, in varnish coated aluminium and steel. Its head rotates by 300° for direct lighting, the arm pivots on the base by 120°.

6W-LED which you can switch on with one click for full light intensity, with two clicks for half light intensity. The maximum energy absorption is 8W.

TECHNICAL DATAS

Product Name (code) Flo Floor (cod. 945)

Certificates ( CE

Norms EN 60-598-1 (CEI 34-21)

Light sources 1 x 6W-LED [3000K • 475lm]

Available 230V (Europe) - 120V (USA - Japan) - 240V (UK)

(fittings come with appropriate plug feeder)

Insulation Class III

Protection Class IP20

Packaging **0,053m<sup>3</sup> - 4,8Kg** 

COLOURS Black

Brushed Nickel

Black Soft-touch

Matt White Matt Red

Matt Yellow