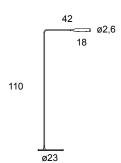

## Flo Floor

Foster + Partners, 2011

LED lights for floor, in varnish coated aluminium and steel. Its head rotates by 300° for direct lighting, the arm pivots on the base by 120°.

6W-LED which you can switch on with one click for full light intensity, with two clicks for half light intensity. The maximum energy absorption is 8W.

TECHNICAL DATAS

Product Name (code) Flo Floor (cod. 945)

Certificates ( CE

Norms EN 60-598-1 (CEI 34-21)

Light sources 1 x 6W-LED [3000K • 475lm]

Available 230V (Europe) - 120V (USA - Japan) - 240V (UK)

(fittings come with appropriate plug feeder)