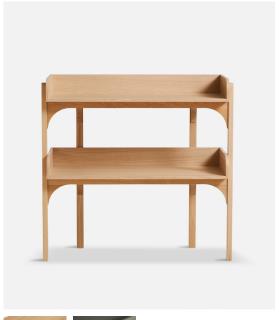

# DESIGNED BY RACHAEL HERITAGE

WITH THE CONCEPTION OF A PART CUPBOARD AND PART SHELVING UNIT, THE UTILITY SHELF IS DESIGNED TO BE USEFUL IN EVERY ROOM IN THE HOUSE. THE OPEN STORAGE SHELVES ALLOW YOU TO DECORATE IT HOWEVER YOU LIKE AND EASILY ACCESS YOUR FAVOURITE OBJECTS. IT IS PERFECT WHEN KEEPING MULTIPLE ITEMS CONTAINED AND YET STILL REMAIN ON DISPLAY.

# MATERIALS

FRAME IN SOLID OAK WITH SHELVES IN OAK VENEER

### SHELVES

TWO SHELVES WITH INTERNAL DIMENSIONS OF L 770  $\times$  D 325 mm / L 30.3 D 12.7  $^{\prime\prime}$ 

# SPACE BETWEEN SHELVES

300 mm / 11.8 "

### DIMENSIONS

L 845 x D 365 x H 825 mm L 33.2 x D 14.3 x H 32.8 "