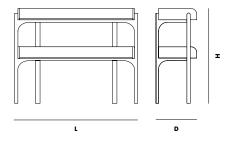

### SHELVES

TWO SHELVES WITH INTERNAL DIMENSIONS OF L 770  $\times$  D 325 mm / L 30.3 D 12.7  $^{\prime\prime}$ 

# SPACE BETWEEN SHELVES

300 mm / 11.8 "

### DIMENSIONS

L 845 x D 365 x H 825 mm L 33.2 x D 14.3 x H 32.8 "