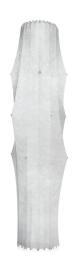

## **Fantasma**

by Tobia Scarpa, 1961

Floor lamp providing diffused light. White powder coated internal steel structure sprayed with a unique "cocoon" resin to create the diffuser which is then protected by a transparent sprayed on finish. On the cable there is the electronic dimmer which allows the regulation of light brightness.

Mounting Floor Indoor Environment Finish Cocoon Weight 10.5 Kg

Light sources available

4 x LED 8W E27 740lm 3000K [e] cod. RF25317 DIMMER

4 x LED 13W E27 1400lm 3000K [e] cod.

RF25535 DIMMER

**Emergency** Without

Switching On the cable there is the electronic dimmer

which allows the regulation of light brightness

with a dial.

220-240V Voltage Power 4x MAX 60W

Battery Νo Supply included Yes

Materials Cocoon, Steel

Colors F2201009 - Cocoon