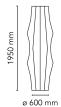

Mounting Floor Indoor Environment Finish Cocoon Weight 10.5 Kg

Light sources available

4 x LED 8W E27 740lm 3000K [e] cod. RF25317 DIMMER

4 x LED 13W E27 1400lm 3000K [e] cod.

RF25535 DIMMER

**Emergency** Without