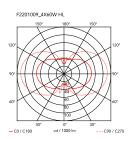

Mounting Floor Indoor Environment Finish Cocoon Weight 10.5 Kg

Light sources available

4 x LED 8W E27 740lm 3000K [e] cod. RF25317 DIMMER

4 x LED 13W E27 1400lm 3000K [e] cod.

RF25535 DIMMER

**Emergency** Without

Switching On the cable there is the electronic dimmer

which allows the regulation of light brightness

with a dial.

220-240V Voltage Power 4x MAX 60W

Battery Νo Supply included Yes

Materials Cocoon, Steel

Colors F2201009 - Cocoon