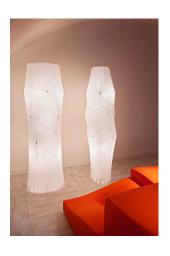

## **Fantasma**

by Tobia Scarpa, 1961

Floor lamp providing diffused light. White powder coated internal steel structure sprayed with a unique "cocoon" resin to create the diffuser which is then protected by a transparent sprayed on finish. On the cable there is the electronic dimmer which allows the regulation of light brightness.